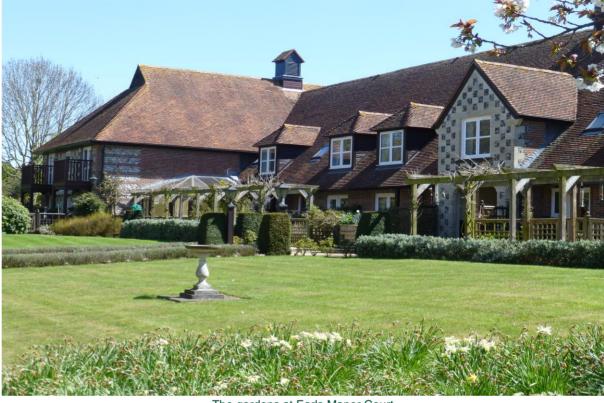

#### **Earls Manor Court**

Set in the Bourne Valley, and beautifully built in a traditional chequerboard of flint and stone in the former farmyard of a 17th-Century manor house, Earls Manor Court reflects its local heritage in the most charming way. The entrance is through a garage forecourt and a fine archway leading into a central garden courtyard. Cottages and apartments surround the delightful garden courtyard, which is mostly laid to lawn with attractive borders, and each has their own terrace or balcony.