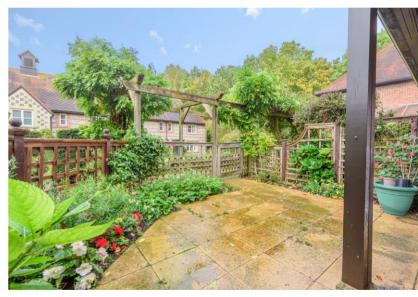

# The Property

8 Earls Manor Court is a well presented three bedroom mid terrace property with a patio garden and garage.

Upon entering the property there is a useful shower room. The large, bright sitting room has a feature electric fireplace and double doors through to a separate dining room with French doors leading to the rear enclosed patio garden. New carpet was laid throughout the property in 2021.

The kitchen was recently refitted and is accessed from the sitting room. It has a range of modern fitted units with built-in electric oven, microwave and hob. There is an integrated dishwasher, freezer and fridge. At the rear of the property is an enclosed patio garden which can be accessed from both the kitchen and the dining room. Upstairs there are three generously sized double bedrooms, all with fitted wardrobes, and a family bathroom with bath, WC and basin.