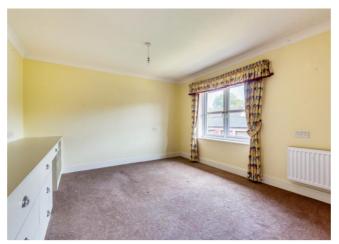

# The Property

8 Earls Manor Court is a well presented three bedroom mid terrace property with a patio garden and garage.

Upon entering the property there is a useful shower room. The large, bright sitting room has a feature electric fireplace and double doors through to a separate dining room with French doors leading to the rear enclosed patio garden. New carpet was laid throughout the property in 2021.

The kitchen was recently refitted and is accessed from the sitting room. It has a range of modern fitted units with built-in electric oven, microwave and hob. There is an integrated dishwasher, freezer and fridge. At the rear of the property is an enclosed patio garden which can be accessed from both the kitchen and the dining room. Upstairs there are three generously sized double bedrooms, all with fitted wardrobes, and a family bathroom with bath, WC and basin.

The property has new electric radiators and double glazing throughout and a partially boarded loft, accessed via a folding ladder, provides useful extra storage. A single garage, with light and power, is located in a block nearby.