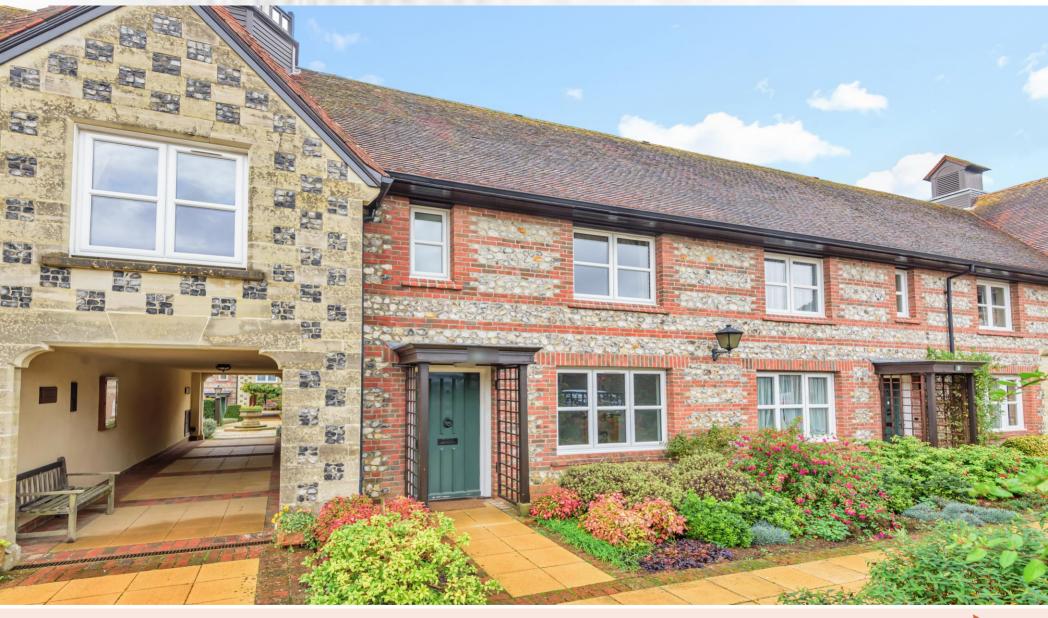

# 8 Earls Manor Court, Winterbourne Earls, Salisbury, Wiltshire SP4 6EJ

A spacious, three-bedroom, mid-terrace cottage overlooking beautiful courtyard gardens.

**Entrance Hall** 

**Downstairs Shower Room** 

# The Property

8 Earls Manor Court is a well presented three bedroom mid terrace property with a patio garden and garage.

Upon entering the property there is a useful shower room. The large, bright sitting room has a feature electric fireplace and double doors through to a separate dining room with French doors leading to the rear enclosed patio garden. New carpet was laid throughout the property in 2021.

#### **Earls Manor Court**

Set in the Bourne Valley, and beautifully built in a traditional chequerboard of flint and stone in the former farmyard of a 17th-Century manor house, Earls Manor Court reflects its local heritage in the most charming way. The entrance is through a garage forecourt and a fine archway leading into a central garden courtyard. Cottages and apartments surround the delightful garden courtyard, which is mostly laid to lawn with attractive borders, and each has their own terrace or balcony.