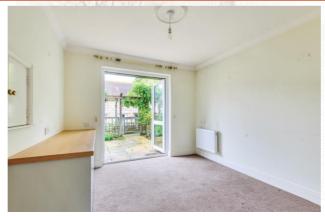

# The Property

8 Earls Manor Court is a well presented three bedroom mid terrace property with a patio garden and garage.

Upon entering the property there is a useful shower room. The large, bright sitting room has a feature electric fireplace and double doors through to a separate dining room with French doors leading to the rear enclosed patio garden. New carpet was laid throughout the property in 2021.

The kitchen was recently refitted and is accessed from the sitting room. It has a range of modern fitted units with built-in electric oven, microwave and hob. There is an integrated dishwasher, freezer and fridge. At the rear of the property is an enclosed patio garden which can be accessed from both the kitchen and the dining room. Upstairs there are three generously sized double bedrooms, all with fitted wardrobes, and a family bathroom with bath, WC and basin.