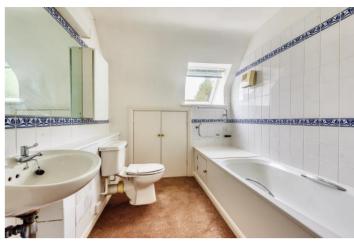

The kitchen was recently refitted and is accessed from the sitting room. It has a range of modern fitted units with built-in electric oven, microwave and hob. There is an integrated dishwasher, freezer and fridge. At the rear of the property is an enclosed patio garden which can be accessed from both the kitchen and the dining room. Upstairs there are three generously sized double bedrooms, all with fitted wardrobes, and a family bathroom with bath, WC and basin.