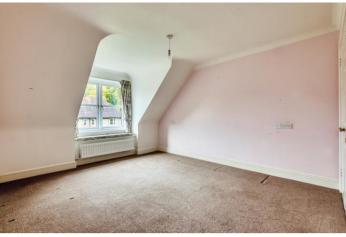

# The Property

8 Earls Manor Court is a well presented three bedroom mid terrace property with a patio garden and garage.

Upon entering the property there is a useful shower room. The large, bright sitting room has a feature electric fireplace and double doors through to a separate dining room with French doors leading to the rear enclosed patio garden. New carpet was laid throughout the property in 2021.

The kitchen was recently refitted and is accessed from the sitting room. It has a range of modern fitted units with built-in electric oven, microwave and hob. There is an integrated dishwasher, freezer and fridge. At the rear of the property is an enclosed patio garden which can be accessed from both the kitchen and the dining room. Upstairs there are three generously sized double bedrooms, all with fitted wardrobes, and a family bathroom with bath, WC and basin.

The property has new electric radiators and double glazing throughout and a partially boarded loft, accessed via a folding ladder, provides useful extra storage. A single garage, with light and power, is located in a block nearby.