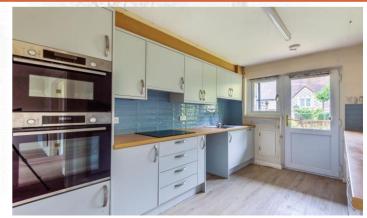

The kitchen was recently refitted and is accessed from the sitting room. It has a range of modern fitted units with built-in electric oven, microwave and hob. There is an integrated dishwasher, freezer and fridge. At the rear of the property is an enclosed patio garden which can be accessed from both the kitchen and the dining room. Upstairs there are three generously sized double bedrooms, all with fitted wardrobes, and a family bathroom with bath, WC and basin.