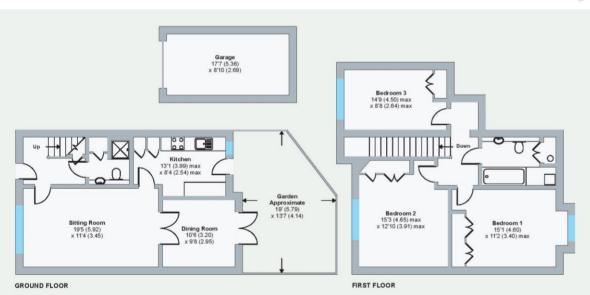

# The Property

8 Earls Manor Court is a well presented three bedroom mid terrace property with a patio garden and garage.

Upon entering the property there is a useful shower room. The large, bright sitting room has a feature electric fireplace and double doors through to a separate dining room with French doors leading to the rear enclosed patio garden. New carpet was laid throughout the property in 2021.

The kitchen was recently refitted and is accessed from the sitting room. It has a range of modern fitted units with built-in electric oven, microwave and hob. There is an integrated dishwasher, freezer and fridge. At the rear of the property is an enclosed patio garden which can be accessed from both the kitchen and the dining room. Upstairs there are three generously sized double bedrooms, all with fitted wardrobes, and a family bathroom with bath, WC and basin.

The property has new electric radiators and double glazing throughout and a partially boarded loft, accessed via a folding ladder, provides useful extra storage. A single garage, with light and power, is located in a block nearby.

# For viewings please call the Estate Managers on 01980 610883 / 07384 112899 (Mon-Fri 9am-5pm)

Sitting Room Dining Room Kitchen

Bedroom 1 Bedroom 2

Rear Garden

Bathroom

Approximate Gross Internals: 117.7m<sup>2</sup> / 1267 ft<sup>2</sup>