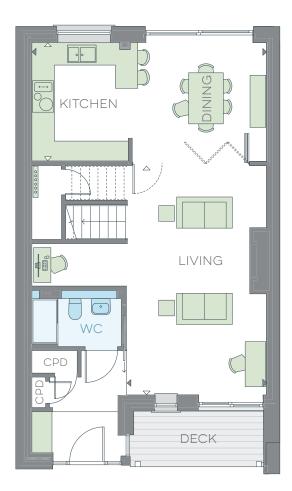

# NUMBER 24 FLOOR PLAN

| KITCHEN / DINING  | 3.4m x 6.7m | 11'1" x 22'1"  |
|-------------------|-------------|----------------|
| LIVING            | 6.5m x 4.0m | 21'7" × 13'2"  |
| BEDROOM 1         | 4.3m x 3.9m | 14'3" × 12'11" |
| BEDROOM 2         | 4.1m x 3.0m | 13'7" x 9'11"  |
| BEDROOM 3 / STUDY | 3.4m x 1.8m | 11'2" × 6'4    |