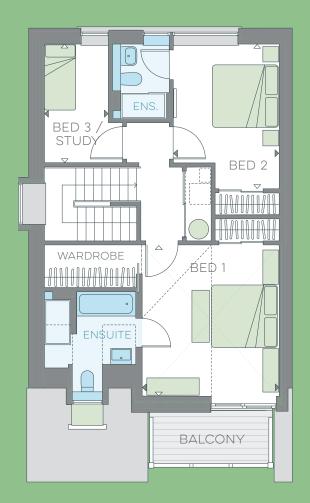

# NUMBER 24 FLOOR PLAN

| KITCHEN / DINING  | 3.4m x 6.7m | 11'1" x 22'1"  |
|-------------------|-------------|----------------|
| LIVING            | 6.5m x 4.0m | 21'7" × 13'2"  |
| BEDROOM 1         | 4.3m x 3.9m | 14'3" × 12'11" |
| BEDROOM 2         | 4.1m x 3.0m | 13'7" x 9'11"  |
| BEDROOM 3 / STUDY | 3.4m x 1.8m | 11'2" × 6'4    |