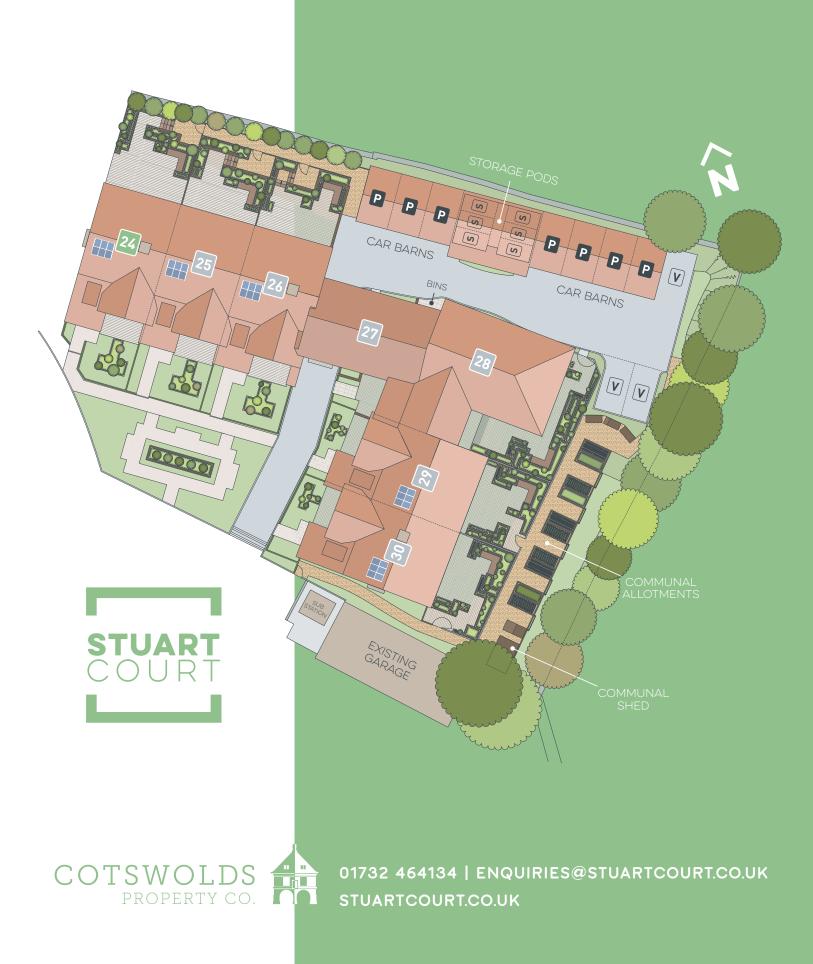

# NUMBER 24 FLOOR PLAN

| KITCHEN / DINING  | 3.4m x 6.7m | 11'1" x 22'1"  |
|-------------------|-------------|----------------|
| LIVING            | 6.5m x 4.0m | 21'7" × 13'2"  |
| BEDROOM 1         | 4.3m x 3.9m | 14'3" × 12'11" |
| BEDROOM 2         | 4.1m x 3.0m | 13'7" x 9'11"  |
| BEDROOM 3 / STUDY | 3.4m x 1.8m | 11'2" × 6'4    |