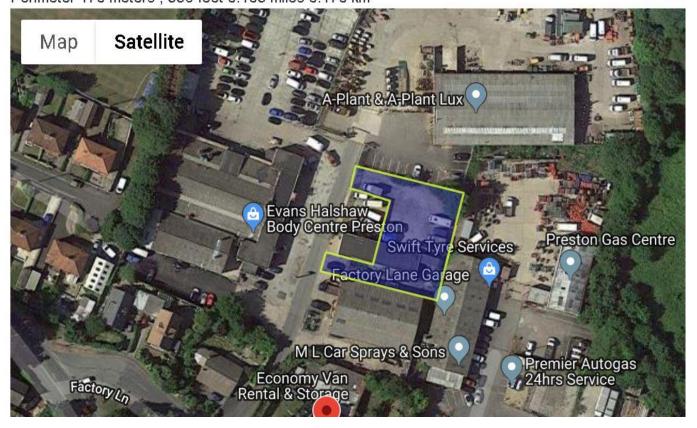

Area 1018 meters<sup>2</sup>, 10958 feet<sup>2</sup> 0.25 acres 0.000 miles<sup>2</sup> 0.001 km<sup>2</sup> Perimeter 170 meters , 556 feet 0.105 miles 0.170 km

# Factory Lane Business Park COMMERCIAL

Penwortham, Preston PR1 9TD

Hazelwells are pleased to offer To Let this Civil Engineering / Transport Distribution Depot & Offices. Consists: 1000 sq ft of offices workshop and secure compound. 1.5 miles from Preston City Centre 3 miles from Motorway network M6, M61 & M65. Flexible terms available. 1.5 miles to Preston City Centre and close to Motorways M6/M65 & M55.