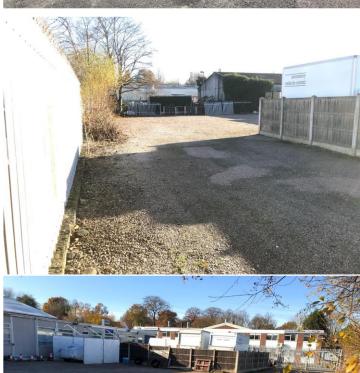

# Factory Lane Business Park COMMERCIAL

Penwortham, Preston PR1 9TD

Hazelwells are pleased to offer To Let this Civil Engineering / Transport Distribution Depot & Offices. Consists: 1000 sq ft of offices workshop and secure compound. 1.5 miles from Preston City Centre 3 miles from Motorway network M6, M61 & M65. Flexible terms available. 1.5 miles to Preston City Centre and close to Motorways M6/M65 & M55.

### **SERVICES**

The property benefits from mains electricity, water and drainage. Exterior secure, gated yard for vehicle parking & storage with 24hr access.