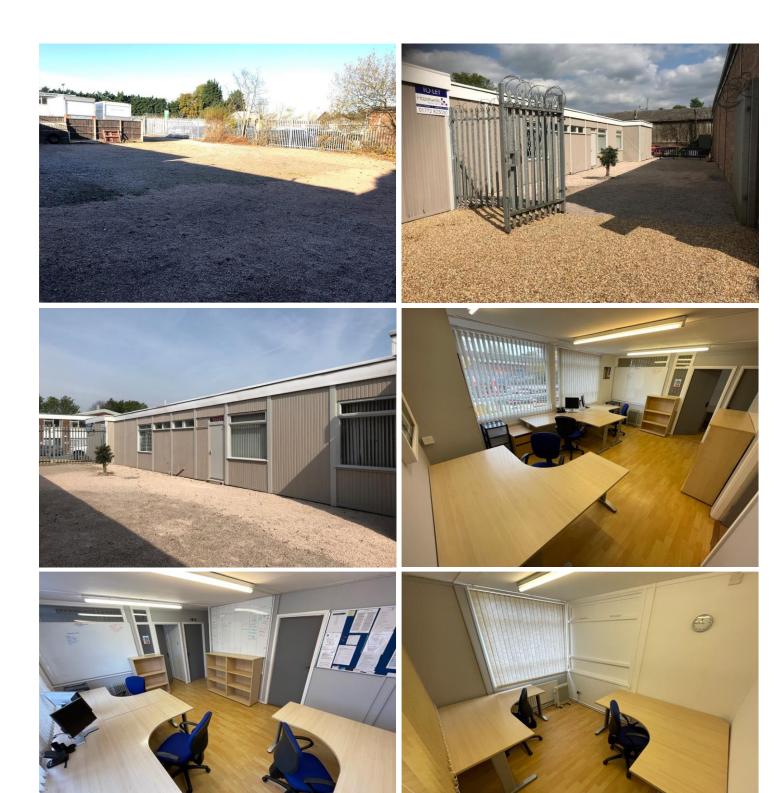

# Factory Lane Business Park COMMERCIAL

Penwortham, Preston PR1 9TD

Hazelwells are pleased to offer To Let this Civil Engineering / Transport Distribution Depot & Offices. Consists: 1000 sq ft of offices workshop and secure compound. 1.5 miles from Preston City Centre 3 miles from Motorway network M6, M61 & M65. Flexible terms available. 1.5 miles to Preston City Centre and close to Motorways M6/M65 & M55.

### **SERVICES**

The property benefits from mains electricity, water and drainage. Exterior secure, gated yard for vehicle parking & storage with 24hr access.