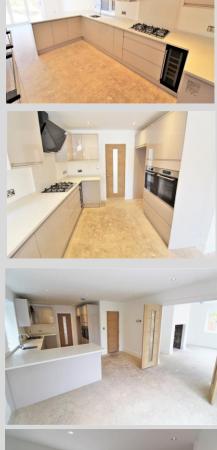

## Everington & Ruddle

Stunning new build property finished to an exceptional standard throughout, situated off a private driveway in a gated community overlooking fields to the rear. The property includes a detached double garage with parking in front, two separate reception rooms, a large live in kitchen diner, under floor heating to the ground floor, five double bedrooms and three bathrooms. There is also a good size utility room, a cloakroom WC, cat 5 ethernet wiring throughout, hardwiring for a security system and a grand entrance hall with an oak and glass panel staircase which leads to a spacious galleried landing.