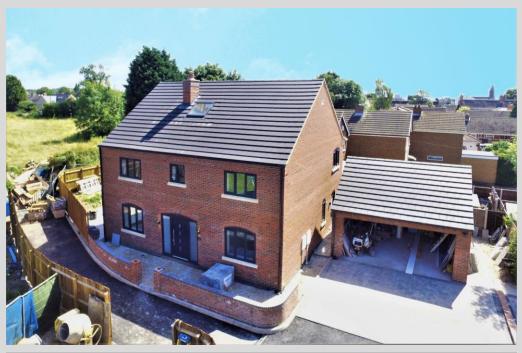

## Everington & Ruddle

Stunning new build property finished to an exceptional standard throughout, situated off a private driveway in a gated community overlooking fields to the rear. The property includes a detached double garage with parking in front, two separate reception rooms, a large live in kitchen diner, under floor heating to the ground floor, five double bedrooms and three bathrooms. There is also a good size utility room, a cloakroom WC, cat 5 ethernet wiring throughout, hardwiring for a security system and a grand entrance hall with an oak and glass panel staircase which leads to a spacious galleried landing.