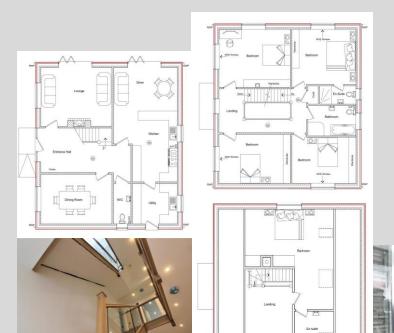

## Everington & Ruddle

Stunning new build property finished to an exceptional standard throughout, situated off a private driveway in a gated community overlooking fields to the rear. The property includes a detached double garage with parking in front, two separate reception rooms, a large live in kitchen diner, under floor heating to the ground floor, five double bedrooms and three bathrooms. There is also a good size utility room, a cloakroom WC, cat 5 ethernet wiring throughout, hardwiring for a security system and a grand entrance hall with an oak and glass panel staircase which leads to a spacious galleried landing.

Proposed West Elevation (Plot 3) Scale 1:100