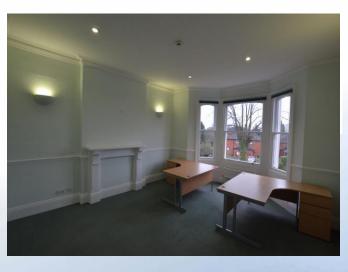

#### Office One

22.65 sq m (243 sq ft)

#### **Communal Areas**

With secure communal entrance door, hallway, stairs and corridors. Offices benefit from the use of a communal kitchen and communal W.C.