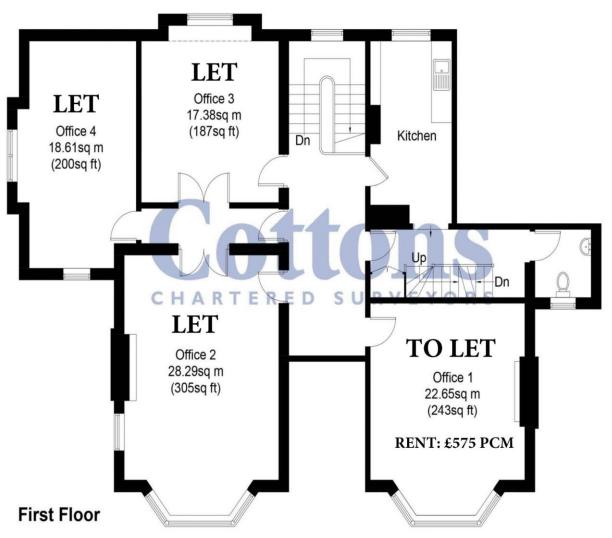

#### Accommodation

The accommodation available is on the first floor and comprises;

#### Office One

22.65 sq m (243 sq ft)

## First Floor Offices, St. Marys House

Illustration for identification purposes only, measurements are approximate, not to scale. floorplansUsketch.com © (ID733107)