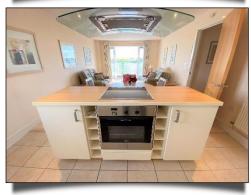

When you take tea on the terrace with the stunning views over London you will be the envy of all of your friends! This bright two double bedroom (two bathroom) 4th floor flat has a private roof terrace with panoramic views over London. Situated just 3-4 minutes' walk from Balham tube and mainline station the flat enjoys a very bright reception room leading onto the roof terrace, a fully fitted kitchen with integral appliances to include a dishwasher, two double bedrooms (one en suite), excellent storage cupboards and a utility cupboard. Externally there is a reserved parking space. Early internal viewing is highly advised via Porters Estate Agents.