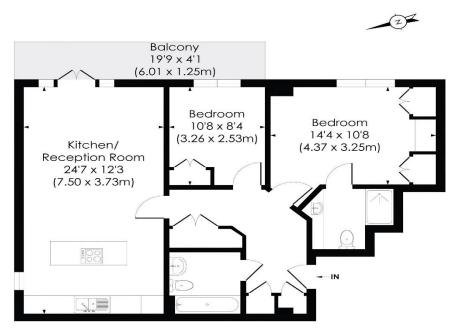

## BALHAM HIGH ROAD, SW17

Approx. Gross Internal Floor Area
772 Sq. ft/71.73 Sq. m

FOURTH FLOOR

Council Tax: London Borough of Wandsworth Band D £866.05 for 2022/2023

Available January 21st 2023 - Part furnished

When you take tea on the terrace with the stunning views over London you will be the envy of all of your friends! This bright two double bedroom (two bathroom) 4th floor flat has a private roof terrace with panoramic views over London. Situated just 3-4 minutes' walk from Balham tube and mainline station the flat enjoys a very bright reception room leading onto the roof terrace, a fully fitted kitchen with integral appliances to include a dishwasher, two double bedrooms (one en suite), excellent storage cupboards and a utility cupboard. Externally there is a reserved parking space. Early internal viewing is highly advised via Porters Estate Agents.

- Far reaching panoramic views over London
- Two double bedroom flat
- Private roof terrace
- Two bathrooms
- Luxury kitchen with built in appliances
- Bright reception room
- Brand new carpets
- 3/4 minutes' walk to the tube and mainline station