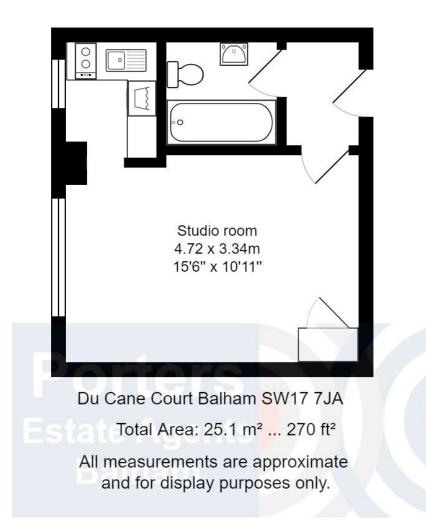

## Du Cane Court Balham London SW17 7JA

Council Tax: London Borough of Wandsworth Band A £577.37 for 2022/2023

Hot water and heating included in the service charge.

VIDEO TOUR AVAILABLE - A bright South facing 3rd floor studio flat with a spacious studio room, kitchen and a white bathroom suite.