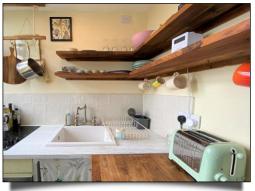

- Art Deco development
- South facing studio flat
- Bespoke kitchen with built in appliances
- Double glazed windows
- Studio room with built in wardrobe
- Luxury bathroom suite
- 24-hour concierge desk
- 200 metres to Balham tube and rail
- Close to local Commons
- No chain involved