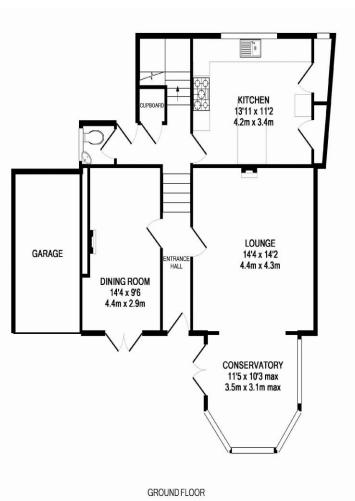

## The Accommodation

- ENTRANCE HALLWAY
- LOUNGE
- CONSERVATORY
- DINING ROOM
- DOWNSTAIRS CLOAKROOM
- KITCHEN/BREAKFAST ROOM
- 4 BEDROOMS
- FAMILY BATH/SHOWER ROOM & WC
- GAS CENTRAL HEATING WITH NEW BOILER OCT 2016
- PVCU DOUBLE GLAZING
- FRONT, SIDE & REAR SECLUDED GARDENS
- OFF-ROAD PARKING FOR 3/4 VEHICLES
- GOOD SIZE SINGLE GARAGE
- POPULAR LEVEL LOCATION IN PRESTON

The accommodation comprises entrance hallway, lounge, separate dining room, conservatory, downstairs cloakroom and kitchen/breakfast room.

There are 4 bedrooms and a family bathroom/shower room & w.c. The property has had a new combination boiler fitted in October 2016 and has gas central heating and PVCu double glazing. There are gardens to the front and side with a courtyard area offering off-road parking for 3/4 vehicles and a small rear garden. The property also benefits from having a good size garage.