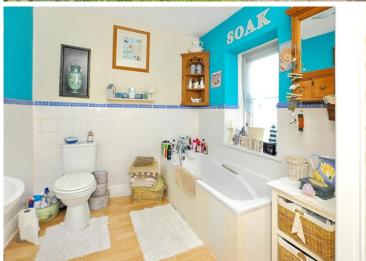

The accommodation comprises entrance hallway, lounge, separate dining room, conservatory, downstairs cloakroom and kitchen/breakfast room.

There are 4 bedrooms and a family bathroom/shower room & w.c. The property has had a new combination boiler fitted in October 2016 and has gas central heating and PVCu double glazing. There are gardens to the front and side with a courtyard area offering off-road parking for 3/4 vehicles and a small rear garden. The property also benefits from having a good size garage.