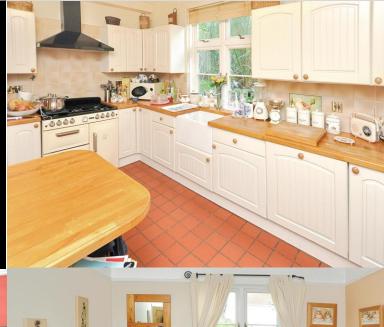

The accommodation comprises entrance hallway, lounge, separate dining room, conservatory, downstairs cloakroom and kitchen/breakfast room.

There are 4 bedrooms and a family bathroom/shower room & w.c. The property has had a new combination boiler fitted in October 2016 and has gas central heating and PVCu double glazing. There are gardens to the front and side with a courtyard area offering off-road parking for 3/4 vehicles and a small rear garden. The property also benefits from having a good size garage.