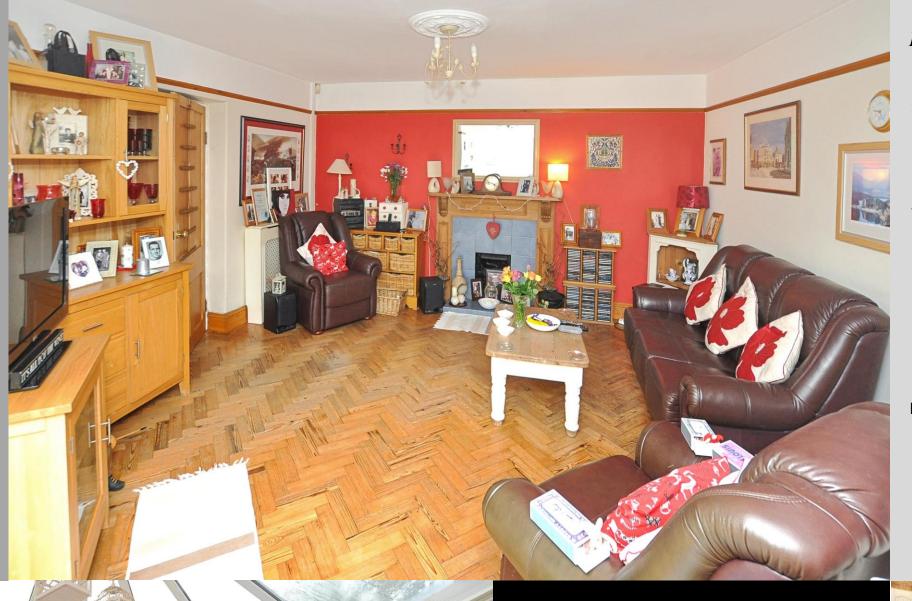

The accommodation comprises entrance hallway, lounge, separate dining room, conservatory, downstairs cloakroom and kitchen/breakfast room.

There are 4 bedrooms and a family bathroom/shower room & w.c. The property has had a new combination boiler fitted in October 2016 and has gas central heating and PVCu double glazing. There are gardens to the front and side with a courtyard area offering off-road parking for 3/4 vehicles and a small rear garden. The property also benefits from having a good size garage.