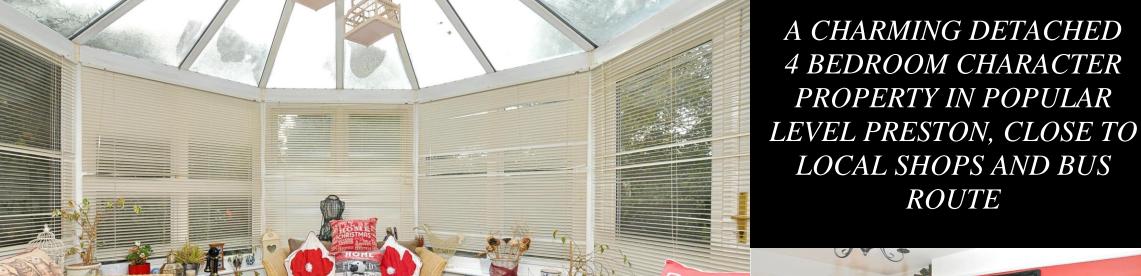

## The Accommodation

- ENTRANCE HALLWAY
- LOUNGE
- CONSERVATORY
- DINING ROOM
- DOWNSTAIRS CLOAKROOM
- KITCHEN/BREAKFAST ROOM
- 4 BEDROOMS
- FAMILY BATH/SHOWER ROOM & WC
- GAS CENTRAL HEATING WITH NEW BOILER OCT 2016
- PVCU DOUBLE GLAZING
- FRONT, SIDE & REAR SECLUDED GARDENS
- OFF-ROAD PARKING FOR 3/4 VEHICLES
- GOOD SIZE SINGLE GARAGE
- POPULAR LEVEL LOCATION IN PRESTON

The accommodation comprises entrance hallway, lounge, separate dining room, conservatory, downstairs cloakroom and kitchen/breakfast room.

There are 4 bedrooms and a family bathroom/shower room & w.c. The property has had a new combination boiler fitted in October 2016 and has gas central heating and PVCu double glazing. There are gardens to the front and side with a courtyard area offering off-road parking for 3/4 vehicles and a small rear garden. The property also benefits from having a good size garage.