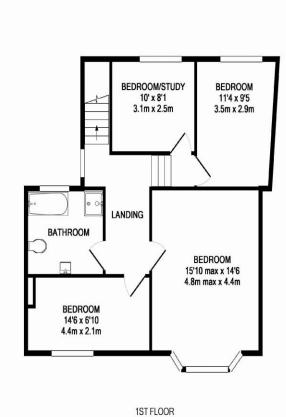

## The Accommodation

- ENTRANCE HALLWAY
- LOUNGE
- CONSERVATORY
- DINING ROOM
- DOWNSTAIRS CLOAKROOM
- KITCHEN/BREAKFAST ROOM
- 4 BEDROOMS
- FAMILY BATH/SHOWER ROOM & WC
- GAS CENTRAL HEATING WITH NEW BOILER OCT 2016
- PVCU DOUBLE GLAZING
- FRONT, SIDE & REAR SECLUDED GARDENS
- OFF-ROAD PARKING FOR 3/4 VEHICLES
- GOOD SIZE SINGLE GARAGE
- POPULAR LEVEL LOCATION IN PRESTON

The accommodation comprises entrance hallway, lounge, separate dining room, conservatory, downstairs cloakroom and kitchen/breakfast room.

There are 4 bedrooms and a family bathroom/shower room & w.c. The property has had a new combination boiler fitted in October 2016 and has gas central heating and PVCu double glazing. There are gardens to the front and side with a courtyard area offering off-road parking for 3/4 vehicles and a small rear garden. The property also benefits from having a good size garage.