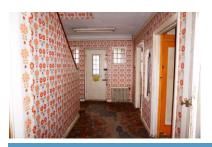

### **ENTRANCE HALLWAY**

Centre entrance door with windows to either side and further window to flank wall. Large storage cupboard.