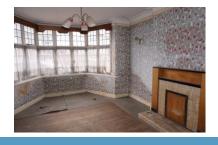

## **GROUND FLOOR CLOAKROOM**

Low level w.c. Wash hand basin. Obscure window. Quarry tiled flooring.

**FIRST RECEPTION ROOM** 17' 3" x 12' 6" (5.25m x 3.81m) Original bay window to front aspect. Tiled fireplace.

# FIRST FLOOR LANDING

Attractive stained glass window to flank wall. Access to roofspace.

FIRST BEDROOM 17' 3" x 12' 6" (5.25m x 3.81m)

Bay window to front aspect. Tiled fireplace.

**SECOND BEDROOM** 14' 6" x 14' 0" (4.42m x 4.26m)