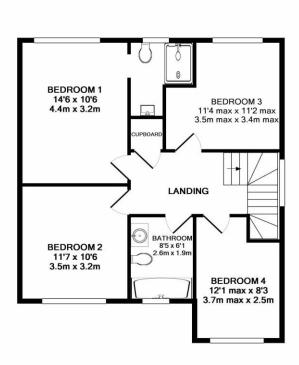

## The Accommodation

- Entrance Porch & Entrance Hallway
- Downstairs Cloakroom
- Spacious Living Room With Double Opening Doors To Dining Room
- Well Fitted Kitchen With Integrated Appliances & Island/Breakfast Bar
- PVCu Double Glazed
   Conservatory With Glass Roof &
   Ceiling Fan
- Spacious First Floor Landing Double Glazing & Gas Central Heating
- 4 Good Size bedrooms 1 En-Suite Shower Room/W.C
- Family Bathroom/W.C With Shower Over Jacuzzi Style Bath
- Rear Gardens Laid To Lawn & Patio
- Single Garage & Driveway DBN5072

## **Brief Description**

Situated on the outskirts of Paignton giving easy access to the Ring Road & Devon Link Road to nearby towns & villages & access to M5 & Exeter. The main supermarkets of Asda, Sainsburys, & Morrisons are close to hand together with local Primary & Secondary schools. This executive style detached family home offers spacious living accommodation and has been significantly improved by the current owners. the accommodation offers entrance porch, leading to entrance hallway with doors leading off to spacious living room, with double opening doors to dining room, which in turn leads to a good size PCVu DG conservatory with glass roof with access to the rear garden. There is a downstairs cloakroom and a superb fitted kitchen with central island/breakfast bar area, having integrated double oven, 5 ring gas hob & dishwasher & microwave with pull out larder cupboards. On the first floor there are 4 good size bedrooms, one having an en-suite shower room/W.C. There is also a family bathroom/W.C with a shower over jacuzzi style bath. The property offers gas central heating, PVCu double glazing and has a driveway leading to a single garage. The garden to the rear is enclosed with fencing, laid to lawn & patio areas.

1ST FLOOR

Made with Metropix ©

15 Whitebeam Close, Paignton, Devon, TQ3 3GA

£328,295

woodshomes.co.uk