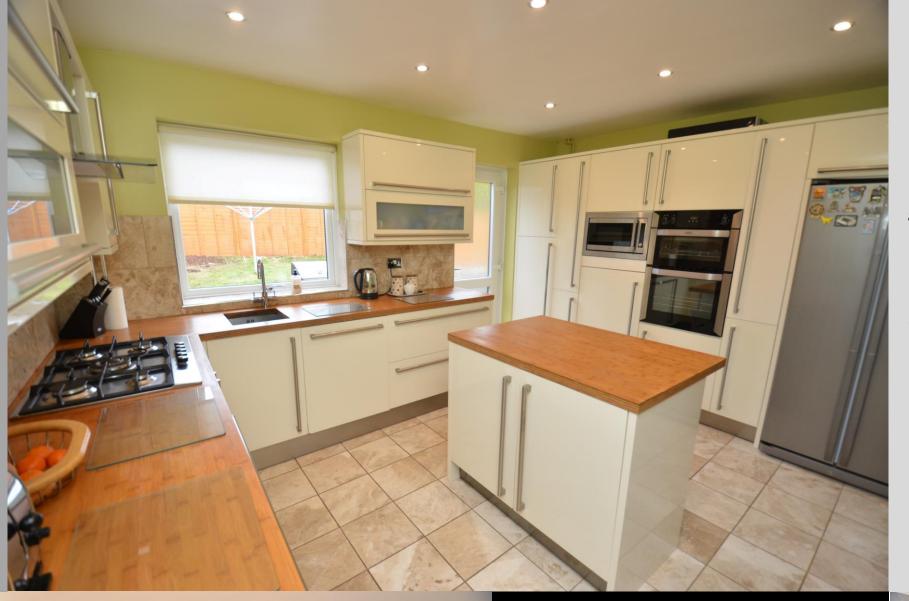

## The Accommodation

- Entrance Porch & Entrance Hallway
- Downstairs Cloakroom
- Spacious Living Room With Double Opening Doors To Dining Room
- Well Fitted Kitchen With Integrated Appliances & Island/Breakfast Bar
- PVCu Double Glazed
   Conservatory With Glass Roof &
   Ceiling Fan
- Spacious First Floor Landing Double Glazing & Gas Central Heating
- 4 Good Size bedrooms 1 En-Suite Shower Room/W.C
- Family Bathroom/W.C With Shower Over Jacuzzi Style Bath
- Rear Gardens Laid To Lawn & Patio
- Single Garage & Driveway DBN5072

## **Brief Description**

Situated on the outskirts of Paignton giving easy access to the Ring Road & Devon Link Road to nearby towns & villages & access to M5 & Exeter. The main supermarkets of Asda, Sainsburys, & Morrisons are close to hand together with local Primary & Secondary schools. This executive style detached family home offers spacious living accommodation and has been significantly improved by the current owners. the accommodation offers entrance porch, leading to entrance hallway with doors leading off to spacious living room, with double opening doors to dining room, which in turn leads to a good size PCVu DG conservatory with glass roof with access to the rear garden. There is a downstairs cloakroom and a superb fitted kitchen with central island/breakfast bar area, having integrated double oven, 5 ring gas hob & dishwasher & microwave with pull out larder cupboards. On the first floor there are 4 good size bedrooms, one having an en-suite shower room/W.C. There is also a family bathroom/W.C with a shower over jacuzzi style bath. The property offers gas central heating, PVCu double glazing and has a driveway leading to a single garage. The garden to the rear is enclosed with fencing, laid to lawn & patio areas.