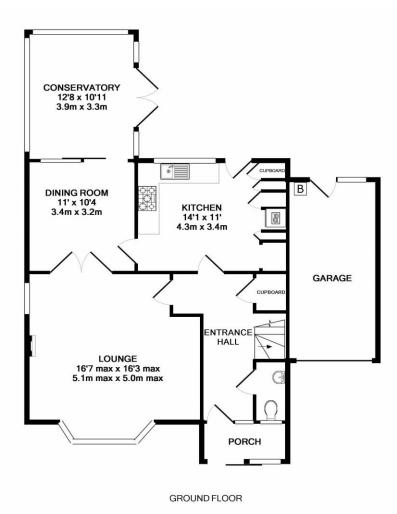

## The Accommodation

- Entrance Porch & Entrance Hallway
- Downstairs Cloakroom
- Spacious Living Room With Double Opening Doors To Dining Room
- Well Fitted Kitchen With Integrated Appliances & Island/Breakfast Bar
- PVCu Double Glazed
   Conservatory With Glass Roof &
   Ceiling Fan
- Spacious First Floor Landing Double Glazing & Gas Central Heating
- 4 Good Size bedrooms 1 En-Suite Shower Room/W.C
- Family Bathroom/W.C With Shower Over Jacuzzi Style Bath
- Rear Gardens Laid To Lawn & Patio
- Single Garage & Driveway DBN5072

## **Brief Description**

Situated on the outskirts of Paignton giving easy access to the Ring Road & Devon Link Road to nearby towns & villages & access to M5 & Exeter. The main supermarkets of Asda, Sainsburys, & Morrisons are close to hand together with local Primary & Secondary schools. This executive style detached family home offers spacious living accommodation and has been significantly improved by the current owners. the accommodation offers entrance porch, leading to entrance hallway with doors leading off to spacious living room, with double opening doors to dining room, which in turn leads to a good size PCVu DG conservatory with glass roof with access to the rear garden. There is a downstairs cloakroom and a superb fitted kitchen with central island/breakfast bar area, having integrated double oven, 5 ring gas hob & dishwasher & microwave with pull out larder cupboards. On the first floor there are 4 good size bedrooms, one having an en-suite shower room/W.C. There is also a family bathroom/W.C with a shower over jacuzzi style bath. The property offers gas central heating, PVCu double glazing and has a driveway leading to a single garage. The garden to the rear is enclosed with fencing, laid to lawn & patio areas.