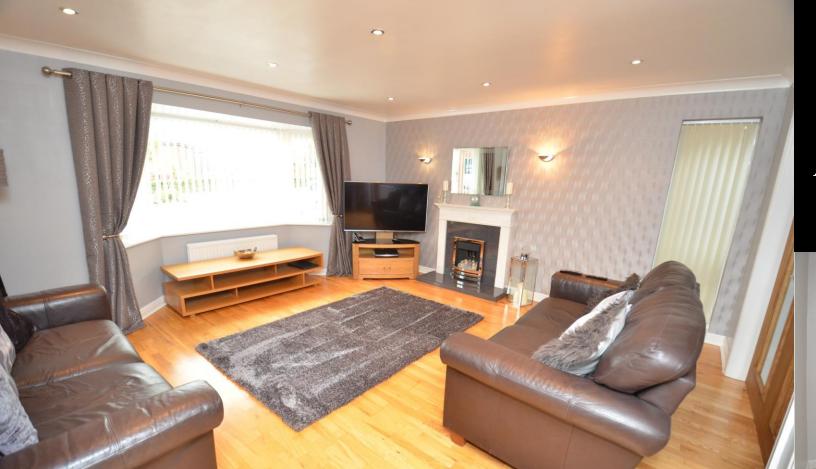

## **Brief Description**

Situated on the outskirts of Paignton giving easy access to the Ring Road & Devon Link Road to nearby towns & villages & access to M5 & Exeter. The main supermarkets of Asda, Sainsburys, & Morrisons are close to hand together with local Primary & Secondary schools. This executive style detached family home offers spacious living accommodation and has been significantly improved by the current owners. the accommodation offers entrance porch, leading to entrance hallway with doors leading off to spacious living room, with double opening doors to dining room, which in turn leads to a good size PCVu DG conservatory with glass roof with access to the rear garden. There is a downstairs cloakroom and a superb fitted kitchen with central island/breakfast bar area, having integrated double oven, 5 ring gas hob & dishwasher & microwave with pull out larder cupboards. On the first floor there are 4 good size bedrooms, one having an en-suite shower room/W.C. There is also a family bathroom/W.C with a shower over jacuzzi style bath. The property offers gas central heating, PVCu double glazing and has a driveway leading to a single garage. The garden to the rear is enclosed with fencing, laid to lawn & patio areas.