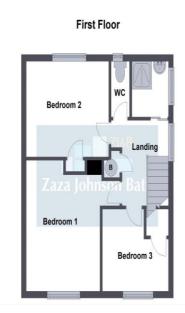

## 11 Springfield Green, Springfield, Shrewsbury, Shropshire, SY2 6LJ

Entrance Hall
Living Room 12' 8" x 12' 6" (3.86m x 3.81m)
Kitchen/Dining Room 18' 11" x 9' 3" (5.76m x 2.82m)
Conservatory 9' 4" x 8' 4" (2.84m x 2.54m)
Bedroom 1 12' 8" x 9' 9" (3.86m x 2.97m)
Bedroom 2 11' 1" x 9' 3" (3.38m x 2.82m)
Bedroom 3 8' 9" x 8' 11" (2.66m x 2.72m)
Shower Room
Separate WC

FLOOR PLANS FOR GUIDANCE ONLY