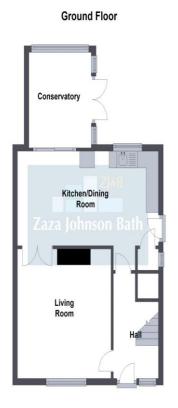

## 11 Springfield Green, Springfield, Shrewsbury, Shropshire, SY2 6LJ

Entrance Hall
Living Room 12' 8" x 12' 6" (3.86m x 3.81m)
Kitchen/Dining Room 18' 11" x 9' 3" (5.76m x 2.82m)
Conservatory 9' 4" x 8' 4" (2.84m x 2.54m)
Bedroom 1 12' 8" x 9' 9" (3.86m x 2.97m)
Bedroom 2 11' 1" x 9' 3" (3.38m x 2.82m)
Bedroom 3 8' 9" x 8' 11" (2.66m x 2.72m)
Shower Room
Separate WC

FLOOR PLANS FOR GUIDANCE ONLY