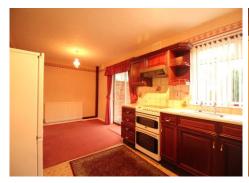

## 11 Springfield Green, Springfield, Shrewsbury, Shropshire, SY2 6LJ

Entrance Hall
Living Room 12' 8" x 12' 6" (3.86m x 3.81m)
Kitchen/Dining Room 18' 11" x 9' 3" (5.76m x 2.82m)
Conservatory 9' 4" x 8' 4" (2.84m x 2.54m)
Bedroom 1 12' 8" x 9' 9" (3.86m x 2.97m)
Bedroom 2 11' 1" x 9' 3" (3.38m x 2.82m)
Bedroom 3 8' 9" x 8' 11" (2.66m x 2.72m)
Shower Room
Separate WC