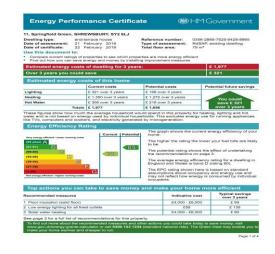

## 11 Springfield Green Springfield Shrewsbury Shropshire SY2 6LJ

## £675 per calendar month

A spacious 3 bedroom end terrace house, convenient for good local amenities. Includes: Entrance Hall, Living Room, Kitchen/Dining Room, Conservatory, 3 Bedrooms, Shower Room, Separate WC, GCH, DG, Good Sized Rear Garden. Available Now. No Pets, Smokers or DSS





## 11 Springfield Green, Springfield, Shrewsbury, Shropshire, SY2 6LJ

Entrance Hall
Living Room 12' 8" x 12' 6" (3.86m x 3.81m)
Kitchen/Dining Room 18' 11" x 9' 3" (5.76m x 2.82m)
Conservatory 9' 4" x 8' 4" (2.84m x 2.54m)
Bedroom 1 12' 8" x 9' 9" (3.86m x 2.97m)
Bedroom 2 11' 1" x 9' 3" (3.38m x 2.82m)
Bedroom 3 8' 9" x 8' 11" (2.66m x 2.72m)
Shower Room
Separate WC







FLOOR PLANS FOR GUIDANCE ONLY