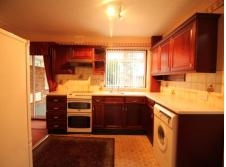

## 11 Springfield Green, Springfield, Shrewsbury, Shropshire, SY2 6LJ

Entrance Hall
Living Room 12' 8" x 12' 6" (3.86m x 3.81m)
Kitchen/Dining Room 18' 11" x 9' 3" (5.76m x 2.82m)
Conservatory 9' 4" x 8' 4" (2.84m x 2.54m)
Bedroom 1 12' 8" x 9' 9" (3.86m x 2.97m)
Bedroom 2 11' 1" x 9' 3" (3.38m x 2.82m)
Bedroom 3 8' 9" x 8' 11" (2.66m x 2.72m)
Shower Room
Separate WC