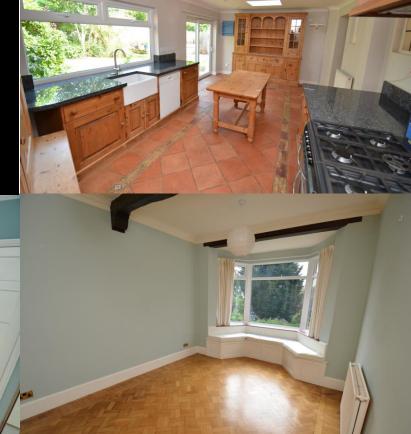

This substantial family home is offered for sale with no onward chain & vacant possession, with good spacious accommodation, briefly comprising entrance porch/sun lounge area, leading to entrance hallway, lounge, separate dining room, kitchen/breakfast room with access out to the rear garden, downstairs shower room & separate W.C.

On the first floor there are 4 bedrooms & a bath/shower room/W.C. The property is well set back from the road, with a good long driveway approach for several vehicles, leading to an integral good size garage & front gardens.