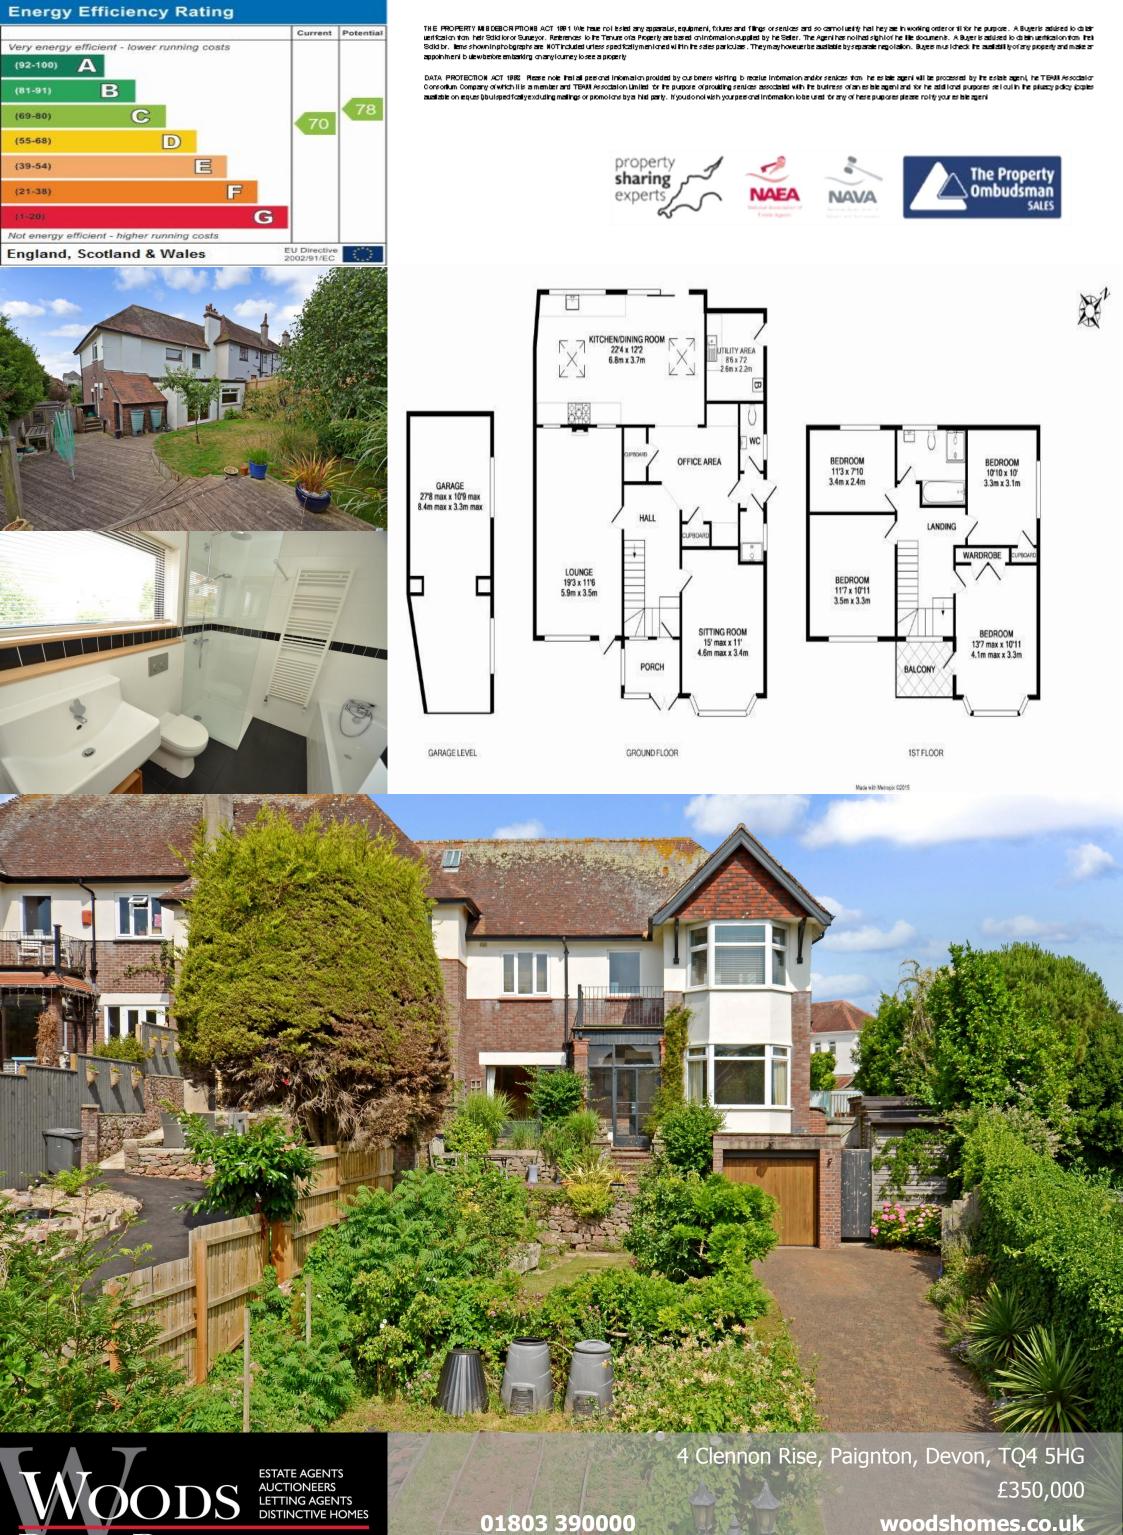

## The Accommodation

- Entrance Lobby/Sun Lounge Area
- Entrance Hallway
- Lounge
- Separate Dining Room
- Office/Study Area
- Kitchen/Breakfast Room with Doors Out to Rear Garden
- Downstairs Shower & Separate
   W.C
- 4 Bedrooms
- Upstairs Bath/Shower Room with W.C
- Good Size Integral Garage
- Long Driveway Approach with Ample Off-Road Parking & Front Gardens
- Enclosed Rear Gardens
- No Onward Chain & Vacant Possession DBN5128

On the first floor there are 4 bedrooms & a bath/shower room/W.C. The property is well set back from the road, with a good long driveway approach for several vehicles, leading to an integral good size garage & front gardens.

The rear gardens are enclosed & laid to lawn & timber decking.

SUBSTANTIAL 4 BEDROOM
FAMILY HOME IN POPULAR
RESIDENTIAL AREA, WITH
AMPLE OFF-ROAD PARKING,
WELL SET BACK FROM THE
ROAD WITH GARDENS TO
FRONT & REAR