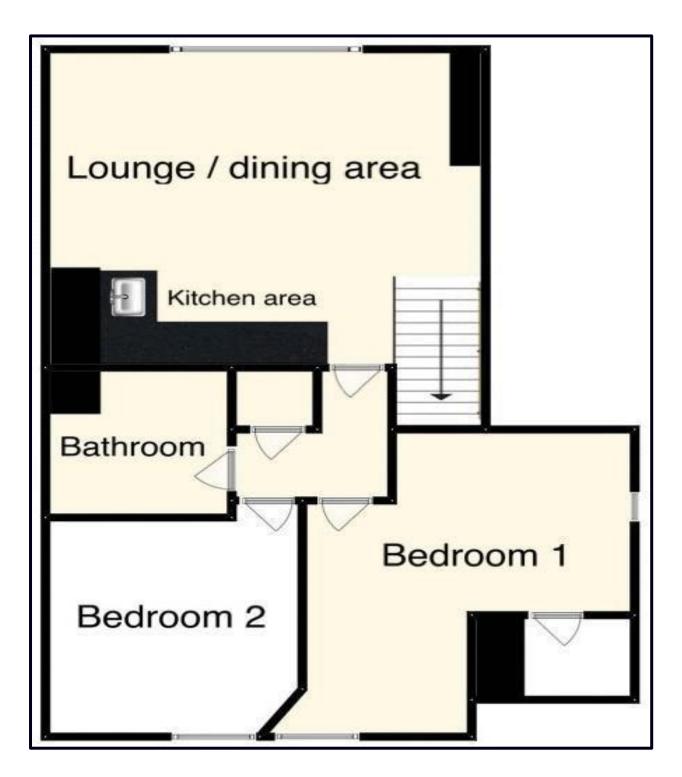

**FLOORPLAN:** 

# **OPEN PLAN LOUNGE/DINING AREA & KITCHEN** *17' 7'' x 15' 10'' (5.36m x 4.82m)*

Carpeted. Timber framed double glazed window with curtain track and curtains and with a rear aspect with lovely countryside views. Two radiators. Beams to the ceilings.

# **KITCHEN AREA**

Dark wood fronted wall and base units with chrome handles. Granite effect worksurfaces. Stainless steel sink and drainer with chrome mixer tap. Freestanding Creda Capri gas cooker with concealed extractor hood over. Free standing Indesit fridge/freezer (PLEASE NOTE: The landlord holds no responsibility for this item). Tile effect vinyl flooring. Obscured glass door to the inner hallway.

# **INNER HALLWAY**

Carpeted. Built-in cupboard housing the gas central heating boiler. Doors lead to bedrooms one, two and the bathroom.

# **BEDROOM ONE** *15' 0'' x 13' 5'' (4.57m x 4.09m)*

Carpeted. Timber framed double glazed window with curtain track, curtains and a front aspect. Additional and unique window at ground level. Pedestal hand wash basin. Radiator. Built-in storage area with hanging rail and shelving.

# **BEDROOM TWO** *10' 11'' x 10' 0'' (3.32m x 3.05m)*

Carpeted. Timber framed double glazed window with curtain track, curtains and with front aspect. Pedestal hand wash basin. Radiator.

#### **BATHROOM**

Paneled bath with chrome taps and an electric shower over. Shower curtain rail. Pedestal hand wash basin with chrome taps. Dark wood shelf and mirror with light over. Low level W/C with chrome lever flush. Dark wooden towel rail and toilet holder. Wall mounted white medicine cabinet with mirrored doors. Coat hooks behind the door. Tile effect vinyl flooring. Wall mounted electric heater. Ceiling fan.