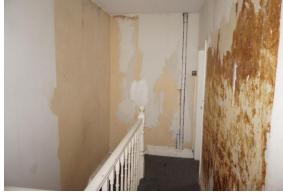

## **CASH BUYERS PLEASE!**

Not a problem property but a project property at the moment which has been let for some time, has been rewired and has gas central heating from a combi boiler and UPVC double glazing throughout... but needs extensive replastering, complete redecoration and new floor coverings at the very least.

## PROPER ENTRANCE HALL

Radiator. UPVC front door. Stairs to the first floor.

SITTING ROOM 11' 5" x 10' 5" (3.48m x 3.17m)

UPVC double glazed window. Radiator. Tiled fireplace.

LIVING ROOM 12' 6" x 11' 1" (3.81m x 3.38m)