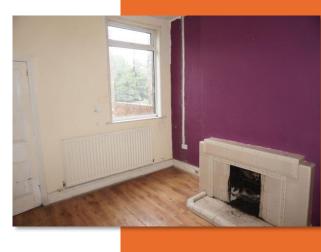

## PROPER ENTRANCE HALL

Radiator. UPVC front door. Stairs to the first floor.

SITTING ROOM 11' 5" x 10' 5" (3.48m x 3.17m)

UPVC double glazed window. Radiator. Tiled fireplace.

LIVING ROOM 12' 6" x 11' 1" (3.81m x 3.38m)

UPVC double glazed window. Radiator. Tiled fireplace.

**KITCHEN** 11' 7" x 8' 7" (3.53m x 2.61m)

 $\label{thm:upvc} \mbox{UPVC double glazed rear door. Double radiator.}$ 

Baxi gas combi boiler for central heating and hot water.