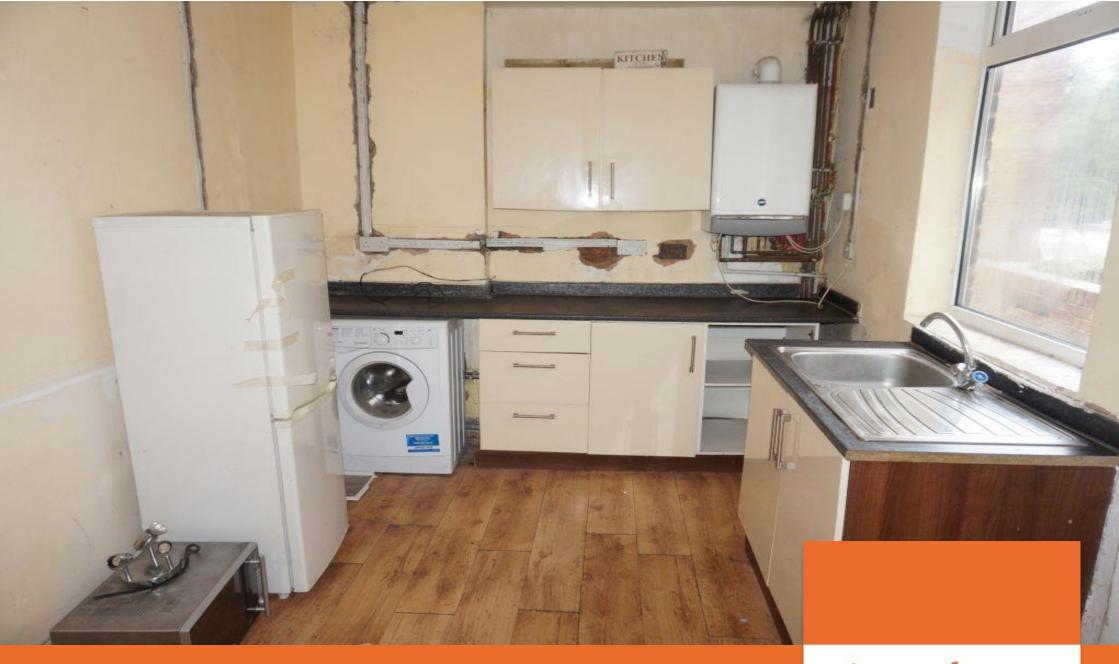

UPVC double glazed window. Radiator. Tiled fireplace.

**KITCHEN** 11' 7" x 8' 7" (3.53m x 2.61m)

 $\label{thm:upvc} \mbox{UPVC double glazed rear door. Double radiator.}$ 

Baxi gas combi boiler for central heating and hot water.