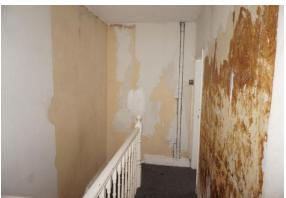

## **CASH BUYERS PLEASE!**

Not a problem property but a project property at the moment which has been let for some time, has been rewired and has gas central heating from a combi boiler and UPVC double glazing throughout... but needs extensive replastering, complete redecoration and new floor coverings at the very least.

## PROPER ENTRANCE HALL

Radiator. UPVC front door. Stairs to the first floor.

SITTING ROOM 11' 5" x 10' 5" (3.48m x 3.17m)

UPVC double glazed window. Radiator. Tiled fireplace.

LIVING ROOM 12' 6" x 11' 1" (3.81m x 3.38m)