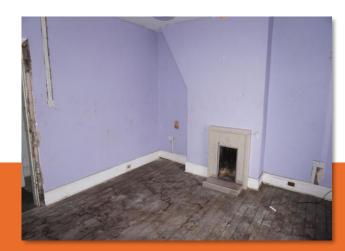

## LANDING

**BEDROOM ONE** 

14' 1" x 11' 5" (4.29m x 3.48m)

Two UPVC double glazed windows. Double radiator. Tiled fireplace.