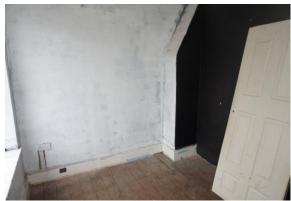

# SHOWER ROOM/WC

White suite comprising pedestal wash basin, low level wc and walk in shower.

**BEDROOM TWO** 

8' 4" x 8' 4" (2.54m x 2.54m)

UPVC double glazed window. Radiator.