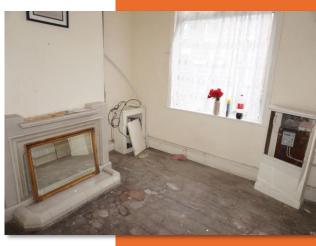

## LANDING

**BEDROOM ONE** 

14' 1" x 11' 5" (4.29m x 3.48m)

Two UPVC double glazed windows. Double radiator. Tiled fireplace.