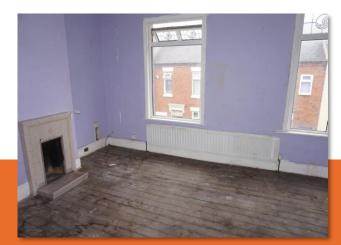

## PROPER ENTRANCE HALL

Radiator. UPVC front door. Stairs to the first floor.

SITTING ROOM 11' 5" x 10' 5" (3.48m x 3.17m)

UPVC double glazed window. Radiator. Tiled fireplace.

LIVING ROOM 12' 6" x 11' 1" (3.81m x 3.38m)

UPVC double glazed window. Radiator. Tiled fireplace.

**KITCHEN** 11' 7" x 8' 7" (3.53m x 2.61m)

 $\label{thm:upvc} \mbox{UPVC double glazed rear door. Double radiator.}$ 

Baxi gas combi boiler for central heating and hot water.