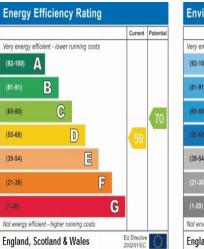

8' 4" x 8' 4" (2.54m x 2.54m)

UPVC double glazed window. Radiator.

## **OUTSIDE**

Paved rear yard with brick and tile outhouse.







### **PLEASE NOTE**

These sales particulars have been prepared as a general guide and are not to be relied upon as part of the contract for sale. Room sizes should not be relied upon for carpets and furnishings.

Floor plans (where provided) are intended as a guide to layout only and are not to scale.

We have not carried out a detailed survey nor tested the services, appliances and specific fittings.

Anyone wishing to offer on the property will be asked to provide proof of any cash funding/mortgage finance/deposit and will also need to provide us with two forms of identification in order that we can comply with money laundering requirements.