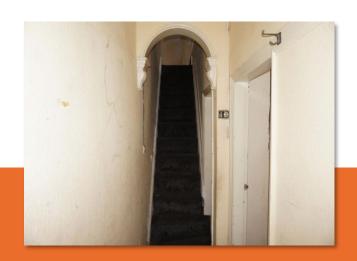

## PROPER ENTRANCE HALL

Radiator. UPVC front door. Stairs to the first floor.

SITTING ROOM 11' 5" x 10' 5" (3.48m x 3.17m)

UPVC double glazed window. Radiator. Tiled fireplace.

LIVING ROOM 12' 6" x 11' 1" (3.81m x 3.38m)