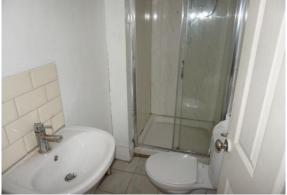

# SHOWER ROOM/WC

White suite comprising pedestal wash basin, low level wc and walk in shower.

**BEDROOM TWO** 

8' 4" x 8' 4" (2.54m x 2.54m)

UPVC double glazed window. Radiator.