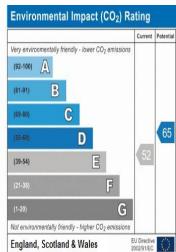

4" x 8' 4" (2.54m x 2.54m)

UPVC double glazed window. Radiator.

## **OUTSIDE**

Paved rear yard with brick and tile outhouse.







### **PLEASE NOTE**

These sales particulars have been prepared as a general guide and are not to be relied upon as part of the contract for sale. Room sizes should not be relied upon for carpets and furnishings.

Floor plans (where provided) are intended as a guide to layout only and are not to scale.

We have not carried out a detailed survey nor tested the services, appliances and specific fittings.

Anyone wishing to offer on the property will be asked to provide proof of any cash funding/mortgage finance/deposit and will also need to provide us with two forms of identification in order that we can comply with money laundering requirements.