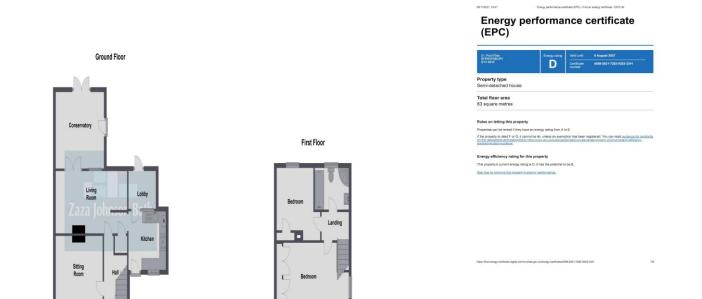

## 31 Pool Rise, Springfield, Shrewsbury, Shropshire, SY2 6EW

Entrance Hall Sitting Room 11' 10'' x 10' 5'' (3.60m x 3.17m) Living Room 18' 0'' x 10' 3'' (5.48m x 3.12m) Conservatory 12' 3'' x 10' 3'' (3.73m x 3.12m) Kitchen 9' 5'' x 8' 3'' (2.87m x 2.51m) Bedroom 1 18' 1'' x 10' 6'' (5.51m x 3.20m) Bedroom 2 10' 3'' x 9' 2'' (3.12m x 2.79m) Bathroom

## FLOOR PLANS FOR GUIDANCE ONLY