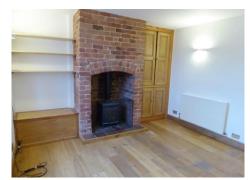

## £625 per calendar month

An attractive 2 bedroom terraced house located close to town. Accommodation includes Living Room, Modern Kitchen/Dining Room, Utility, Downstairs Cloakroom, 2 Bedrooms, Modern Bathroom, GCH and Garden. EPC - D No DSS, Pets or Smokers.

## 7 Rocke Street, Belle Vue, Shrewsbury, Shropshire, SY3 7PY

Living Room 14' 0" x 12' 0" (4.26m x 3.65m)
Kitchen/Dining Room 11' 2" x 10' 9" (3.40m x 3.27m)
Utility 7' 6" x 5' 5" (2.28m x 1.65m)
Store
Cloakroom
Bedroom 1 14' 0" x 12' 0" (4.26m x 3.65m)
Bedroom 2 11' 0" x 5' 5" (3.35m x 1.65m)