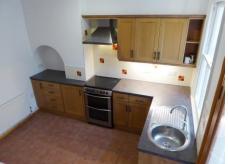

## £625 per calendar month

An attractive 2 bedroom terraced house located close to town. Accommodation includes Living Room, Modern Kitchen/Dining Room, Utility, Downstairs Cloakroom, 2 Bedrooms, Modern Bathroom, GCH and Garden. EPC - D No DSS, Pets or Smokers.

## 7 Rocke Street, Belle Vue, Shrewsbury, Shropshire, SY3 7PY

Living Room 14' 0" x 12' 0" (4.26m x 3.65m)
Kitchen/Dining Room 11' 2" x 10' 9" (3.40m x 3.27m)
Utility 7' 6" x 5' 5" (2.28m x 1.65m)
Store
Cloakroom
Bedroom 1 14' 0" x 12' 0" (4.26m x 3.65m)
Bedroom 2 11' 0" x 5' 5" (3.35m x 1.65m)