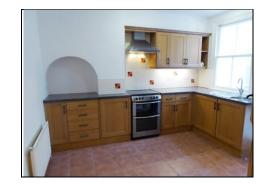

## £625 per calendar month

An attractive 2 bedroom terraced house located close to town. Accommodation includes Living Room, Modern Kitchen/Dining Room, Utility, Downstairs Cloakroom, 2 Bedrooms, Modern Bathroom, GCH and Garden. EPC - D No DSS, Pets or Smokers.

## 7 Rocke Street, Belle Vue, Shrewsbury, Shropshire, SY3 7PY

Living Room 14' 0" x 12' 0" (4.26m x 3.65m)
Kitchen/Dining Room 11' 2" x 10' 9" (3.40m x 3.27m)
Utility 7' 6" x 5' 5" (2.28m x 1.65m)
Store
Cloakroom
Bedroom 1 14' 0" x 12' 0" (4.26m x 3.65m)
Bedroom 2 11' 0" x 5' 5" (3.35m x 1.65m)