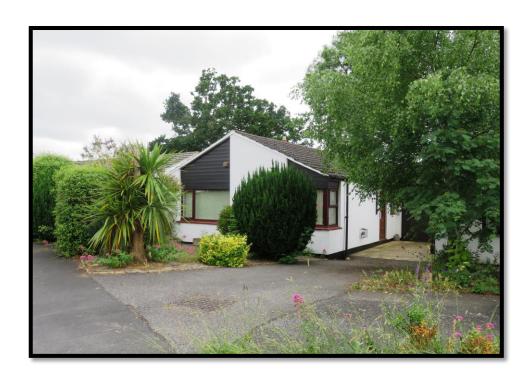

# DETACHED BUNGALOW WITH LEVEL GARDEN AND GARAGE IN A SOUGHT AFTER SOUTH HAMS VILLAGE

**Timber Tops** 

35 Hunters Moon

**Dartington** 

**Totnes** 

Devon

**TQ9 6JT** 

£339,500

# Detached bungalow with level garden and garage in a sought after South Hams village

#### **DESCRIPTION**

Timber Tops is an attractive spacious detached bungalow on a peaceful level corner plot, close to the village centre. The accommodation is extremely bright and generously proportioned offering 2 bedrooms, a superb sitting room, beautiful conservatory and well-appointed kitchen. In addition the property benefits from double glazing and gas central heating. Outside is a good sized parking area, garage and a low-maintenance garden. This surrounds the bungalow and is stocked with fine mature shrubs enclosing some lovely private seating areas. To conclude; Timber Tops presents a rare opportunity to acquire an individual bungalow with level garden on the outskirts of a desirable and favoured South Hams village.

#### **OUTSIDE**

The property is approached by a tarmac driveway/parking area with access to the GARAGE with up and over door, rear door to garden, power and light connected. To the side of the driveway is a front garden enclosed by mature shrubs and bushes with sloping lawned area. The rear garden enjoys an excellent degree of privacy with paved seating area with garden store, giving way to a level lawn with central stone feature, former small pond and a wealth of mature trees, shrubs and flowers. Decorative garden pump and pretty rear garden gate.