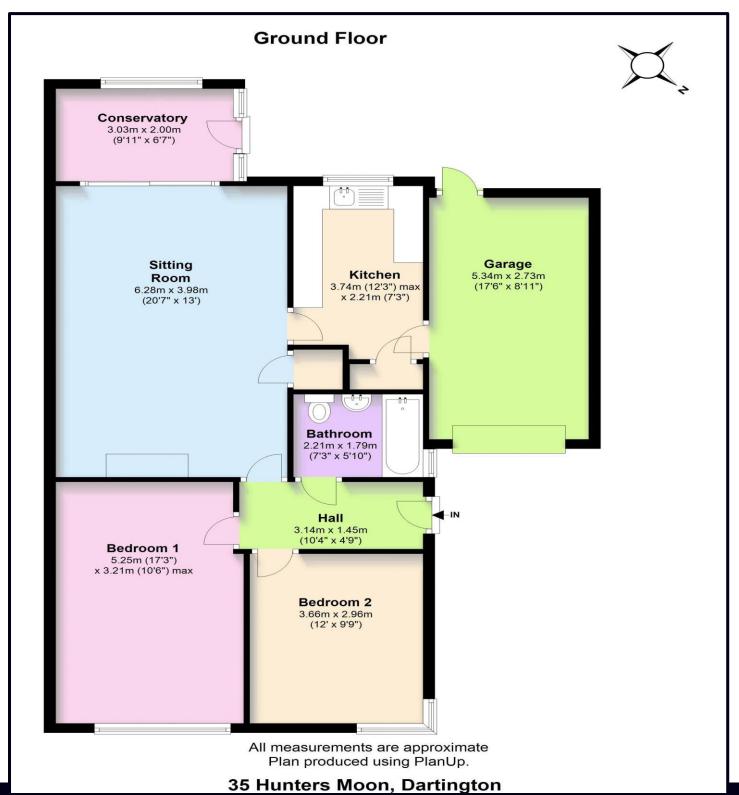

#### **ACCOMMODATION**

Part glazed front door to:

#### **ENTRANCE HALL**

Hatch to roof space, radiator and doors to:

## SITTING ROOM/DINING ROOM

Feature stone fireplace, TV point, linen cupboard with cylinder and immersion heater, two radiators and sliding doors to

#### **CONSERVATORY**

Rear aspect window looking into the private garden and door to outside.

## **KITCHEN**

Rear aspect window. Fitted with a range of wall and base units, work surfaces and tiled splashbacks, Inset sink with mixed taps, plumbing for washing machine. Electric cooker point, appliance space and extractor hood. Storage cupboard. Radiator and country door to garage. From entrance hall (previously mentioned):

### **BEDROOM 1**

Large double room with front aspect window, Extensive wardrobes and radiator.

#### **BEDROOM 2**

Front aspect window and radiator.

#### **BATHROOM**

Fully tiled with coloured suite, comprising paneled bath and shower unit above, pedestal wash basin with shaver point/ light, W.C and radiator.

#### **OUTSIDE**

The property is approached by a tarmac driveway/parking area with access to the GARAGE with up and over door, rear door to garden, power and light connected. To the side of the driveway is a front garden enclosed by mature shrubs and bushes with sloping lawned area. The rear garden enjoys an excellent degree of privacy with paved seating area with garden store, giving way to a level lawn with central stone feature, former small pond and a wealth of mature trees, shrubs and flowers. Decorative garden pump and pretty rear garden gate.