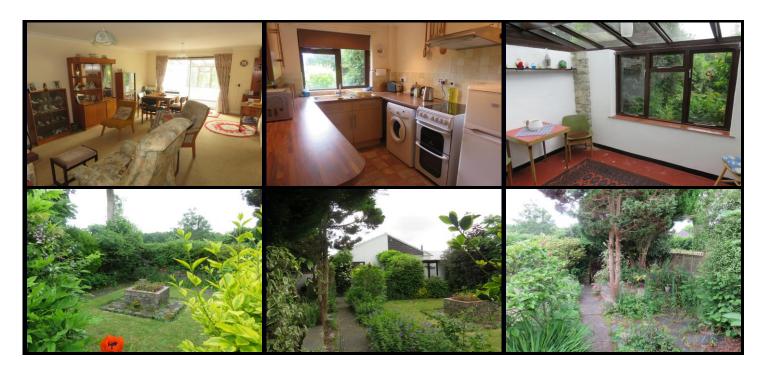

## SITTING ROOM/DINING ROOM

Feature stone fireplace, TV point, linen cupboard with cylinder and immersion heater, two radiators and sliding doors to

#### **CONSERVATORY**

Rear aspect window looking into the private garden and door to outside.

## **KITCHEN**

Rear aspect window. Fitted with a range of wall and base units, work surfaces and tiled splashbacks, Inset sink with mixed taps, plumbing for washing machine. Electric cooker point, appliance space and extractor hood. Storage cupboard. Radiator and country door to garage. From entrance hall (previously mentioned):

#### **OUTSIDE**

The property is approached by a tarmac driveway/parking area with access to the GARAGE with up and over door, rear door to garden, power and light connected. To the side of the driveway is a front garden enclosed by mature shrubs and bushes with sloping lawned area. The rear garden enjoys an excellent degree of privacy with paved seating area with garden store, giving way to a level lawn with central stone feature, former small pond and a wealth of mature trees, shrubs and flowers. Decorative garden pump and pretty rear garden gate.