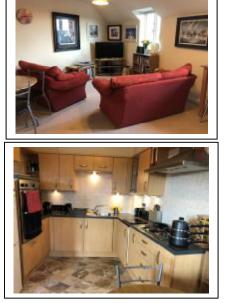

#### **INTERNAL PHOTOGRAPHS**

Photographs are reproduced for general information and it cannot be inferred that any item shown is included in the sale.

#### LOUNGE AREA

17'6" max x 13'4" (5.33m x 4.06m) Two window to the front aspect, 2 x radiators.

#### **KITCHEN AREA**

10'0" x 8'2" (3.05m x 2.49m) Fitted with a range of wood effect units, worktop, stainless steel sing unit. Built in electric double oven and hob, extractor hood, built in washer dryer, vinyl flooring.