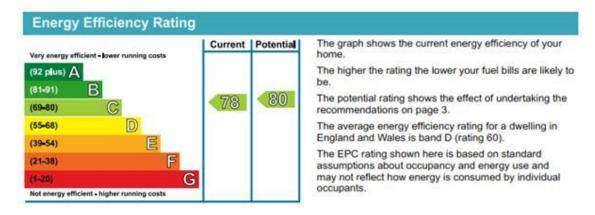

with a range of wood effect units, worktop, stainless steel sing unit. Built in electric double oven and hob, extractor hood, built in washer dryer, vinyl flooring.

#### BEDROOM

 $10'10'' \ge 8'0''$  (3.30m  $\ge 2.44m$ ) Windows to the front aspect, single radiator, built in double wardrobe with mirrored sliding doors.

#### **BEDROOM 2**

10'8" max x 7'1" (3.25m x 2.16m) Window to the rear aspect, single radiator.

#### BATHROOM

Three-piece suite with panel bath and separate shower over. Tiled shower area, pedestal wash hand basin, low level W.C. Window to the side aspect, radiator and vinyl flooring.

#### FLOOR PLAN

Floor plans are provided for general guidance only and may not be to scale.





## 6 Lacock House, Daventry, Northants, NN11 8AF

#### ENERGY PERFORMANCE CETIFICATE



#### VIEWING

#### Strictly by prior appointment through Danetre Estate Agents on 01327 703252.

#### TENURE

The seller advises that the property is Leasehold we have not had sight of the title documents and therefore the buyer is advised to obtain verification from their own solicitor.

#### MAINTAINANCE CHARGES ANS LEASE DETAILS

The lease is 125 years from January 2004. The service charges for the current year from 1<sup>st</sup> January to 31<sup>st</sup> December 2021 is £733.33.

#### COUNCIL TAX

You are advised to contact the local authority for details.

#### FIXTURES, FITTINGS, APPLIANCES

The Fixtures, Fittings & Appliances included have not been tested and therefore no guarantee can be given that they are in working order. Prospective purchasers are advised to satisfy themse