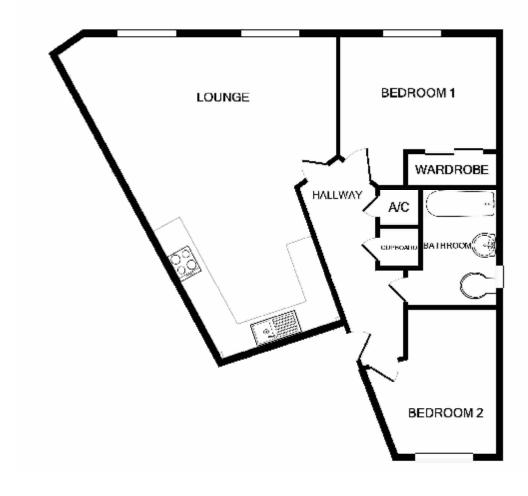

#### FLOOR PLAN

Floor plans are provided for general guidance only and may not be to scale.

#### ENTRANCE HALL

Entered via a panelled door, radiator, door to a built in cupboard and airing cupboard housing the gas boiler. Telephone entry system. Doors to:

#### LOUNGE AREA

17'6" max x 13'4" (5.33m x 4.06m) Two window to the front aspect, 2 x radiators.

#### **KITCHEN AREA**

10'0" x 8'2" (3.05m x 2.49m) Fitted with a range of wood effect units, worktop, stainless steel sing unit. Built in electric double oven and hob, extractor hood, built in washer dryer, vinyl flooring.

#### BEDROOM

 $10'10'' \ge 8'0''$  (3.30m  $\ge 2.44m$ ) Windows to the front aspect, single radiator, built in double wardrobe with mirrored sliding doors.

#### **BEDROOM 2**

10'8" max x 7'1" (3.25m x 2.16m) Window to the rear aspect, single radiator.

#### BATHROOM

Three-piece suite with panel bath and separate shower over. Tiled shower area, pedestal wash hand basin, low level W.C. Window to the side aspect, radiator and vinyl flooring.