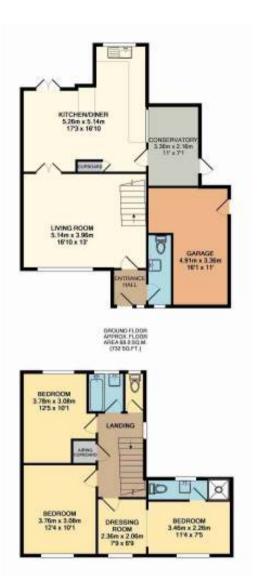

151 FLOOR APPOUS FLOOR APEX 493 502M 308 502 FT TUTNL APPROX, FLOOR ARC 1123 503 M, (1352 502 FT.) Manus wires an appointed in the same second Manus wires and appointed in the same second Manus wires and appointed in the same second