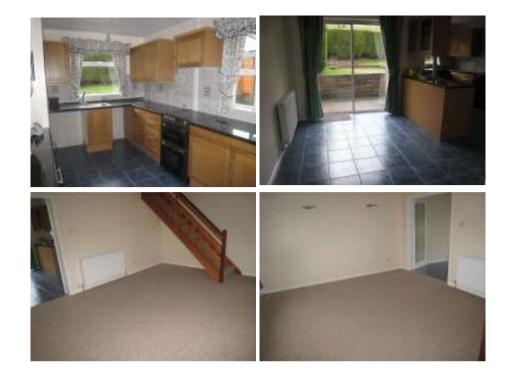

### Details

- \* 3 double bedrooms
- \* Living room
- \* Parking

\* Garage

\* Kitchen/diner

\* No onward chain.

An extended three bedroom semi-detached house located in the centre of Stoke St Michael village. The house has a contained garden to the rear and a generous garden to the front and also benefits from a garage, parking and no onward chain.

### Outside

The property has a contained garden to the rear which is mainly laid to lawn with a patio area and access to the front garden. The front garden is a generous size and provides access to the garage and off street parking.