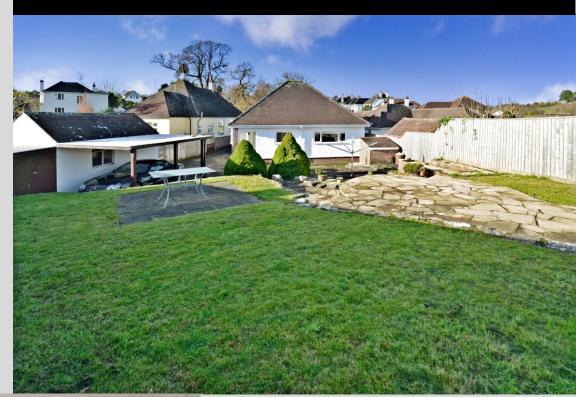

A rare opportunity to aquire a chain free detached 2 double bedroom bungalow situated in this popular area of Cadewell, close to the hospital and local shops and various bus routes are also nearby.

The bungalow is well presented and benefits from double glazing, gas central heating, a modern white bath & shower room with mains shower and a separate W.C. There are 2 double bedrooms with a lovely large lounge/dining room with bay window to the side and a kitchen/breakfast room facing onto the rear.