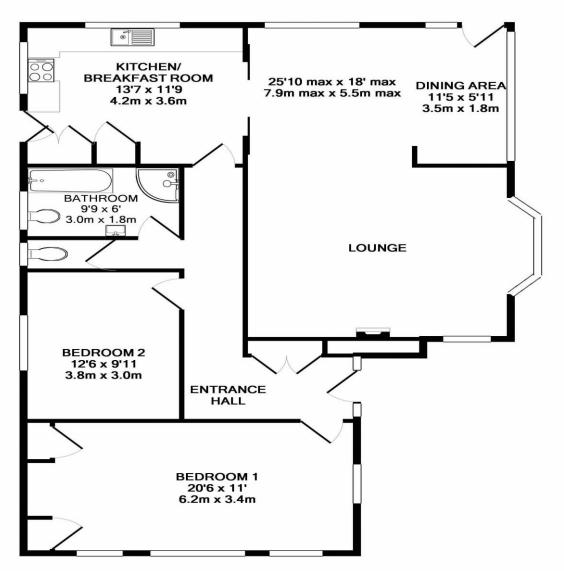

## The Accommodation

- L-SHAPED HALL
- 2 DOUBLE BEDROOMS
- BATH & SHOWER ROOM
- SEPARATE W.C./CLOAKROOM
- LARGE LOUNGE/DINING ROOM
- KITCHEN/BREAKFAST ROOM
- DRIVEWAY PARKING FOR SEVERAL VEHICLES
- FRONT & REAR GARDENS
- DETACHED GARAGE
- GAS CENTRAL HEATING
- DOUBLE GLAZING
- POPULAR LOCATION OF CADEWELL.

A rare opportunity to aquire a chain free detached 2 double bedroom bungalow situated in this popular area of Cadewell, close to the hospital and local shops and various bus routes are also nearby.

The bungalow is well presented and benefits from double glazing, gas central heating, a modern white bath & shower room with mains shower and a separate W.C. There are 2 double bedrooms with a lovely large lounge/dining room with bay window to the side and a kitchen/breakfast room facing onto the rear.