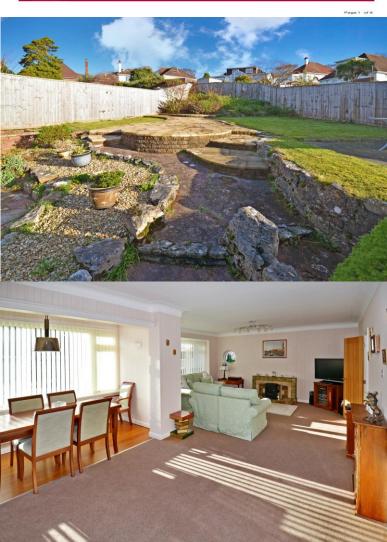

A well presented 2 double bedroom detached bungalow with gas central heating, double glazing, garage and driveway parking for between 8-10 vehicles.

Outside in addition is the extensive driveway with parking up to 10 vehicles if required with a triangle shaped level lawn to the front and various patio and lawn areas to the rear with a detached garage and being well enclosed.