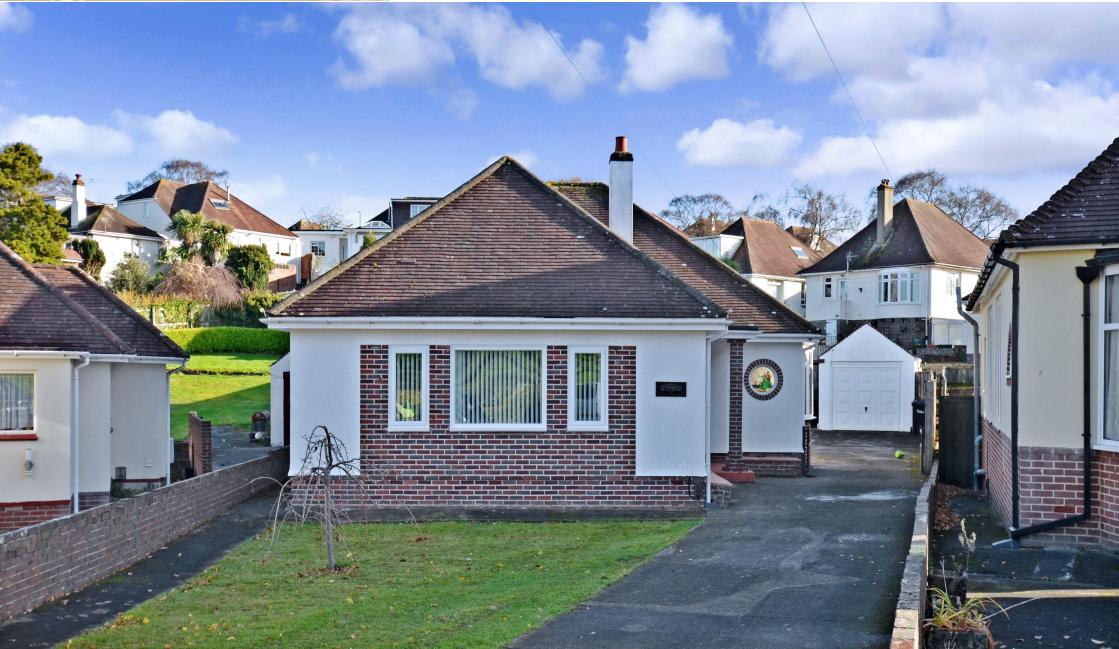

A rare opportunity to aquire a chain free detached 2 double bedroom bungalow situated in this popular area of Cadewell, close to the hospital and local shops and various bus routes are also nearby.

The bungalow is well presented and benefits from double glazing, gas central heating, a modern white bath & shower room with mains shower and a separate W.C. There are 2 double bedrooms with a lovely large lounge/dining room with bay window to the side and a kitchen/breakfast room facing onto the rear.

A well presented 2 double bedroom detached bungalow with gas central heating, double glazing, garage and driveway parking for between 8-10 vehicles.

Outside in addition is the extensive driveway with parking up to 10 vehicles if required with a triangle shaped level lawn to the front and various patio and lawn areas to the rear with a detached garage and being well enclosed.