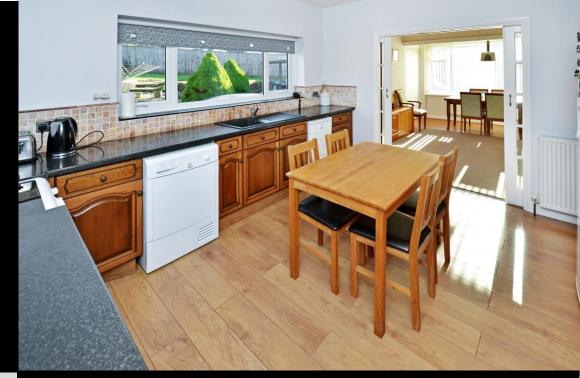

A well presented 2 double bedroom detached bungalow with gas central heating, double glazing, garage and driveway parking for between 8-10 vehicles.

Outside in addition is the extensive driveway with parking up to 10 vehicles if required with a triangle shaped level lawn to the front and various patio and lawn areas to the rear with a detached garage and being well enclosed.