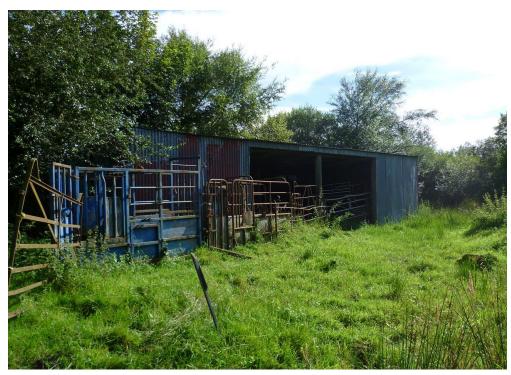

An opportunity to acquire approximately 12 acres of land with a modern outbuilding, natural water supply, viewing by appointment please,

Please note please do not use aerial mapping to locate the land use the directions provided and OS map on our full details.

## **DIRECTIONS**

From the Ty Mawr Tea Room proceed on the A4244 in the Llanberis direction and before reaching the Beran Garage/petrol filling station you will see a layby on the left used to store chippins and a burger van, take the next right, where the wheelie bins are stored, proceed down the lane passing 3 houses on your right and follow the road round to the right before reaching Fron Deg, proceed down this lane and park at the two farm gates and the outbuilding will be seen in front of you.