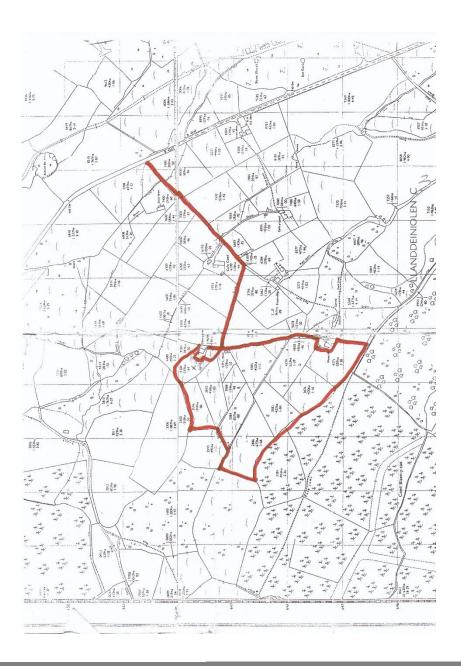

An opportunity to acquire approximately 12 acres of land with a modern outbuilding, natural water supply, viewing by appointment please,

Please note please do not use aerial mapping to locate the land use the directions provided and OS map on our full details.

## **DIRECTIONS**

From the Ty Mawr Tea Room proceed on the A4244 in the Llanberis direction and before reaching the Beran Garage/petrol filling station you will see a layby on the left used to store chippins and a burger van, take the next right, where the wheelie bins are stored, proceed down the lane passing 3 houses on your right and follow the road round to the right before reaching Fron Deg, proceed down this lane and park at the two farm gates and the outbuilding will be seen in front of you.