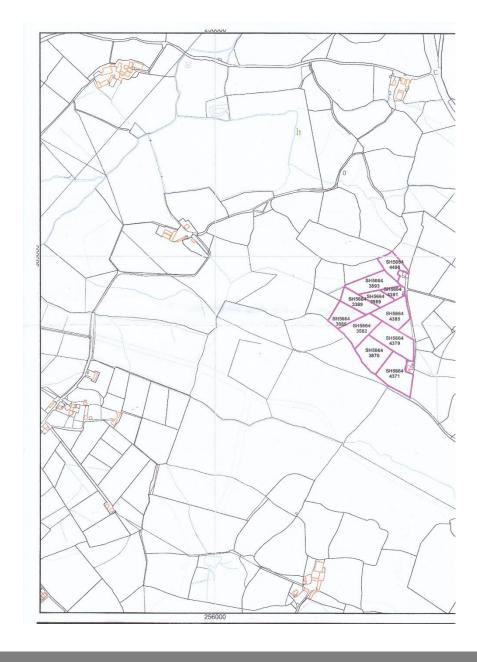

An opportunity to acquire approximately 12 acres of land with a modern outbuilding, natural water supply, viewing by appointment please,

Please note please do not use aerial mapping to locate the land use the directions provided and OS map on our full details.

## **DIRECTIONS**

From the Ty Mawr Tea Room proceed on the A4244 in the Llanberis direction and before reaching the Beran Garage/petrol filling station you will see a layby on the left used to store chippins and a burger van, take the next right, where the wheelie bins are stored, proceed down the lane passing 3 houses on your right and follow the road round to the right before reaching Fron Deg, proceed down this lane and park at the two farm gates and the outbuilding will be seen in front of you.