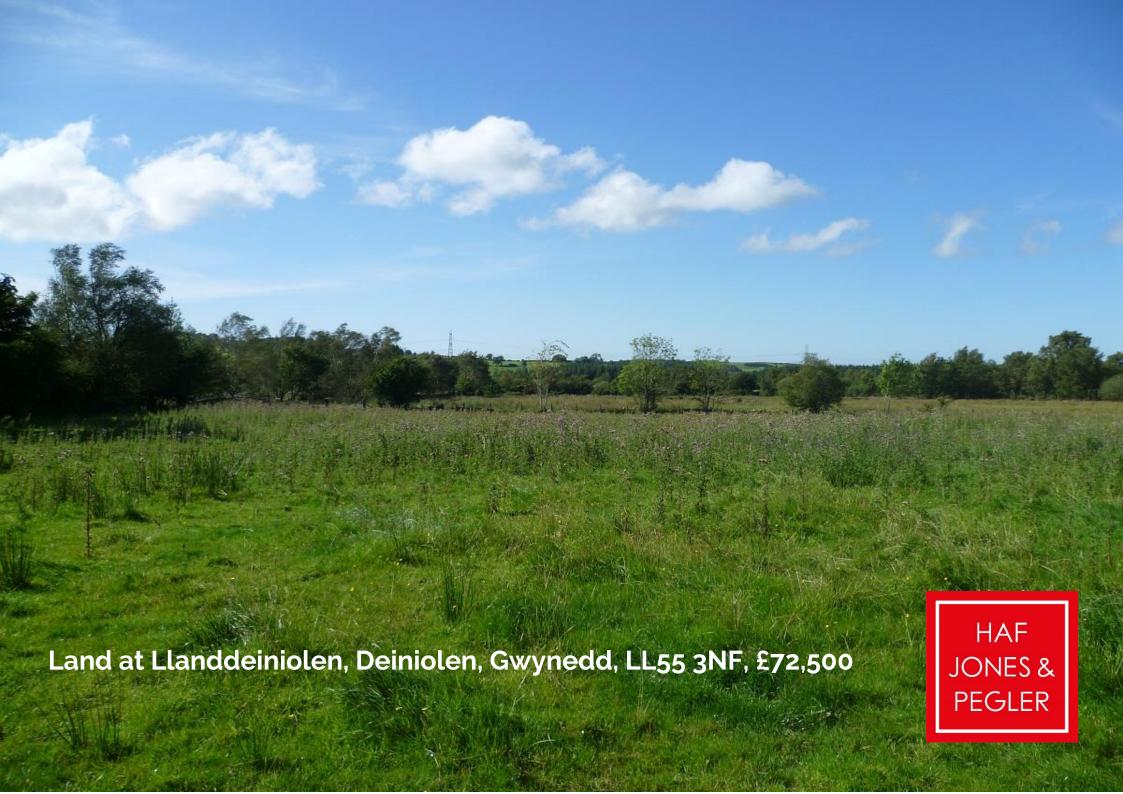

An opportunity to acquire approximately 12 acres of land with a modern outbuilding, natural water supply, viewing by appointment please,

Please note please do not use aerial mapping to locate the land use the directions provided and OS map on our full details.