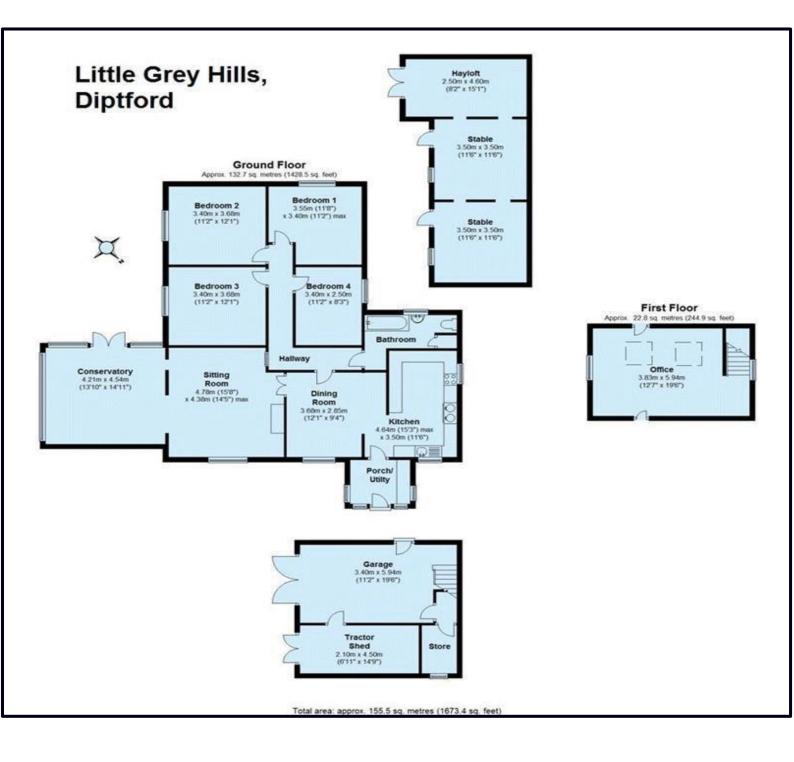

## **Entrance Porch**

UPVC double glazed door opens into the entrance porch which has ceramic tiled flooring, windows to the side and front and a built in cupboard. Space for fridge/freezer, work surface with storage cupboard under and plumbing for washing machine and tumble dryer. Stable door to:-

# Kitchen

A good arrangement of oak style wall and floor units, with roll top work surface over. Inset single sink unit with mixer taps and tiled surround, under counter lighting built in electric double oven with four ring halogen hob over. Integrated fridge and dishwasher. Feature stone and brick hearth with Sandyford oil fired ranger for cooking, hot water and central heating. Tiled ceramic flooring and windows to front and side.

#### **Dining Room**

Feature slate fireplace with wood surround (currently not in use) ceramic tiled flooring. Window to side. radiator. Archway through to:-

#### Sitting Room

A delightful and cosy room with slate hearth and wooden surround inset with a clear burn cast iron multi-fuel stove, ceramic tiled flooring, window overlooking garden. Decorative stain glass window to inner hall.

#### Conservatory

An delightful and very useful conservatory built of brick and hardwood construction with double glazed windows providing superb southerly and westerly views to the rolling Devon hills and beyond. Radiator. Patio doors leading to the sun terrace and garden.

Inner Hall Access to loft.

**Bedroom 1** Views to sun terrace and garden, double glazed window

**Bedroom 2** Similar views, double glazed window.

**Bedroom 3** Similar views, double glazed window.

**Bedroom 4** Views to paddock and driveway, double glazed window.

#### Bathroom

Wood panel bath with fitted shower screen, and shower unit over. Pedestal wash hand basin and WC. Tiled surround and built in cupboard housing the hot water cylinder. Heated towel rail and extractor fan.

## Outside

The property is approached by a tarmac driveway bordered by wide grassed areas with young trees. This opens into an extensive parking of access to a detached Garage/ Workshop, incorporating two store rooms and stairs leading up to a first floor Studio with Velux windows. Power and light connected. There is a useful stable block comprising two loose boxes and feed/ tack room. The lawned garden surrounds the bungalow