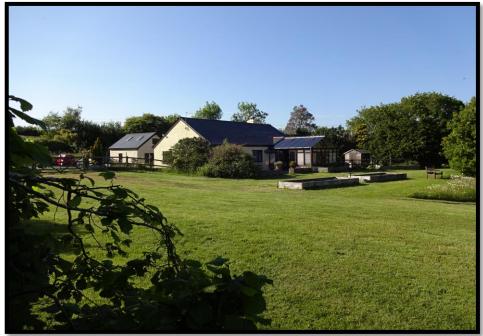

ESTATE AGENTS AUCTIONEERS LETTING AGENTS DISTINCTIVE HOMES

SUPERB COUNTRY SMALL HOLDING IN A DELIGHTFUL RURAL POSITION WITH EQUESTRIAN POTENTIAL. WELL-PRESENTED DETACHED BUNGALOW AND OUTBUILDINGS, INCLUDING LOOSE BOXES AND GOOD PASTURE LAND. APPROX 6 ACRES. EPC - E.

Little Greyhills

Diptford

Totnes

Devon

TQ9 7NQ

Offers in the Region Of £595,000

Ref: DRO1364

\* SUPERB COUNTRY SMALL HOLDING \* DELIGHTFUL RURAL POSITION \* EQUESTRIAN POTENTIAL \* DETACHED BUNGALOW \* OUTBUILDINGS \* APPROX 6 ACRES \*

## Outside

The property is approached by a tarmac driveway bordered by wide grassed areas with young trees. This opens into an extensive parking of access to a detached Garage/ Workshop, incorporating two store rooms and stairs leading up to a first floor Studio with Velux windows. Power and light connected. There is a useful stable block comprising two loose boxes and feed/ tack room. The lawned garden surrounds the bungalow