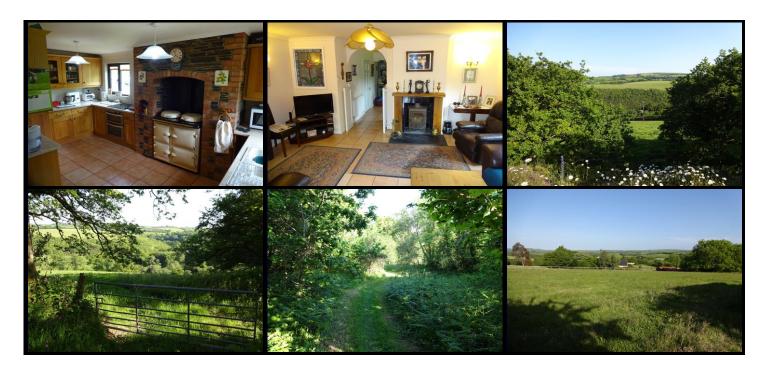

# Kitchen

A good arrangement of oak style wall and floor units, with roll top work surface over. Inset single sink unit with mixer taps and tiled surround, under counter lighting built in electric double oven with four ring halogen hob over. Integrated fridge and dishwasher. Feature stone and brick hearth with Sandyford oil fired ranger for cooking, hot water and central heating. Tiled ceramic flooring and windows to front and side.

#### Sitting Room

A delightful and cosy room with slate hearth and wooden surround inset with a clear burn cast iron multi-fuel stove, ceramic tiled flooring, window overlooking garden. Decorative stain glass window to inner hall.

with pleasant patio/ sun terrace adjacent to the conservatory. The main area of land is divided into three fields, a mixture of sloping and reasonably level good quality pasture with fine rural views. In addition, there is a useful field- shelter. Behind the stable block is a small ancient woodland and an old quarry working, which in Springtime has an abundance of wild flowers and provides a wonderful haven for wildlife.