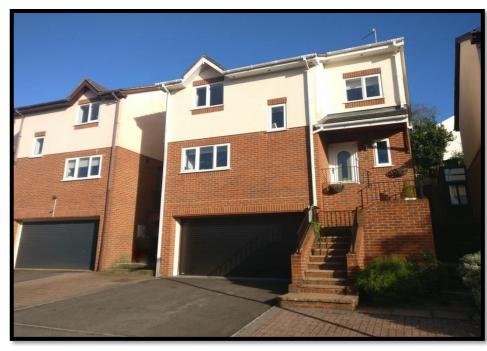

A BEAUTIFULLY PRESENTED FOUR BEDROOM DETACHED HOUSE IN THE POPULAR TOWN OF CHUDLEIGH. BENEFITTING FROM DOUBLE GARAGE WITH A UTILITY AREA, DRIVEWAY PARKING, REAR ENCLOSED PATIO, GARDEN & DECKED AREAS. AVAILABLE EARLY/MID JUNE.

### FRONT OF PROPERTY

Steps with handrails lead up to the front entrance and storm porch. Half glazed door leads into the entrance hallway.