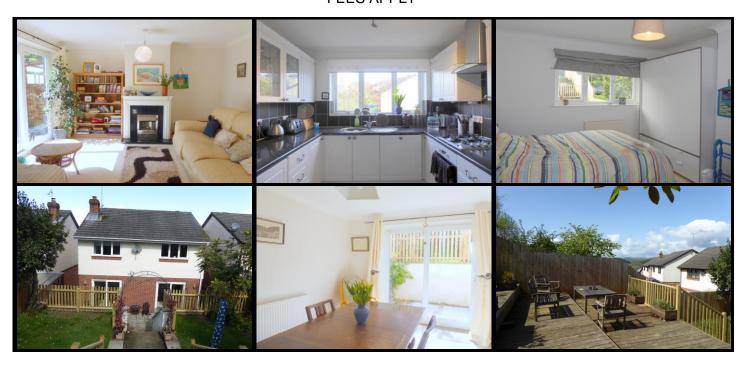

# **LOUNGE** 13' 7" x 12' 5" (4.14m x 3.78m)

Carpeted. Brushed stainless steel and pebble effect electric fire with a white wooden surround and mantel. Sliding doors out to the patio with a metalic curtain pole and cream eyelet top curtains. Radiator.

## **KITCHEN** 11' 4" x 9' 5" (3.45m x 2.87m)

A range of white shaker style wall, base and drawer units and black granite effect work surfaces. White Beko electric oven. Brushed stainless steel Belling gas hob. Brushed stainless steel and glass extractor hood above. Integrated under counter fridge. Integrated dishwasher. UPVC window with a front aspect and a roller blind. Half glazed UPVC door with access to the side of the property. Door into the dining room.

# **BEDROOM ONE** 12' 2" x 10' 8" (3.71m x 3.25m)

Carpet. Two recesses for wardrobes. UPVC window with rear aspect and a new roman blind to be supplied. Radiator.

#### **REAR ENCLOSED GARDEN**

Lower patio area. Steps rise to two areas of level lawn either side of pathway. Further steps rise to two additional levels of decking with countryside views.