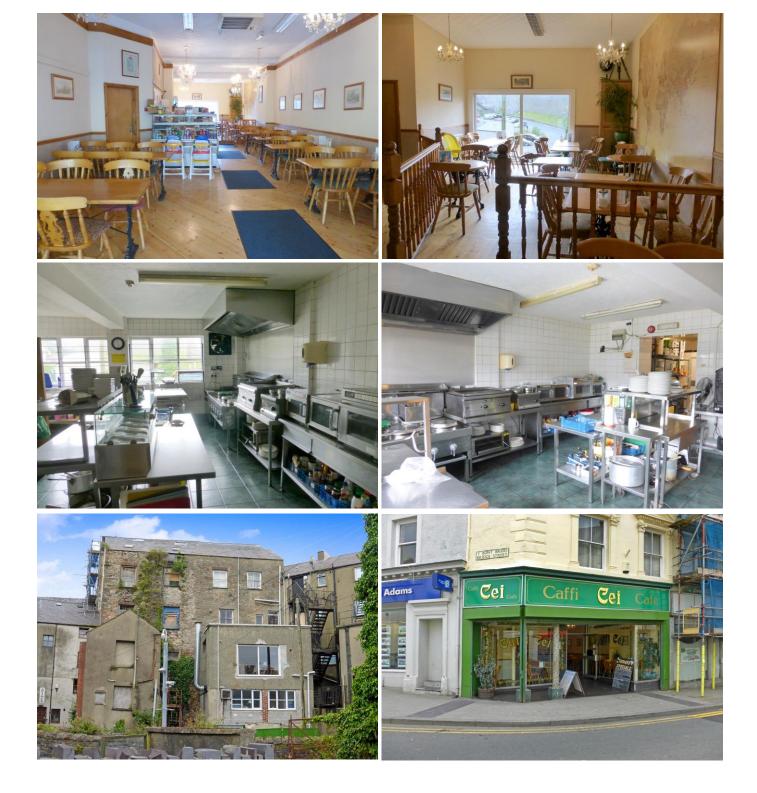

# **Property Description**

An opportunity to acquire a spacious mid terraced property, trading as a Cafe for the last 18 years with a 5 bedroom owners apartment above. The property briefly comprises 2 lower basement store rooms, basement kitchen and preparation room, further store room and staff toilet, ground floor cafe seating 68 with large window overlooking the castle with further potential to create a balcony, customer toilet, the apartment briefly comprises first floor lounge, kitchen/diner and toilet, 2 second floor bedrooms and a bathroom, 3 attic bedrooms. The property also benefits from gas central heating. Tenure Leasehold, 10 year lease, £15,600 per annum.

# Accommodation

Hall Stairs, door to:

Store Room

Store Room 5.66m (18'7") x 2.67m (8'9")

Landing Door to:

Store Room 5.78m (19') x 4.99m (16'4")

Store Room 5.85m (19'2") x 3.70m (12'2") Open plan to:

Kitchen 5.66m (18'7") x 4.62m (15'2") Two PVCu double glazed windows to rear, fully fitted kitchen, door to:

# **Dining Room**

With serving counter, large picture window overlooking the castle, door to: