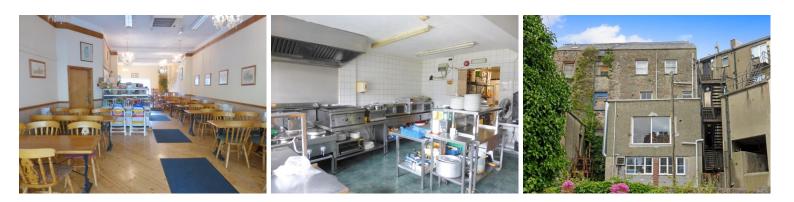

# **Property Description**

An opportunity to acquire a spacious mid terraced property, trading as a Cafe for the last 18 years with a 5 bedroom owners apartment above. The property briefly comprises 2 lower basement store rooms, basement kitchen and preparation room, further store room and staff toilet, ground floor cafe seating 68 with large window overlooking the castle with further potential to create a balcony, customer toilet, the apartment briefly comprises first floor lounge, kitchen/diner and toilet, 2 second floor bedrooms and a bathroom, 3 attic bedrooms. The property also benefits from gas central heating. Tenure Leasehold, 10 year lease, £15,600 per annum.

# Accommodation

Hall Stairs, door to:

Store Room

Store Room 5.66m (18'7") x 2.67m (8'9")

Landing Door to:

Store Room 5.78m (19') x 4.99m (16'4")

Store Room 5.85m (19'2") x 3.70m (12'2") Open plan to:

Kitchen 5.66m (18'7") x 4.62m (15'2") Two PVCu double glazed windows to rear, fully fitted kitchen, door to: