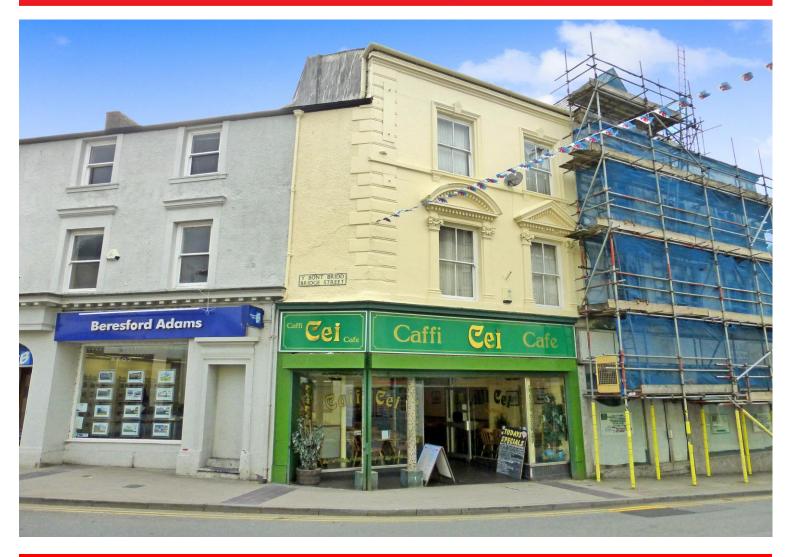

# Caffi Cei, Bridge Street Caernarfon, LL55 1AF

# **Property Description**

An opportunity to acquire a spacious mid terraced property, trading as a Cafe for the last 18 years with a 5 bedroom owners apartment above. The property briefly comprises 2 lower basement store rooms, basement kitchen and preparation room, further store room and staff toilet, ground floor cafe seating 68 with large window overlooking the castle with further potential to create a balcony, customer toilet, the apartment briefly comprises first floor lounge, kitchen/diner and toilet, 2 second floor bedrooms and a bathroom, 3 attic bedrooms. The property also benefits from gas central heating. Tenure Leasehold, 10 year lease, £15,600 per annum.