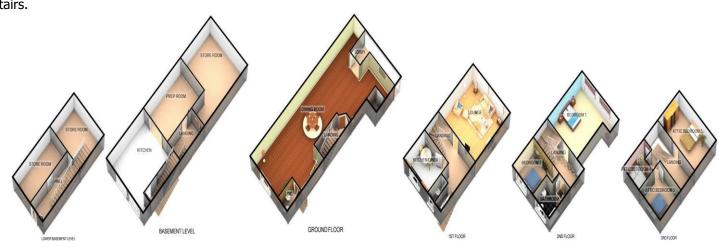

# **Property Description**

An opportunity to acquire a spacious mid terraced property, trading as a Cafe for the last 18 years with a 5 bedroom owners apartment above. The property briefly comprises 2 lower basement store rooms, basement kitchen and preparation room, further store room and staff toilet, ground floor cafe seating 68 with large window overlooking the castle with further potential to create a balcony, customer toilet, the apartment briefly comprises first floor lounge, kitchen/diner and toilet, 2 second floor bedrooms and a bathroom, 3 attic bedrooms. The property also benefits from gas central heating. Tenure Leasehold, 10 year lease, £15,600 per annum.

# Accommodation

Hall Stairs, door to:

Store Room

Store Room 5.66m (18'7") x 2.67m (8'9")

Landing Door to:

Store Room 5.78m (19') x 4.99m (16'4")

Store Room 5.85m (19'2") x 3.70m (12'2") Open plan to:

Kitchen 5.66m (18'7") x 4.62m (15'2") Two PVCu double glazed windows to rear, fully fitted kitchen, door to:

# **Inner Lobby with WC off**

Fitted with two piece suite comprising wash hand basin and W.C.

#### Landing Stairs.

# **Dining Room**

With serving counter, large picture window overlooking the castle, door to:

## Separate WC

Fitted with wash hand basin and W.C.

Hallway Stairs.

Landing

Stairs, door to:

# WC

Fitted with wash hand basin and W.C.

Kitchen/Diner 3.84m (12'7") x 3.28m (10'9") Fitted with a range of matching units with worktops above, intergrated oven and hob.

Lounge 5.69m (18'8") x 5.16m (16'11") Two single glazed windows, open fire set in slate surround, double radiator.

Landing Stairs, door to:

Bedroom 1 5.66m (18'7") x 4.59m (15'1") Two single glazed windows.

Bedroom 2 3.34m (11') x 3.22m (10'7") Single glazed window, double radiator.

### **Bathroom**

Fitted with four piece suite comprising bath, wash hand basin, shower cubicle and W.C, single glazed window.

# Landing

Door to:

Bedroom 3 4.88m (16') x 2.49m (8'2")

Bedroom 4 4.88m (16') max x 2.48m (8'2")

Bedroom 5 4.88m (16') max x 2.48m (8'2")