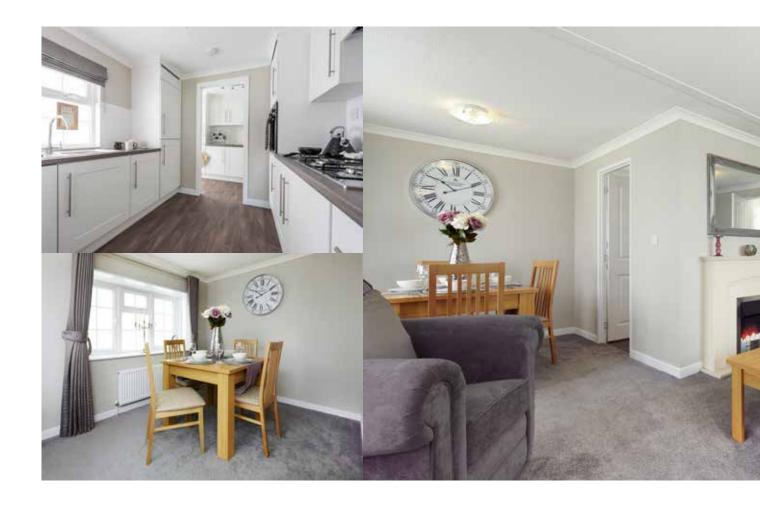

#### **Kitchen**

- Fully integrated fridge-freezer dishwasher and washing machine
- Single electric oven and 4-burner hob with integrated extractor hood
- Lined Roman blind
- White fitted kitchen units with Belfast style doors
- Utility room available on selected floor plans

#### Living space

- Hessian backed soft grey carpet and Ashley Wilde fully lined curtains
- Feature fireplace with Flamerite electric fire
- Fraser style, Graceland Mauve lounge suite with contrasting scatter cushions
- Furniture including a Kingstown light oak effect extending dining table with slat back chairs, corner entertainment cabinet, display cabinet and coffee table
- Study available on selected floor plans