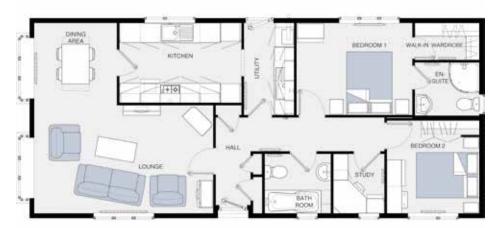

### Regency Park Home

The Regency is available in a range of standard floor plans, examples of which are shown below. We can modify the floor plans to suit your individual requirements. Please contact our sales team for more details.

40'  $\times$  20' (12.192m  $\times$  6.012m) Cross lounge, kitchen, dining area, 2 bedrooms (master with walk-in wardrobe and en-suite) and family bathroom

45' x 20' (13.716m x 6.012m) 'L' shaped living area, kitchen, utility, study, 2 bedrooms (master with walk-in wardrobe and en-suite) and family bathroom