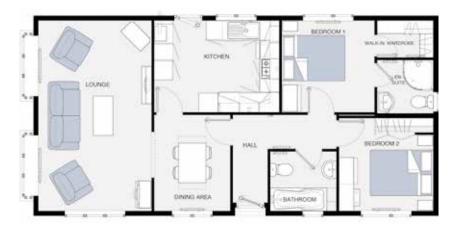

### Regency Park Home

The Regency is available in a range of standard floor plans, examples of which are shown below. We can modify the floor plans to suit your individual requirements. Please contact our sales team for more details.

40'  $\times$  20' (12.192m  $\times$  6.012m) Cross lounge, kitchen, dining area, 2 bedrooms (master with walk-in wardrobe and en-suite) and family bathroom

45' x 20' (13.716m x 6.012m) 'L' shaped living area, kitchen, utility, study, 2 bedrooms (master with walk-in wardrobe and en-suite) and family bathroom