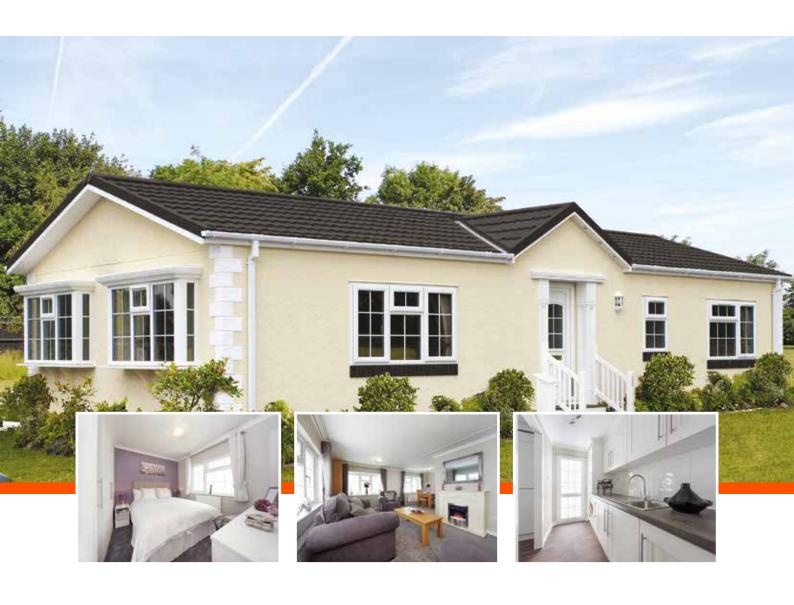

# **REGENCY PARK HOME**

—— 'building your dreams' ——

### The Regency is a fully equipped and affordable park home with a traditional exterior and beautiful interior design.

The exterior benefits from box bay windows with Georgian bar and a roof dormer and lintel and pilasters that perfectly frame the feature front door.

Available in a large range of standard floor plans, this home has a layout to suit everyone. Options can include two or three bedrooms, a utility room, study, en-suite shower and/or, a walk-in wardrobe.

Inside, large box bay windows to the lounge and dining area, add light and depth and with furniture included, a fully fitted kitchen with integrated appliances, a fitted bathroom and beautiful interior design, this home really does have it all!