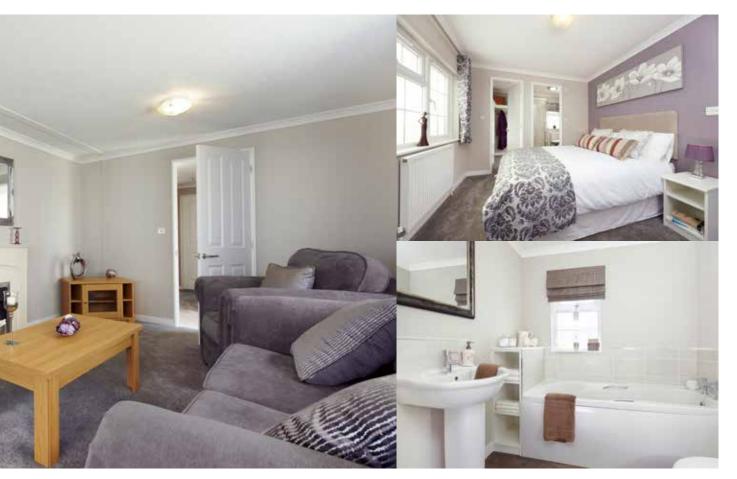

#### Living space

- Hessian backed soft grey carpet and Ashley Wilde fully lined curtains
- Feature fireplace with Flamerite electric fire
- Fraser style, Graceland Mauve lounge suite with contrasting scatter cushions
- Furniture including a Kingstown light oak effect extending dining table with slat back chairs, corner entertainment cabinet, display cabinet and coffee table
- Study available on selected floor plans

#### **Bedrooms and bathrooms**

- Double bedrooms with Graceland Angora wall-mounted headboards
- Fitted wardrobes and free-standing bedside cabinets
- Lined curtains with tie backs and Roman blinds
- Hessian backed soft grey carpet (to bedrooms)
- Feature wallpaper in bedrooms
- Quadrant combi shower to en-suite
- Porcelanosa wall tiles in bathroom and en-suite