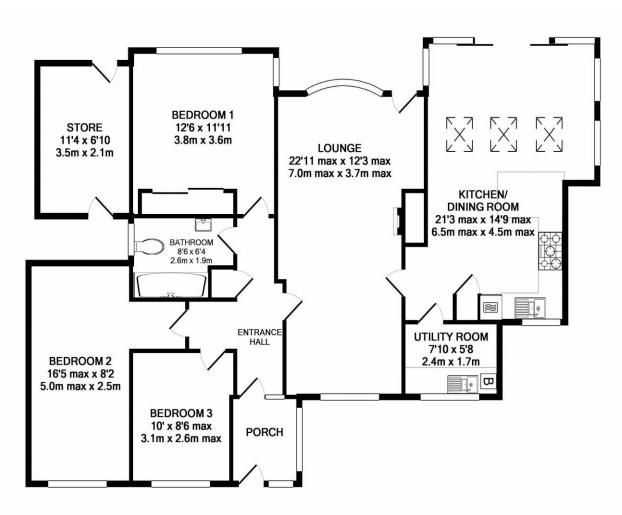

## The Accommodation

- Entrance Porch & Entrance Hallway
- Lounge with access to the Rear Garden
- Extended Open Plan
   Kitchen/Dining Room with
   Vaulted Ceiling and integrated
   Appliances
- Utility Room
- 3 Bedrooms
- Family Bathroom/W.C with Jacuzzi Style Bath and Shower Over
- Gas Central Heating & PVCu
   Double Glazing
- Off Road Parking for 2/3 Vehicles
- Enclosed Rear Garden Laid to Lawn With Raised Timber Decking
- Rear Workshop/Garden Room DBN5059

This detached bungalow has been extended and improved by the current owners to provide a comfortable home. The accommodation briefly comprises of Entrance Porch, leading into Entrance Hallway, Lounge with access to the rear garden, Impressive extended Kitchen/Dining room with vaulted ceiling and large velux windows, with the kitchen having integrated Dishwasher, Double Oven and five ring gas hob. There is also a utility room.

The bungalow has 3 bedrooms and a family Bathroom/W.C with jacuzzi style bath and shower over. There is gas central heating and PVCu Double Glazing and has a driveway at the front offering off road parking for 2/3 vehicles. The garden to the rear is enclosed, laid to lawn with raised timber decking and there is a rear workshop/garden room. Internal viewing recommended.