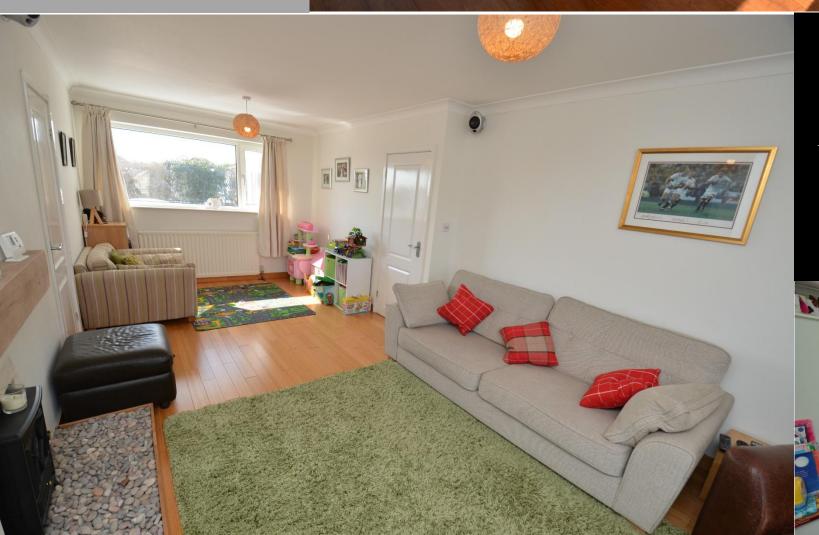

This detached bungalow has been extended and improved by the current owners to provide a comfortable home. The accommodation briefly comprises of Entrance Porch, leading into Entrance Hallway, Lounge with access to the rear garden, Impressive extended Kitchen/Dining room with vaulted ceiling and large velux windows, with the kitchen having integrated Dishwasher, Double Oven and five ring gas hob. There is also a utility room.