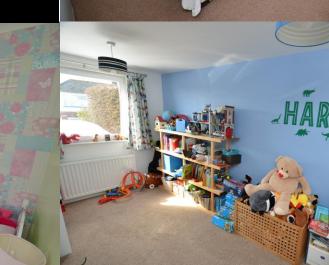

The bungalow has 3 bedrooms and a family Bathroom/W.C with jacuzzi style bath and shower over. There is gas central heating and PVCu Double Glazing and has a driveway at the front offering off road parking for 2/3 vehicles. The garden to the rear is enclosed, laid to lawn with raised timber decking and there is a rear workshop/garden room. Internal viewing recommended.