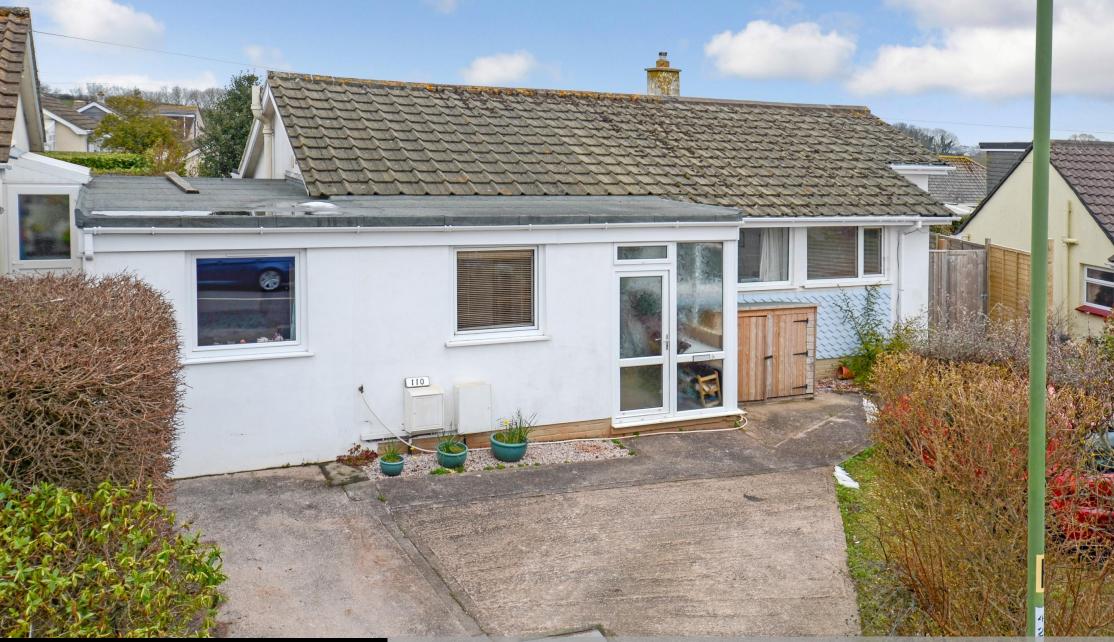

This detached bungalow has been extended and improved by the current owners to provide a comfortable home. The accommodation briefly comprises of Entrance Porch, leading into Entrance Hallway, Lounge with access to the rear garden, Impressive extended Kitchen/Dining room with vaulted ceiling and large velux windows, with the kitchen having integrated Dishwasher, Double Oven and five ring gas hob. There is also a utility room.

The bungalow has 3 bedrooms and a family Bathroom/W.C with jacuzzi style bath and shower over. There is gas central heating and PVCu Double Glazing and has a driveway at the front offering off road parking for 2/3 vehicles. The garden to the rear is enclosed, laid to lawn with raised timber decking and there is a rear workshop/garden room. Internal viewing recommended.

3 BEDROOM
DETACHED
BUNGALOW WITH OFF
ROAD PARKING FOR
2/3 VEHICLES

THE PROPERTY MISCESCR PTIONS ACT 1891 We have not bestd any apparatus, equipment, fixtures and filings or sentices and so cannot usefy had hely as in working order or it for he purpose. A Buyer's addised to do bin useffication from helf Solid lor or Sunseyor. References to the Tenure of a Property are based on information supplied by he Seler. The Agent has no that sight of he life documents. A Buyer's addised to do bin useffication from their Solid by: liens shown in photography are WOT included unless specifically maniproped within the sales particulate. They may however be applicable by separate nepolation. Buyes must check the applicability or any property and make an appointment is dewitterfore embanking changlourney to see a property