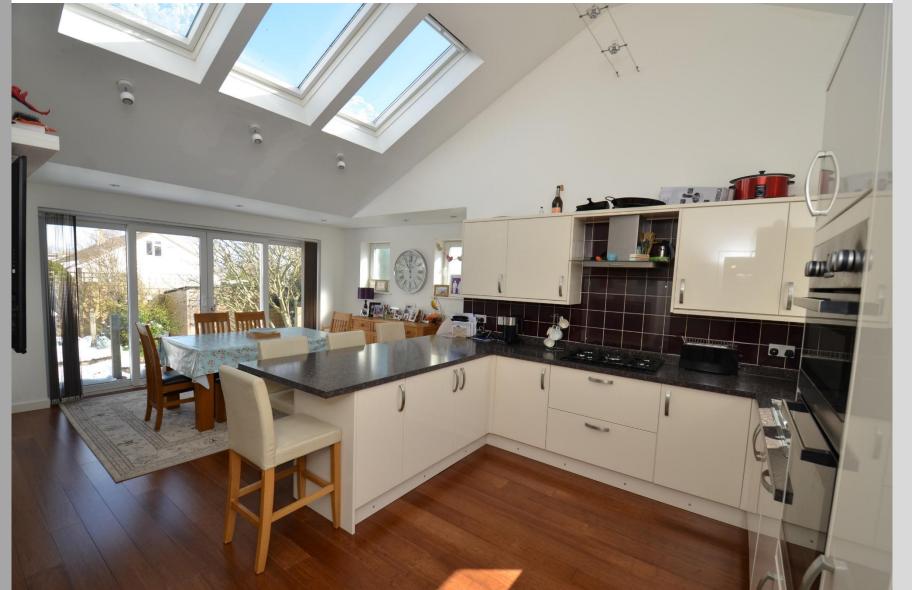

## The Accommodation

- Entrance Porch & Entrance Hallway
- Lounge with access to the Rear Garden
- Extended Open Plan
   Kitchen/Dining Room with
   Vaulted Ceiling and integrated
   Appliances
- Utility Room
- 3 Bedrooms
- Family Bathroom/W.C with Jacuzzi Style Bath and Shower Over
- Gas Central Heating & PVCu
   Double Glazing
- Off Road Parking for 2/3 Vehicles
- Enclosed Rear Garden Laid to Lawn With Raised Timber Decking
- Rear Workshop/Garden Room DBN5059

This detached bungalow has been extended and improved by the current owners to provide a comfortable home. The accommodation briefly comprises of Entrance Porch, leading into Entrance Hallway, Lounge with access to the rear garden, Impressive extended Kitchen/Dining room with vaulted ceiling and large velux windows, with the kitchen having integrated Dishwasher, Double Oven and five ring gas hob. There is also a utility room.