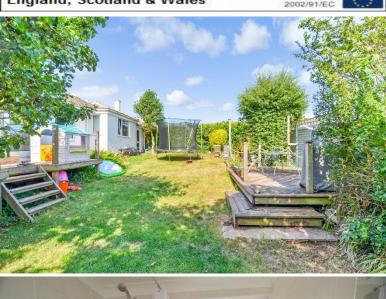

This detached bungalow has been extended and improved by the current owners to provide a comfortable home. The accommodation briefly comprises of Entrance Porch, leading into Entrance Hallway, Lounge with access to the rear garden, Impressive extended Kitchen/Dining room with vaulted ceiling and large velux windows, with the kitchen having integrated Dishwasher, Double Oven and five ring gas hob. There is also a utility room.

The bungalow has 3 bedrooms and a family Bathroom/W.C with jacuzzi style bath and shower over. There is gas central heating and PVCu Double Glazing and has a driveway at the front offering off road parking for 2/3 vehicles. The garden to the rear is enclosed, laid to lawn with raised timber decking and there is a rear workshop/garden room. Internal viewing recommended.