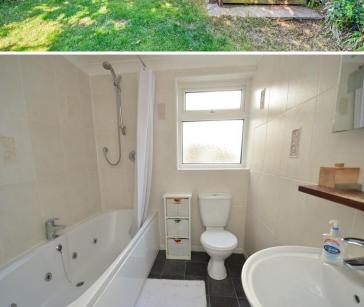

The bungalow has 3 bedrooms and a family Bathroom/W.C with jacuzzi style bath and shower over. There is gas central heating and PVCu Double Glazing and has a driveway at the front offering off road parking for 2/3 vehicles. The garden to the rear is enclosed, laid to lawn with raised timber decking and there is a rear workshop/garden room. Internal viewing recommended.