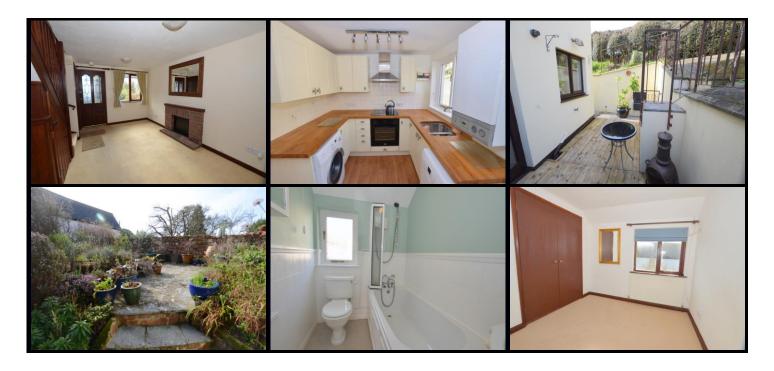

## **ENTRANCE PORCH**

Half glazed wooden door leads into the lounge/diner. Coir matting.

# **LOUNGE/DINER** 14' 0" x 11' 9" (4.26m x 3.58m)

Dark stained stairs rise to first floor with under stair storage. Window with front aspect, wooden curtain pole and lined curtains. Curtain pole and curtains above entrance door. Carpeted. Red brick fire surround with stained wooden mantle and large stained wooden mirror over. Radiator. Door into kitchen/breakfast room and cloakroom.

# **KITCHEN/BREAKFAST ROOM** 11' 9" x 7' 11" (3.58m x 2.41m)

A range of attractive cream shaker style units with wood effect butchers block work surfaces. One and a half bowl sink and drainer with chrome mixer taps. Stoves electric cooker and induction hob with brushed stainless steel extractor fan over. Fridge/freezer. Bosch slimline dishwasher. Bosch washing machine (Please note the landlord holds no responsibility for the three free standing white goods). Wall mounted Worcester 230 boiler. Butchers block effect breakfast bar with two oak stools. Wooden casement doors giving access to terraced gardens. Window with rear aspect. Wood effect vinyl flooring. Radiator.

#### **CLOAKROOM**

Carpeted. White hand wash basin with chrome taps and glass shelf over. W/C with lever flush. Towel ring. Toilet roll holder. Radiator. Window with roman blind. Dark wooden floor.

#### **BATHROOM** 7' 9" x 5' 0" (2.36m x 1.52m)

Panelled bath with antique style chrome hand-held shower attachment and electric shower. Pedestal hand wash basin with chrome antique-style taps with white mirror over. Tile effect vinyl flooring. Low level W/C with enamel and chrome flush. White mirrored fronted cabinet. Window with opaque glass. Ceiling extractor fan. Vinyl flooring.

#### **REAR GARDEN**

The rear garden has access from kitchen/breakfast room. Lower area of decking ideal for barbecues. Steps rise to terraced area.