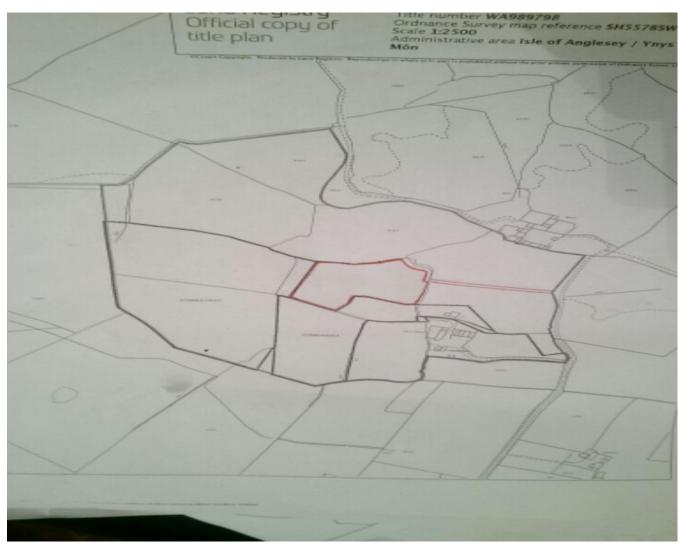

2 acres of land available, vendor to create new access to the land at a cost of £5,000 (this cost to be incurred by the vendor), situated on the outskirts of the village of Llansadwrn, just off the B5109.

## **DIRECTIONS**

From the four crosses roundabout take the A 5025 in the Pentraeth direction, pass Pentraeth Automotive on the right and take the next main right turn after approximately 3/4 of a mile and follow the road into Llansadwrn, proceed through the village turning left at the junction for Pentraeth, carry on the straight stretch and as the road starts to bend with the black and white chevrons you will see a lane on the right, proceed down the lane for approximately 1 mile, the entrance to the land will then be seen on the left, just after the property Tyddyn Rhos.