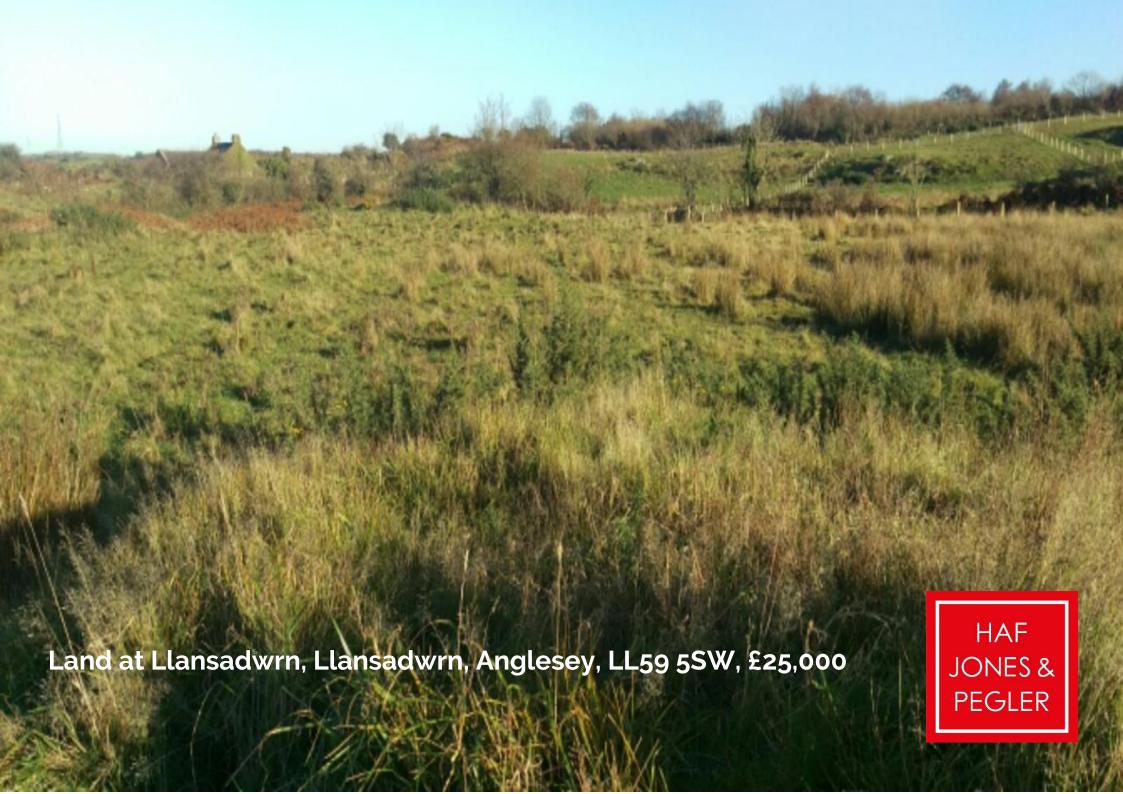

2 acres of land available, vendor to create new access to the land at a cost of £5,000 (this cost to be incurred by the vendor), situated on the outskirts of the village of Llansadwrn, just off the B5109.