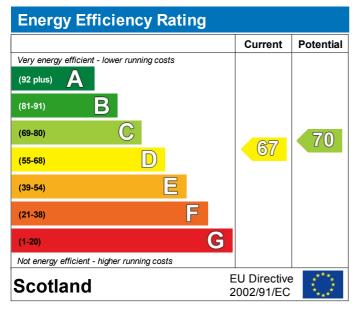

of dwelling and other details

51 THE MURRAYS EDINBURGH EH17 8UD Dwelling type: Detached house

Name of approved organisation: Northgate Information Solutions

Membership number: NGIS801279
Date of certificate: 04 August 2011

Reference number: 2418-1001-3203-1999-5904
Type of assessment: RdSAP, existing dwelling

Total floor area: 102 m<sup>2</sup>

Main type of heating and fuel: Boiler and radiators, mains gas

### This dwelling's performance ratings

This dwelling has been assessed using the RdSAP 2009 methodology. Its performance is rated in terms of the energy use per square metre of floor area, energy efficiency based on fuel costs and environmental impact based on the carbon dioxide (CO<sub>2</sub>) emissions. CO<sub>2</sub> is a greenhouse gas that contributes to climate change.



The energy efficiency rating is a measure of the overall efficiency of a home. The higher the rating the more energy efficient the home is and the lower the fuel bills will be.



The environmental impact rating is a measure of a home's impact on the environment in terms of carbon dioxide (CO $_2$ ) emissions. The higher the rating the less impact it has on the environment.

Approximate current energy use per square metre of floor area: 195 kWh/m² per year

Approximate current CO<sub>2</sub> emissions: 38 kg/m<sup>2</sup> per year

### Cost effective improvements

Below is a list of lower cost measures that will raise the energy performance of the dwelling to the potential indicated in the tables above. Higher cost measures could be considered and these are recommended in the attached en