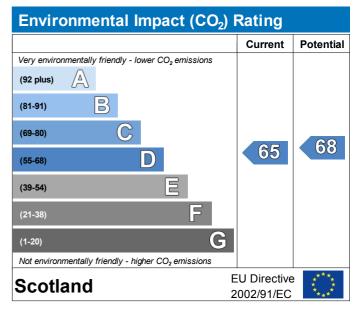

NGIS801279
Date of certificate: 04 August 2011

Reference number: 2418-1001-3203-1999-5904
Type of assessment: RdSAP, existing dwelling

Total floor area: 102 m<sup>2</sup>

Main type of heating and fuel: Boiler and radiators, mains gas

### This dwelling's performance ratings

This dwelling has been assessed using the RdSAP 2009 methodology. Its performance is rated in terms of the energy use per square metre of floor area, energy efficiency based on fuel costs and environmental impact based on the carbon dioxide (CO<sub>2</sub>) emissions. CO<sub>2</sub> is a greenhouse gas that contributes to climate change.



The energy efficiency rating is a measure of the overall efficiency of a home. The higher the rating the more energy efficient the home is and the lower the fuel bills will be.



The environmental impact rating is a measure of a home's impact on the environment in terms of carbon dioxide (CO $_2$ ) emissions. The higher the rating the less impact it has on the environment.

Approximate current energy use per square metre of floor area: 195 kWh/m² per year

Approximate current CO<sub>2</sub> emissions: 38 kg/m<sup>2</sup> per year

### Cost effective improvements

Below is a list of lower cost measures that will raise the energy performance of the dwelling to the potential indicated in the tables above. Higher cost measures could be considered and these are recommended in the attached energy report.

- 1 Low energy lighting for all fixed outlets
- 2 Upgrade heating controls

A full energy report is appended to this certificate



Remember to look for the energy sa