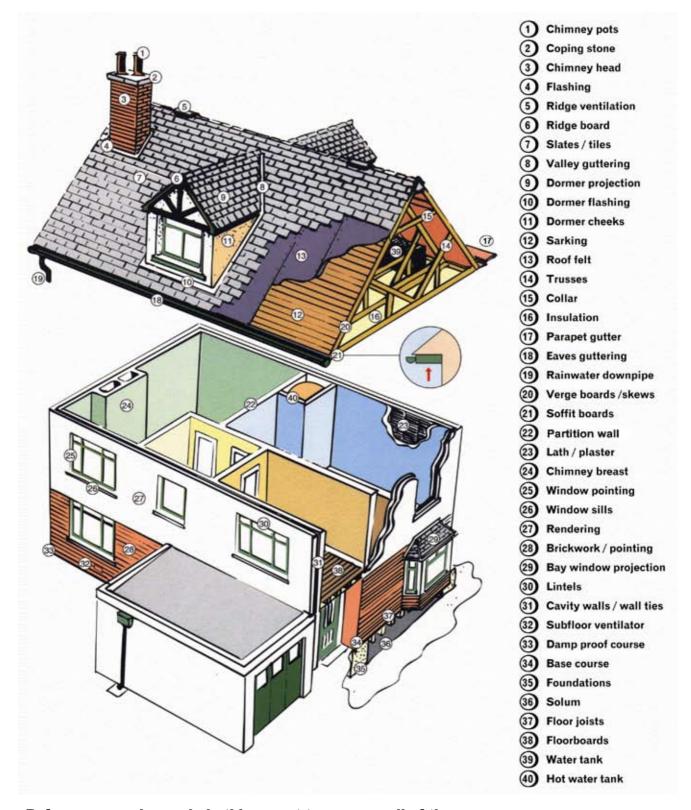

# Sectional Diagram showing elements of a typical house

Reference may be made in this report to some or all of the above component parts of the property. This diagram may assist you in locating and understanding these items.