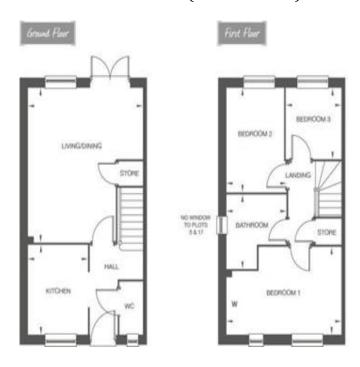

## 2 Coracle Close, Sundorne Road, Shrewsbury, Shropshire, SY1 4SQ

**Entrance Hall** 

Cloakroom/WC

Living Area 16' 4" x 14' 11" (4.97m x 4.54m)

Kitchen 9' 5" x 7' 9" (2.87m x 2.36m)

First Floor Landing

Bedroom 1 14' 11" x 9' 3" (4.54m x 2.82m) Bedroom 2 11' 0" x 7' 9" (3.35m x 2.36m)

Bedroom 3 7' 6" x 7' 2" (2.28m x 2.18m)

Bathroom 7' 10" x 7' 9" (2.39m x 2.36m)

Floor Plans For Guidance Only