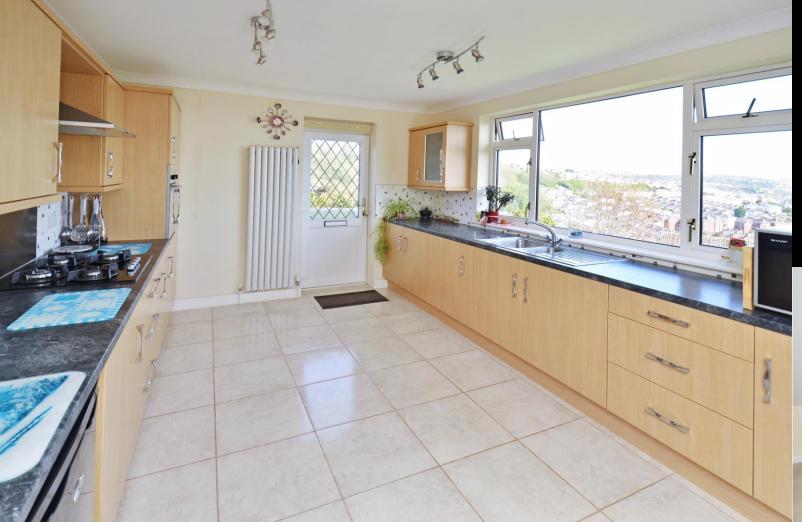

This deceptively spacious detached dormer bungalow has been significantly extended and improved by the current owners and offers spacious and well presented family accommodation and comprises on the ground floor, 3 bedrooms, lounge/dining room with superb sea views and access to raised balcony/patio leading down to the rear gardens. Just off the lounge/dining room is the kitchen with a good range of kitchen cupboards with integrated dual oven and gas hob, and there is a downstairs family bath/shower room. On the first floor, there are 2 further good size double bedrooms with eaves storage, both having panoramic sea views and one having access to the en-suite 'Jack & Jill' shower room, which can also be accessed from the hallway. There are pleasant gardens to the front and rear, with the rear garden enjoying a sunny aspect. In addition, there is a driveway leading to the garage and there is also a useful underhouse storage area.