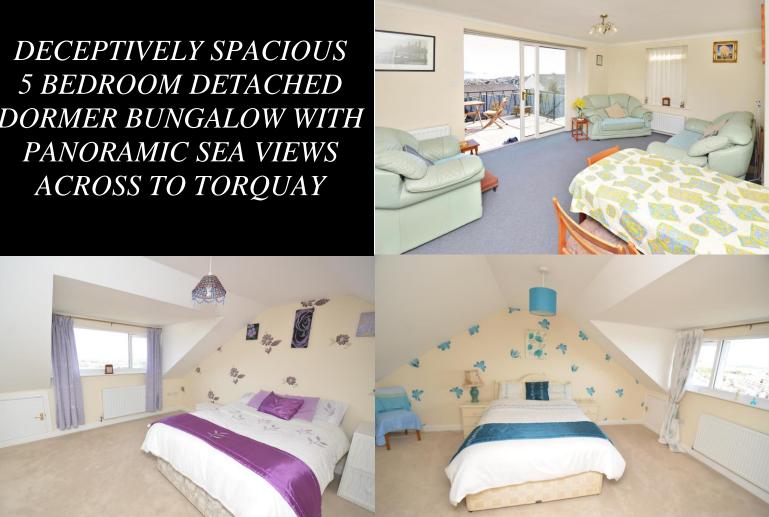

DBN4574

**DECEPTIVELY SPACIOUS** 5 BEDROOM DETACHED DORMER BUNGALOW WITH PANORAMIC SEA VIEWS ACROSS TO TORQUAY

This deceptively spacious detached dormer bungalow has been significantly extended and improved by the current owners and offers spacious and well presented family accommodation and comprises on the ground floor, 3 bedrooms, lounge/dining room with superb sea views and access to raised balcony/patio leading down to the rear gardens. Just off the lounge/dining room is the kitchen with a good range of kitchen cupboards with integrated dual oven and gas hob, and there is a downstairs family bath/shower room. On the first floor, there are 2 further good size double bedrooms with eaves storage, both having panoramic sea views and one having access to the en-suite 'Jack & Jill' shower room, which can also be accessed from the hallway. There are pleasant gardens to the front and rear, with the rear garden enjoying a sunny aspect. In addition, there is a driveway leading to the garage and there is also a useful underhouse storage area.