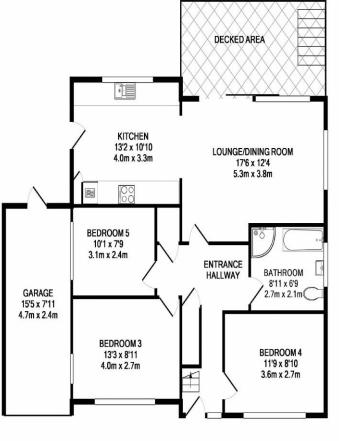

## The Accommodation

- ENTRANCE HALLWAY
- LOUNGE/DINING ROOM WITH SUPERB SEA VIEWS & BALCONY
- KITCHEN
- DOWNSTAIRS BATH/SHOWER ROOM
- 5 BEDROOMS
- **EN-SUITE JACK & JILL SHOWER** ROOM
- PVCU DOUBLE GLAZING
- GAS CENTRAL HEATING
- FRONT & REAR GARDENS
- **GARAGE & DRIVEWAY**
- UNDERHOUSE STORAGE AREA
- SUPERB PANORAMIC SEA VIEWS
- DECEPTIVELY SPACIOUS
- INTERNAL VIEWING RECOMMENDED

This deceptively spacious detached dormer bungalow has been significantly extended and improved by the current owners and offers spacious and well presented family accommodation and comprises on the ground floor, 3 bedrooms, lounge/dining room with superb sea views and access to raised balcony/patio leading down to the rear gardens. Just off the lounge/dining room is the kitchen with a good range of kitchen cupboards with integrated dual oven and gas hob, and there is a downstairs family bath/shower room. On the first floor, there are 2 further good size double bedrooms with eaves storage, both having panoramic sea views and one having access to the en-suite 'Jack & Jill' shower room, which can also be accessed from the hallway. There are pleasant gardens to the front and rear, with the rear garden enjoying a sunny aspect. In addition, there is a driveway leading to the garage and there is also a useful underhouse storage area.

**GROUND FLOOR** 

and the state of t

1ST FLOOR

Made with Metropix ©2017

ISTILOOK