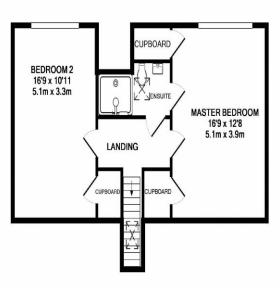

## The Accommodation

- ENTRANCE HALLWAY
- LOUNGE/DINING ROOM WITH SUPERB SEA VIEWS & BALCONY
- KITCHEN
- DOWNSTAIRS BATH/SHOWER ROOM
- 5 BEDROOMS
- **EN-SUITE JACK & JILL SHOWER** ROOM
- PVCU DOUBLE GLAZING
- GAS CENTRAL HEATING
- FRONT & REAR GARDENS
- **GARAGE & DRIVEWAY**
- UNDERHOUSE STORAGE AREA
- SUPERB PANORAMIC SEA VIEWS
- DECEPTIVELY SPACIOUS
- INTERNAL VIEWING RECOMMENDED

This deceptively spacious detached dormer bungalow has been significantly extended and improved by the current owners and offers spacious and well presented family accommodation and comprises on the ground floor, 3 bedrooms, lounge/dining room with superb sea views and access to raised balcony/patio leading down to the rear gardens. Just off the lounge/dining room is the kitchen with a good range of kitchen cupboards with integrated dual oven and gas hob, and there is a downstairs family bath/shower room. On the first floor, there are 2 further good size double bedrooms with eaves storage, both having panoramic sea views and one having access to the en-suite 'Jack & Jill' shower room, which can also be accessed from the hallway. There are pleasant gardens to the front and rear, with the rear garden enjoying a sunny aspect. In addition, there is a driveway leading to the garage and there is also a useful underhouse storage area.

**GROUND FLOOR** 

and the state of t

1ST FLOOR

Made with Metropix ©2017

ISTILOOK