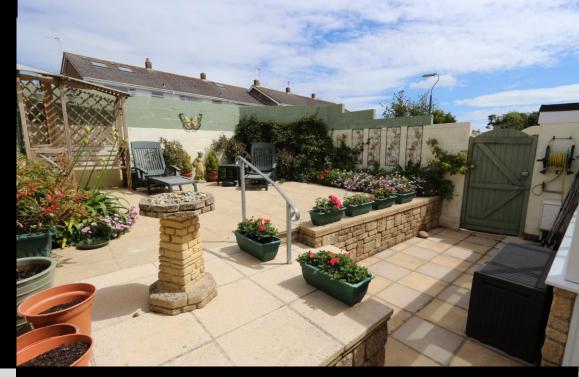

There is also a downstairs double bedroom with patio doors leading to the rear garden. The modern kitchen includes an electric hob and oven, high gloss units and integrated appliances including washing machine, dishwasher and fridge/freezer. The kitchen opens into a conservatory which leads out into the sunny enclosed rear paved garden.