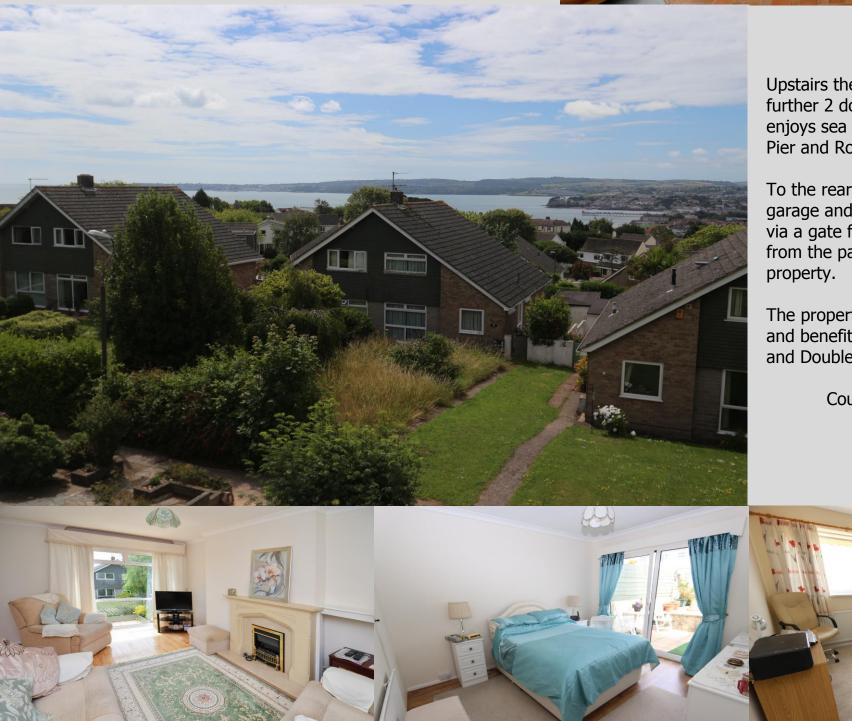

Upstairs there is a shower room and a further 2 double bedrooms, the master enjoys sea views overlooking Paignton Pier and Roundham.

To the rear of the property is a single garage and driveway for 1 car accessible via a gate from the rear garden or door from the paved area at the front of the property.