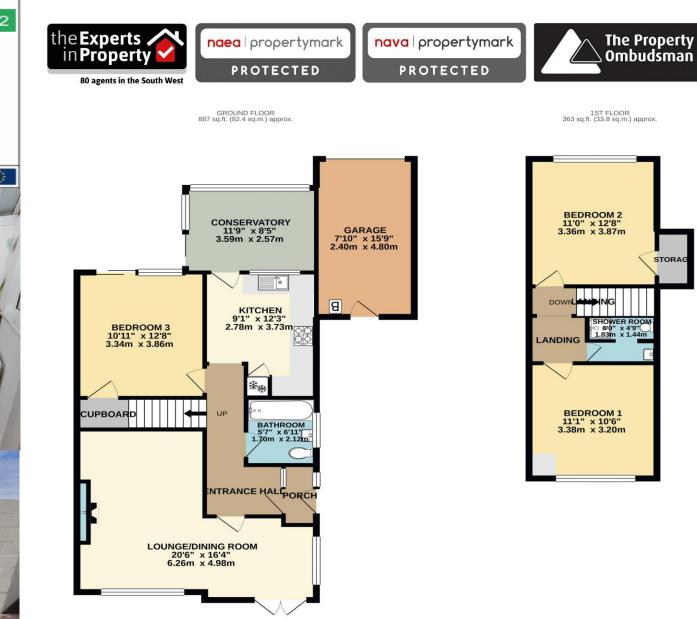

This well presented semi detached chalet bungalow is situated in a quiet location within the desirable area of Livermead within a short walk of Preston Primary School and parade of local shops.

To the front of the property is a paved patio area which leads down to a lawned front garden, to the side is a large paved area leading to the front enclosed entrance porch. Once inside, the hallway leads to an L-Shaped lounge/dining room which also has patio doors leading down to the front patio area. There is a downstairs family bathroom, part tiled with bath, over bath shower, WC and wash basin.

There is also a downstairs double bedroom with patio doors leading to the rear garden. The modern kitchen includes an electric hob and oven, high gloss units and integrated appliances including washing machine, dishwasher and fridge/freezer. The kitchen opens into a conservatory which leads out into the sunny enclosed rear paved garden.

Upstairs there is a shower room and a further 2 double bedrooms, the master enjoys sea views overlooking Paignton Pier and Roundham.

To the rear of the property is a single garage and driveway for 1 car accessible via a gate from the rear garden or door from the paved area at the front of the property.

The property has been well maintained and benefits from Gas Central Heating and Double Glazing.

TOTAL FLOOR AREA : 1251 sq.ft. (116.2 sq.m.) approx. While servery stores has been made to ensure the accurscy of the floorgina contained here, measurements of dors, veridows, toroms and any other items are approximate and no responsibility is taken for any error, omission or mis-statement. This plan is for illustrative purposes only and should be used as such by any prospective purchase. The services, systems and appliance shown have not been tested and no guarantee and the organized sector of the services of the services of the services of the services. Made with Merropis 6:2020