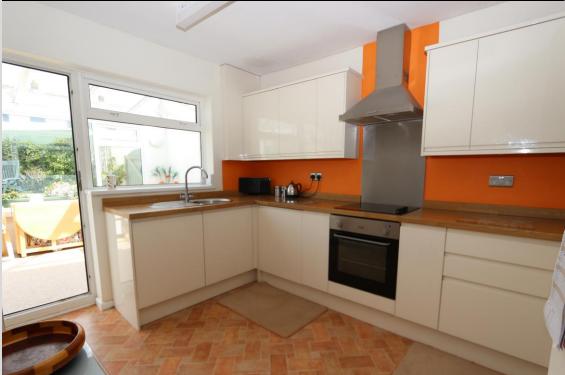

There is also a downstairs double bedroom with patio doors leading to the rear garden. The modern kitchen includes an electric hob and oven, high gloss units and integrated appliances including washing machine, dishwasher and fridge/freezer. The kitchen opens into a conservatory which leads out into the sunny enclosed rear paved garden.