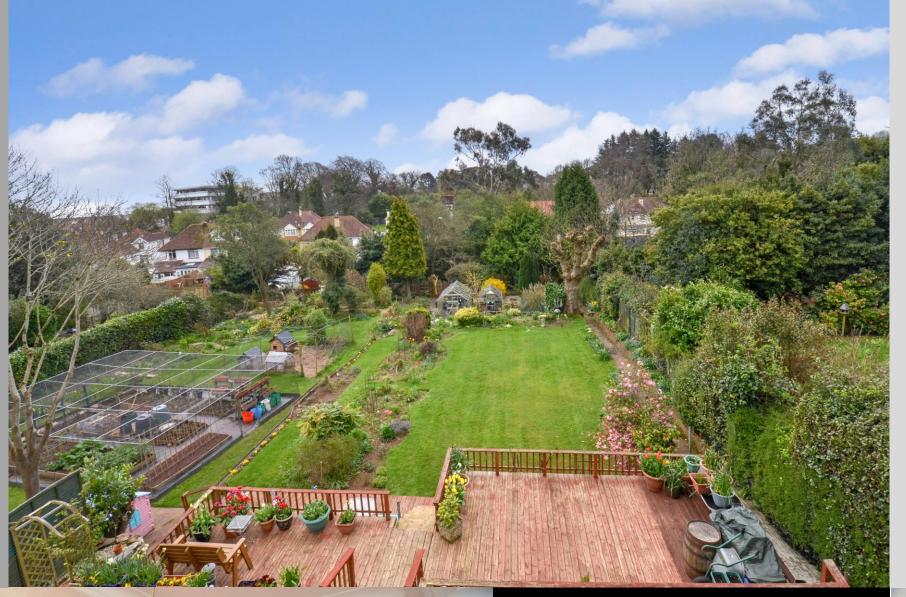

The rear garden is laid to lawn, patio, raised decking & vegetable patch, and there are also 3 under house storage rooms.

AN EXTREMELY SPACIOUS

DETACHED 5/6 BED FAMILY

HOME IDEAL FOR 2 FAMILY

LIVING

ON A GOOD SIZE PLOT IN
POPULAR AREA OF LEVEL
PRESTON