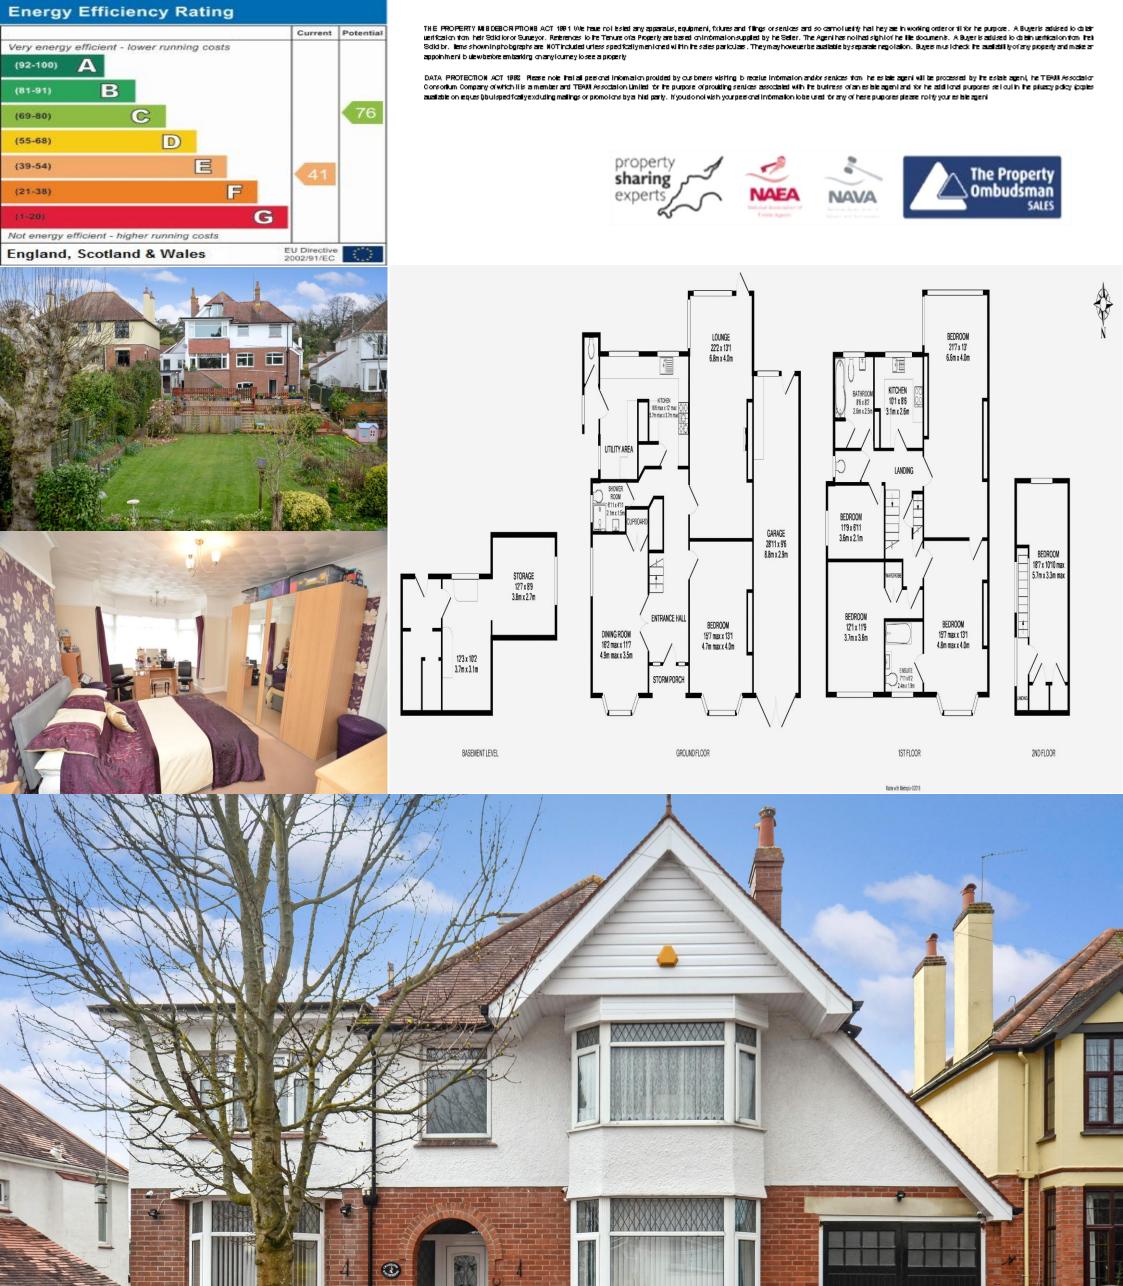

## The Accommodation

- Versatile Accommodation with Spacious Entrance Hallway
- Living Room With Access and Views to Rear Garden
- Separate Dining Room
- Downstairs Shower Room/W.C
- Fitted Kitchen with Integrated Appliances
- 5/6 Bedrooms & Loft Room (1 En-Suite Bathroom W.C)
- 2nd Living Room/Bedroom &
   2nd Kitchen/Bedroom
- Main Bathroom/W.C & Separate W.C
- In & Out Driveway & Tandem Garage
- Superb South Facing Rear
   Garden Being on a Good Size
   Plot
- 3 Under House Storage Rooms DBN5056

## Brief Description

Situated in a Level Location in popular area of Preston, being ideally placed for all the local amenities & shops close at hand, including Sainsburys, Tescos, Doctors Surgery, Chemist & Sub Post Office. The property is also within easy access to Paignton & Preston seafront with its beaches & promenade. The property is also in good location for the popular Oldway Primary School. This spacious detached 5/6 bedroom home has been in the same ownership for many years, as is ideal for an extended family. The accommodation is versatile and has a fabulous South facing rear garden being on an extremely good size plot. The accommodation comprises, on the ground floor; spacious entrance hallway, living room, separate dining room, fitted kitchen with integrated dishwasher, & oven/hob, downstairs shower room/W.C & a double bedroom. On the first floor there is a 2nd living room, 2nd kitchen, 3 bedrooms, one of which has an en-suite bathroom/W.C and family bathroom/W.C and separate W.C. There is also a loft room with built in eaves storage. The property has an in & out driveway & a tandem garage.

The rear garden is laid to lawn, patio, raised decking & vegetable patch, and there are also 3 under house storage rooms.

AN EXTREMELY SPACIOUS

DETACHED 5/6 BED FAMILY

HOME IDEAL FOR 2 FAMILY

LIVING

ON A GOOD SIZE PLOT IN
POPULAR AREA OF LEVEL
PRESTON