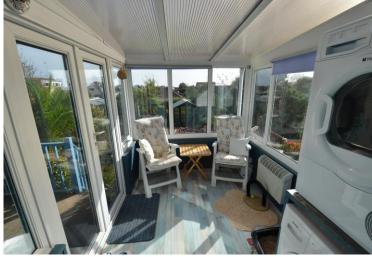

This detached dormer bungalow offers good sized accommodation and comprises, entrance porch leading to a spacious entrance hallway, lounge with patio doors out to the rear garden and having a courtesy door to the garage and hobbies room. There is a fitted kitchen/breakfast room with integrated double oven, hob and dishwasher, and a rear sun room. There are 2 double bedrooms on the ground floor, one of which could be utilised as a dining room and a downstairs bath/shower room & w.c. On the first floor, there are two further rooms, one utilised as a bedroom and the other as a study at the moment.