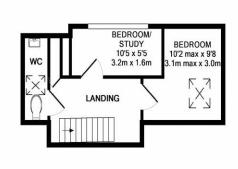

This detached dormer bungalow offers good sized accommodation and comprises, entrance porch leading to a spacious entrance hallway, lounge with patio doors out to the rear garden and having a courtesy door to the garage and hobbies room. There is a fitted kitchen/breakfast room with integrated double oven, hob and dishwasher, and a rear sun room. There are 2 double bedrooms on the ground floor, one of which could be utilised as a dining room and a downstairs bath/shower room & w.c. On the first floor, there are two further rooms, one utilised as a bedroom and the other as a study at the moment.

1ST FLOOR

Made with Metropix ©201

1 Merryland Gardens, Preston, Paignton, TQ3 1HS £340,000