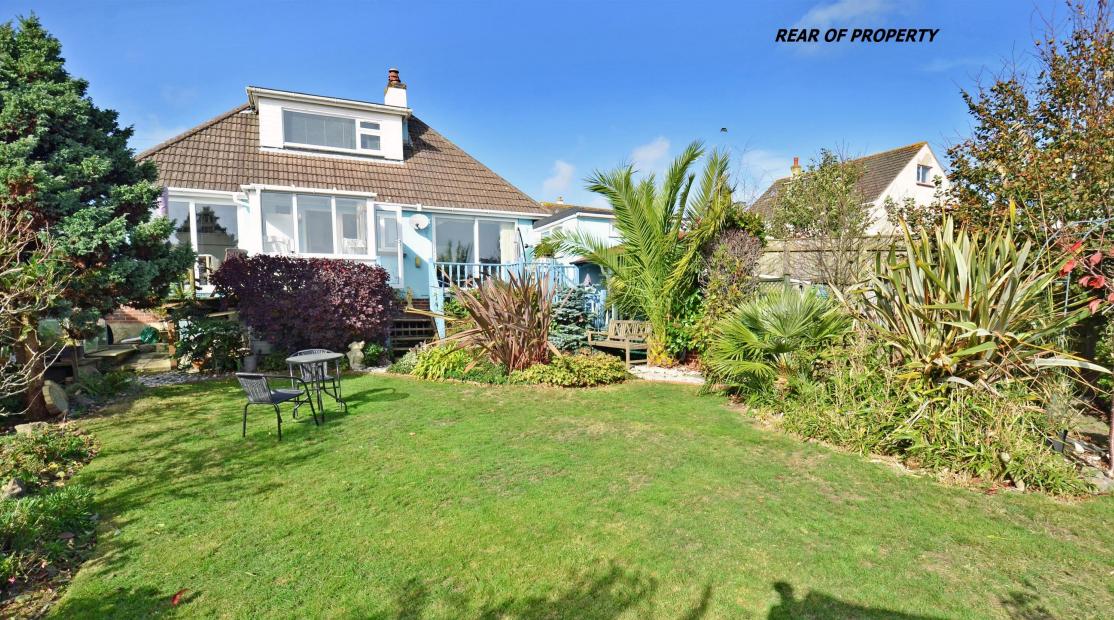

There is also a small cloakroom. The property benefits from gas central heating and PVCu double glazing. There are gardens to the front and rear, with the rear being extremely mature and enclosed with a raised decked area and laid to lawn. There is an extended driveway at the front leading to the garage with electronic door, and a hobbies room at the rear.