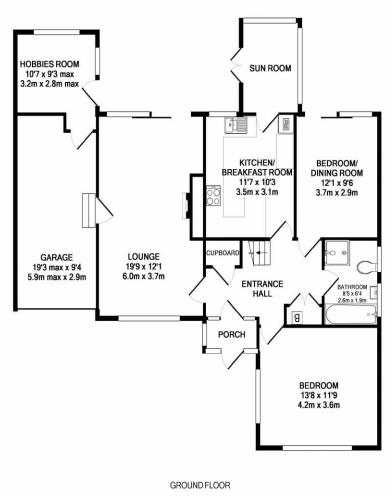

## The Accommodation

- ENTRANCE PORCH & SPACIOUS ENTRANCE HALLWAY
- LOUNGE WITH DOORS LEADING OUT TO THE REAR GARDEN
- 3/4 BEDROOMS
- DINING ROOM/BEDROOM 4
- KITCHEN/BREAKFAST ROOM
   WITH INTEGRATED OVEN, HOB
   AND DISHWASHER
- REAR SUN ROOM
- DOWNSTAIRS BATH/SHOWER ROOM & WC
- FIRST FLOOR CLOAKROOM
- GAS CENTRAL HEATING & PVCU DOUBLE GLAZING
- EXTENDED DRIVEWAY WITH OFF-ROAD PARKING FOR 3/4 VEHICLES
- GARAGE WITH ELECTRONIC DOOR
- HOBBIES ROOM
- FRONT & REAR GARDENS

This detached dormer bungalow offers good sized accommodation and comprises, entrance porch leading to a spacious entrance hallway, lounge with patio doors out to the rear garden and having a courtesy door to the garage and hobbies room. There is a fitted kitchen/breakfast room with integrated double oven, hob and dishwasher, and a rear sun room. There are 2 double bedrooms on the ground floor, one of which could be utilised as a dining room and a downstairs bath/shower room & w.c. On the first floor, there are two further rooms, one utilised as a bedroom and the other as a study at the moment.

There is also a small cloakroom. The property benefits from gas central heating and PVCu double glazing. There are gardens to the front and rear, with the rear being extremely mature and enclosed with a raised decked area and laid to lawn. There is an extended driveway at the front leading to the garage with electronic door, and a hobbies room at the rear.