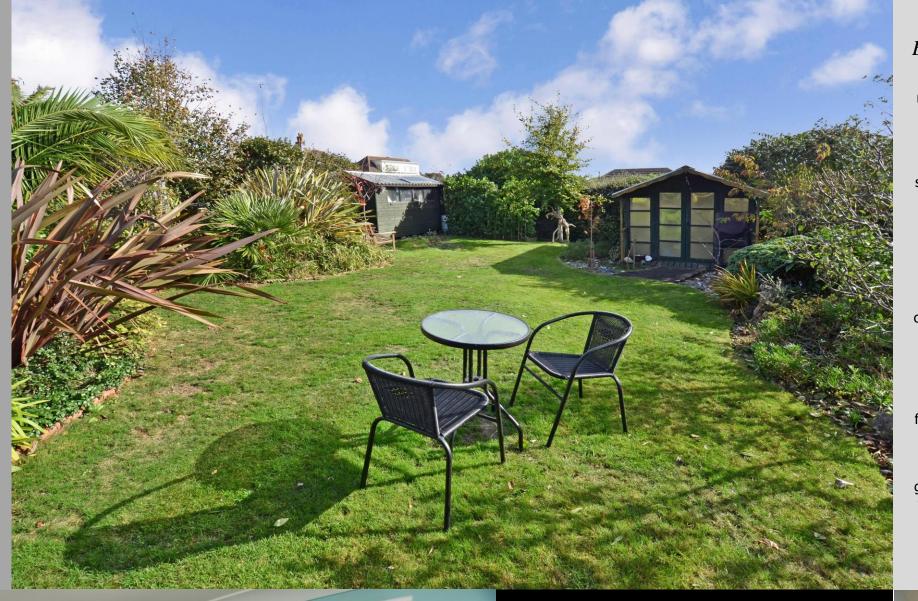

There is also a small cloakroom. The property benefits from gas central heating and PVCu double glazing. There are gardens to the front and rear, with the rear being extremely mature and enclosed with a raised decked area and laid to lawn. There is an extended driveway at the front leading to the garage with electronic door, and a hobbies room at the rear.