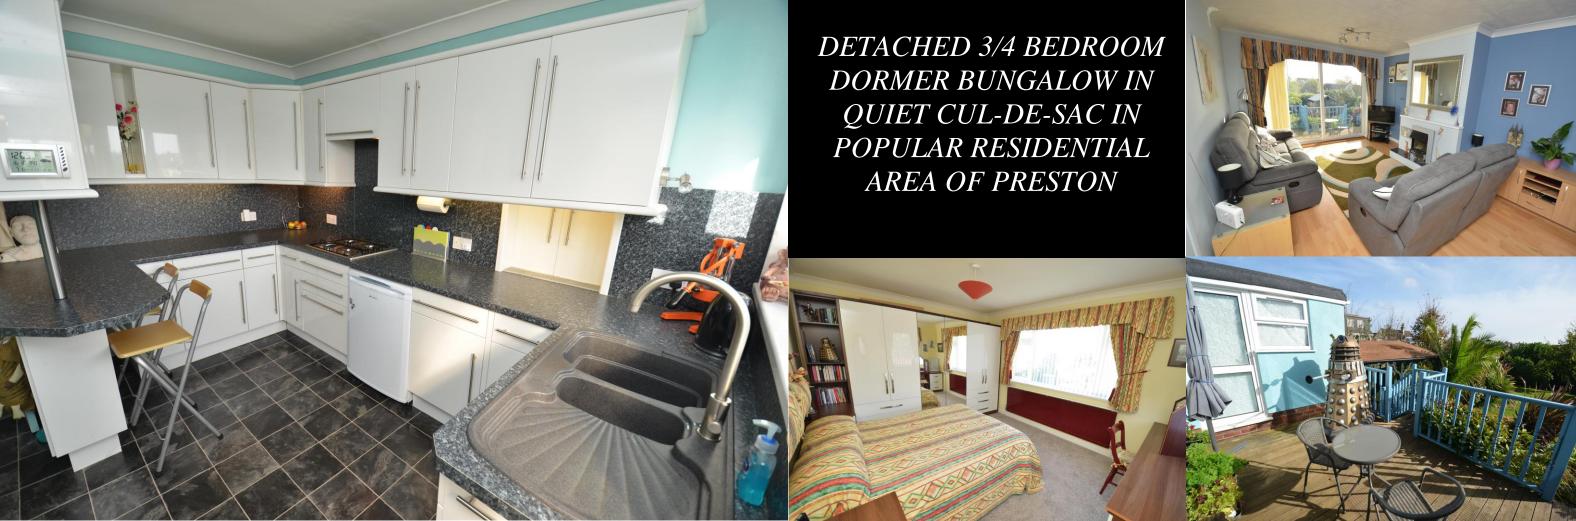

## The Accommodation

- ENTRANCE PORCH & SPACIOUS ENTRANCE HALLWAY
- LOUNGE WITH DOORS LEADING OUT TO THE REAR GARDEN
- 3/4 BEDROOMS
- DINING ROOM/BEDROOM 4
- KITCHEN/BREAKFAST ROOM
   WITH INTEGRATED OVEN, HOB
   AND DISHWASHER
- REAR SUN ROOM
- DOWNSTAIRS BATH/SHOWER ROOM & WC
- FIRST FLOOR CLOAKROOM
- GAS CENTRAL HEATING & PVCU DOUBLE GLAZING
- EXTENDED DRIVEWAY WITH OFF-ROAD PARKING FOR 3/4 VEHICLES
- GARAGE WITH ELECTRONIC DOOR
- HOBBIES ROOM
- FRONT & REAR GARDENS

This detached dormer bungalow offers good sized accommodation and comprises, entrance porch leading to a spacious entrance hallway, lounge with patio doors out to the rear garden and having a courtesy door to the garage and hobbies room. There is a fitted kitchen/breakfast room with integrated double oven, hob and dishwasher, and a rear sun room. There are 2 double bedrooms on the ground floor, one of which could be utilised as a dining room and a downstairs bath/shower room & w.c. On the first floor, there are two further rooms, one utilised as a bedroom and the other as a study at the moment.

There is also a small cloakroom. The property benefits from gas central heating and PVCu double glazing. There are gardens to the front and rear, with the rear being extremely mature and enclosed with a raised decked area and laid to lawn. There is an extended driveway at the front leading to the garage with electronic door, and a hobbies room at the rear.