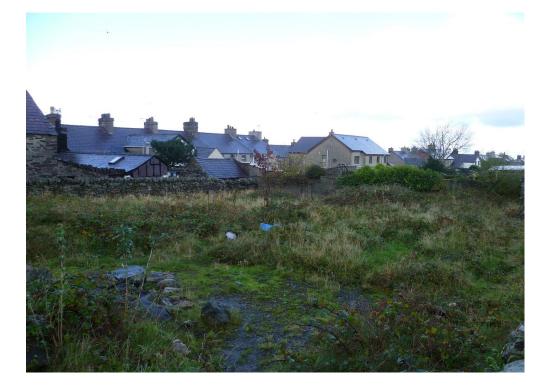

Land Adjacent to Tai Pisgah , Carmel, Gwynedd, LL54 7RL, £60,000

3

HAF JONES & PEGLER An opportunity to purchase a parcel of land adjacent to Tai Pisgai, situated in the village of Carmel.

## DIRECTIONS

From Groeslon proceed up into the village of Carmel and on reaching the crossroads proceed straight over with a large Victorian semi called Gwyndre on your left, and after passing the large stone outbuilding the plot will be seen on the left hand side.