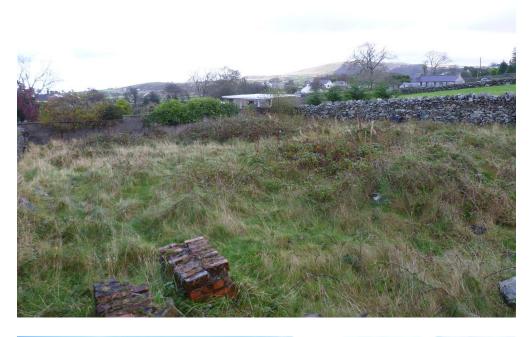

Land Adjacent to Tai Pisgah , Carmel, Gwynedd, LL54 7RL, £60,000

3

HAF JONES & PEGLER An opportunity to purchase a parcel of land adjacent to Tai Pisgai, situated in the village of Carmel.

## DIRECTIONS

From Groeslon proceed up into the village of Carmel and on reaching the crossroads proceed straight over with a large Victorian semi called Gwyndre on your left, and after passing the large stone outbuilding the plot will be seen on the left hand side.