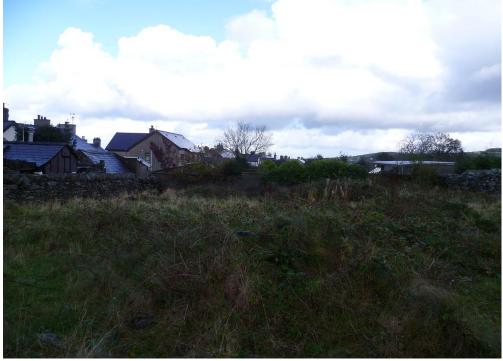

Land Adjacent to Tai Pisgah , Carmel, Gwynedd, LL54 7RL, £60,000

3

HAF JONES & PEGLER An opportunity to purchase a parcel of land adjacent to Tai Pisgai, situated in the village of Carmel.

## DIRECTIONS

From Groeslon proceed up into the village of Carmel and on reaching the crossroads proceed straight over with a large Victorian semi called Gwyndre on your left, and after passing the large stone outbuilding the plot will be seen on the left hand side.