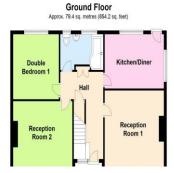

Accommodation comprises:

**GROUND FLOOR -**

Entrance Hallway with built-in storage/cloaks

**Reception Room 1** 

Kitchen/Diner

Nicely fitted with a range of wall and base units in cream cottage style; electric oven and hob; cupboard housing CH boiler and gas meter

**Reception Room 2** 

**Double Bedroom 1** 