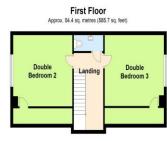

### Bathroom

White 3 piece suite comprising low level WC, wash hand basin and bath with overhead shower; heated towel rail

STAIRS TO 1st FLOOR -

**Double Bedroom 2** 

Double Bedroom 3

Separate WC with wash hand basin