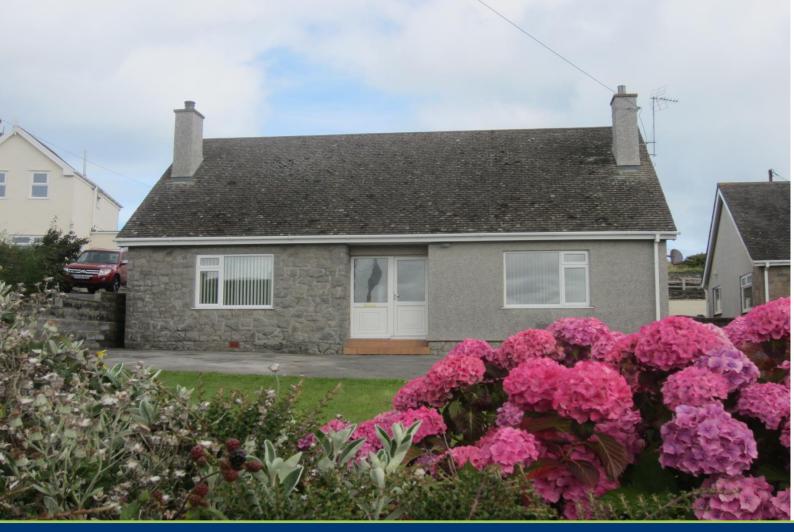

# Cil Y Llan, Bull Bay Rd., Amlwch LL68 9EA

## Rent: £650 PCM Deposit: £650

- TO LET UNFURNISHED Delightful Well Presented Detached Chalet Style Bungalow
- 3 Generous Bedrooms (1 on Ground Floor); 2 Spacious Receptions Rooms; Kitchen/Diner
- Ground Floor Bathroom with Shower; First Floor WC
- PVCu DG; Gas CH; Gardens to Front & Rear; Single Garage; Exterior WC
- SORRY NO DSS/NO PETS/NO SMOKING EPC = D

**EXTERIOR** – Single Garage; WC; Gardens to Front & Rear. Public Footpath runs behind property

Council Tax Band: E

EPC = D

SORRY - NO DSS/NO PETS/NO SMOKING

TO LET UINFURNISHED

Rent: £650 pcm

Deposit: £650