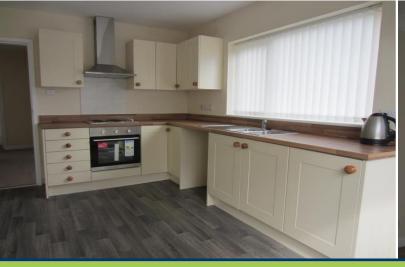

Accommodation comprises:

**GROUND FLOOR -**

Entrance Hallway with built-in storage/cloaks

**Reception Room 1** 

Kitchen/Diner

Nicely fitted with a range of wall and base units in cream cottage style; electric oven and hob; cupboard housing CH boiler and gas meter