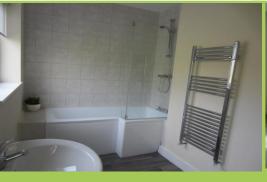

### Bathroom

White 3 piece suite comprising low level WC, wash hand basin and bath with overhead shower; heated towel rail

STAIRS TO 1st FLOOR -

**Double Bedroom 2** 

Double Bedroom 3

Separate WC with wash hand basin