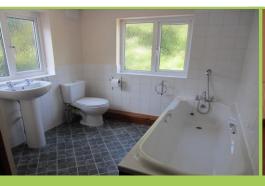

#### **Bathroom**

White 3 piece suite comprising low-level WC, wash hand basin, bath