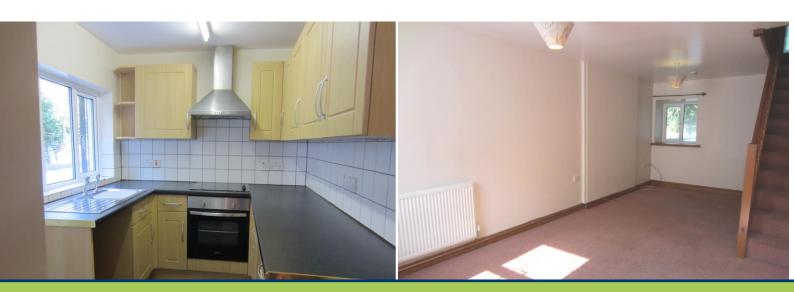

## **Lounge / Dining Room**

With stairs to 1st floor

#### **Kitchen**

Nicely fitted with a range of wall and base units; plumbing for washing machine.