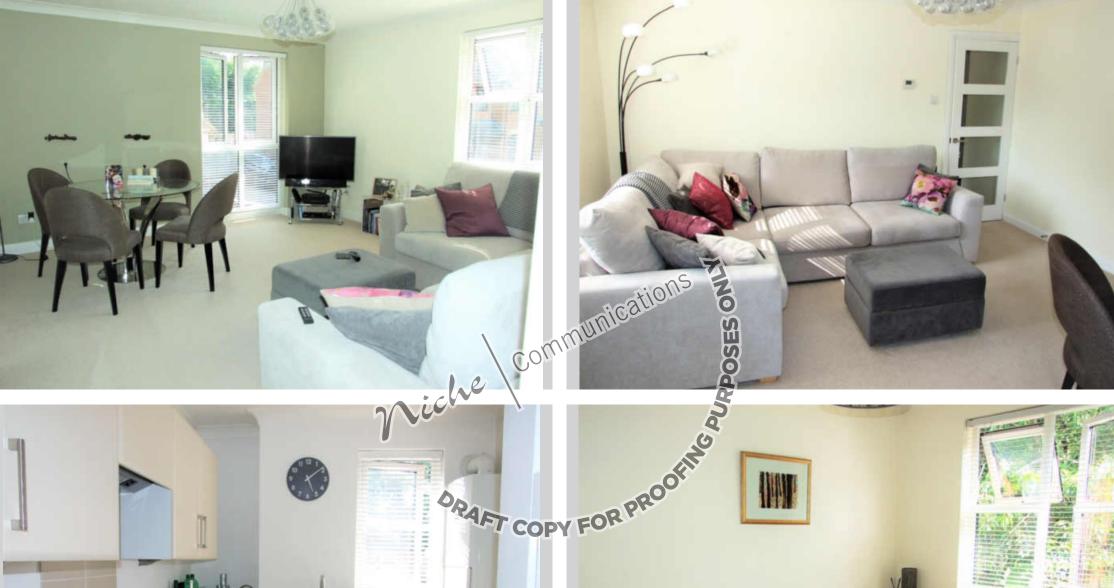

## £169,950 Leasehold

Conveniently situated within the community of Milton Heights is this modern, first floor apartment presented to the market in good order throughout. This ideal starter home, or investment opportunity, benefits from UPVC double glazing and gas central heating, whilst also enjoying allocated parking. Within easy access to Milton Business Park, The Harwell Science Centre, and Didcot Parkway mainline station, and boasting excellent commuter links to both the A34 and M4.

- Well presented first floor apartment situated in Milton Heights providing easy access to A34, M4 & M40
- Delightful light and airy lounge diner, refitted bathroom
- Modern Refitted kitchen with integrated appliances
- Refitted boiler providing gas central heating
- UPVC double glazed windows
- Enclosed communal garden and allocated car parking
- Within close proximity to Milton Business Park and The Harwell Science Park