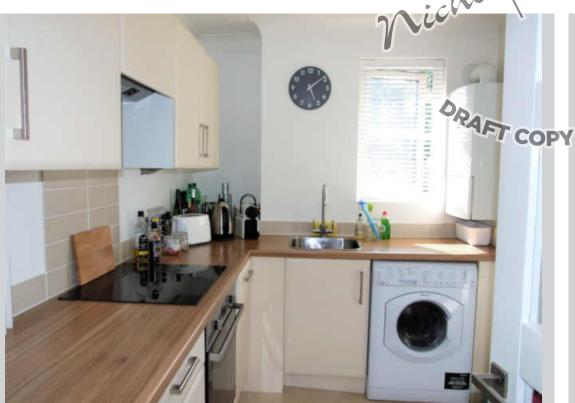

- Well presented first floor apartment situated in Milton Heights providing easy access to A34, M4 & M40
- Delightful light and airy lounge diner, refitted bathroom
- Modern Refitted kitchen with integrated appliances
- Refitted boiler providing gas central heating
- UPVC double glazed windows
- Enclosed communal garden and allocated car parking
- Within close proximity to Milton Business Park and The Harwell Science Park