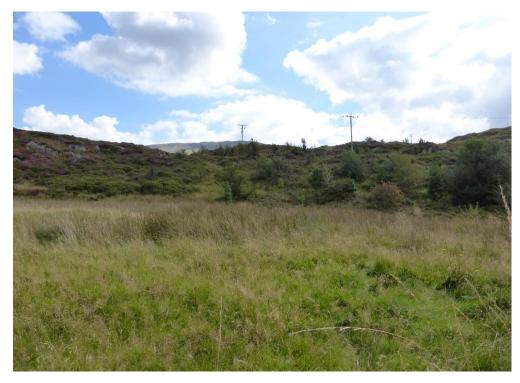

Land at Garnedd, Clwt Y Bont, Gwynedd, LL55 3ED, £115,000

HAF JONES & PEGLER A parcel of land extending to approximately 18.33 acres laid to rough pasture, the land will be if interest to the farming, equestrian community and those seeking land for recreational use, the land occupies an elevated position on the outskirts of the village of Deiniolen. The purchaser will be responsible for all fencing costs.

## DIRECTIONS

Proceed through the High Street of Deiniolen, passing the church on the left hand side, pass the small group of houses on the right and take the next right, (by the garage on its own), pass the detached property called Garnedd and the land will be seen on the left hand side before reaching the river.