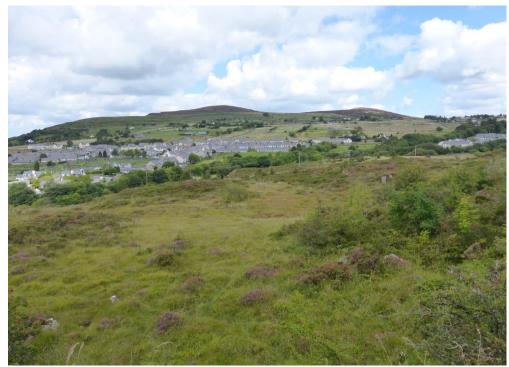

Land at Garnedd, Clwt Y Bont, Gwynedd, LL55 3ED, £115,000

HAF JONES & PEGLER A parcel of land extending to approximately 18.33 acres laid to rough pasture, the land will be if interest to the farming, equestrian community and those seeking land for recreational use, the land occupies an elevated position on the outskirts of the village of Deiniolen. The purchaser will be responsible for all fencing costs.

## DIRECTIONS

Proceed through the High Street of Deiniolen, passing the church on the left hand side, pass the small group of houses on the right and take the next right, (by the garage on its own), pass the detached property called Garnedd and the land will be seen on the left hand side before reaching the river.