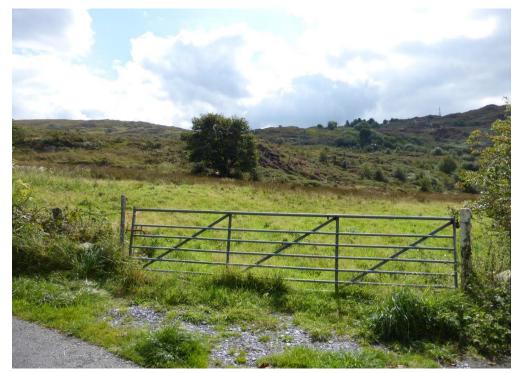

Land at Garnedd, Clwt Y Bont, Gwynedd, LL55 3ED, £115,000

HAF JONES & PEGLER A parcel of land extending to approximately 18.33 acres laid to rough pasture, the land will be if interest to the farming, equestrian community and those seeking land for recreational use, the land occupies an elevated position on the outskirts of the village of Deiniolen. The purchaser will be responsible for all fencing costs.

## DIRECTIONS

Proceed through the High Street of Deiniolen, passing the church on the left hand side, pass the small group of houses on the right and take the next right, (by the garage on its own), pass the detached property called Garnedd and the land will be seen on the left hand side before reaching the river.