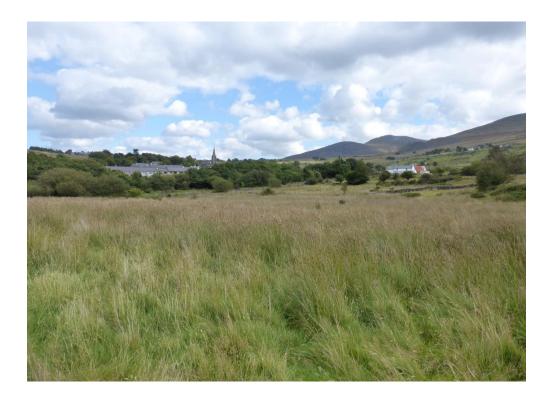

Land at Garnedd, Clwt Y Bont, Gwynedd, LL55 3ED, £115,000

HAF JONES & PEGLER A parcel of land extending to approximately 18.33 acres laid to rough pasture, the land will be if interest to the farming, equestrian community and those seeking land for recreational use, the land occupies an elevated position on the outskirts of the village of Deiniolen. The purchaser will be responsible for all fencing costs.

## DIRECTIONS

Proceed through the High Street of Deiniolen, passing the church on the left hand side, pass the small group of houses on the right and take the next right, (by the garage on its own), pass the detached property called Garnedd and the land will be seen on the left hand side before reaching the river.