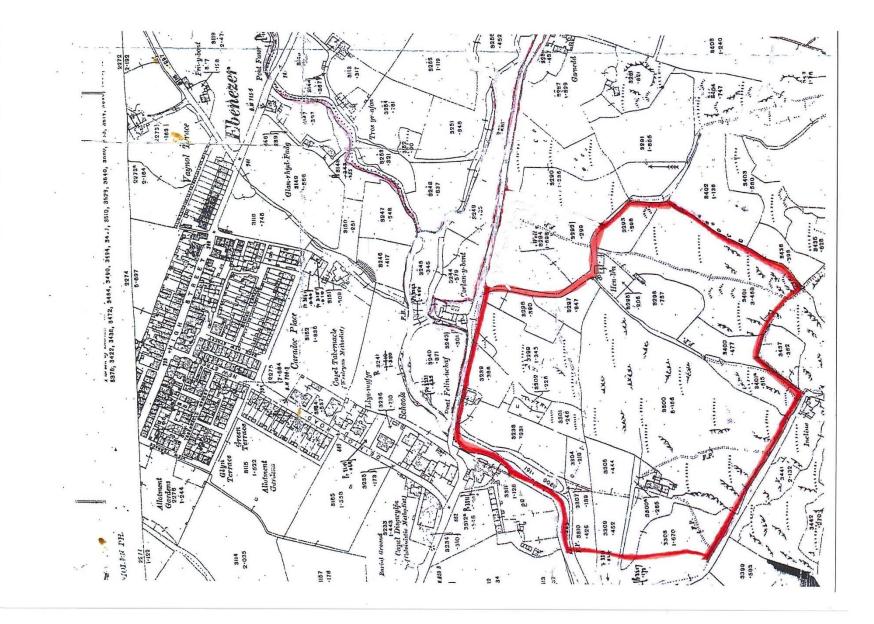

## FIELD NUMBER ON ORDNANCE SURVEY

| <mark>3238</mark> .931  |  |  |  |
|-------------------------|--|--|--|
| <mark>3239</mark> .368  |  |  |  |
| <mark>3293</mark> .398  |  |  |  |
| <b>3295</b> .206        |  |  |  |
| <mark>3296</mark> .757  |  |  |  |
| <b>3297</b> .347        |  |  |  |
| <mark>3298</mark> .390  |  |  |  |
| <mark>3299</mark> 1.345 |  |  |  |
| <mark>3300</mark> 5.156 |  |  |  |
| 3300A .285              |  |  |  |
| <mark>3302</mark> .226  |  |  |  |
| <mark>3304</mark> .218  |  |  |  |
| <mark>3306</mark> .151  |  |  |  |
| <mark>3308</mark> 1.670 |  |  |  |
| <mark>3309</mark> .452  |  |  |  |
| <mark>3310</mark> .426  |  |  |  |
| <mark>3400</mark> .477  |  |  |  |
| <mark>3401</mark> 3.468 |  |  |  |
| 3401A .615              |  |  |  |
|                         |  |  |  |