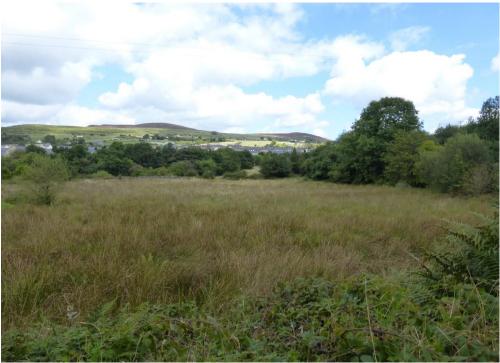

Land at Garnedd, Clwt Y Bont, Gwynedd, LL55 3ED, £115,000

HAF JONES & PEGLER A parcel of land extending to approximately 18.33 acres laid to rough pasture, the land will be if interest to the farming, equestrian community and those seeking land for recreational use, the land occupies an elevated position on the outskirts of the village of Deiniolen. The purchaser will be responsible for all fencing costs.

## DIRECTIONS

Proceed through the High Street of Deiniolen, passing the church on the left hand side, pass the small group of houses on the right and take the next right, (by the garage on its own), pass the detached property called Garnedd and the land will be seen on the left hand side before reaching the river.