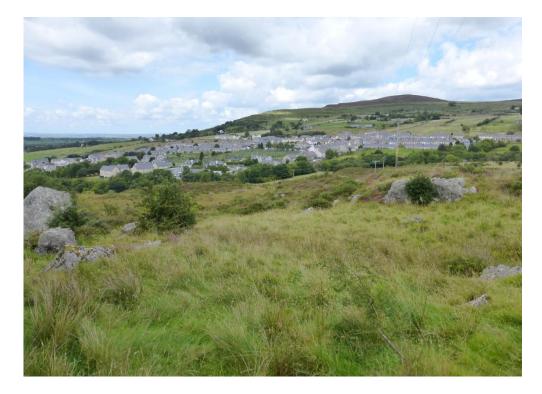

Land at Garnedd, Clwt Y Bont, Gwynedd, LL55 3ED, £115,000

HAF JONES & PEGLER A parcel of land extending to approximately 18.33 acres laid to rough pasture, the land will be if interest to the farming, equestrian community and those seeking land for recreational use, the land occupies an elevated position on the outskirts of the village of Deiniolen. The purchaser will be responsible for all fencing costs.

## DIRECTIONS

Proceed through the High Street of Deiniolen, passing the church on the left hand side, pass the small group of houses on the right and take the next right, (by the garage on its own), pass the detached property called Garnedd and the land will be seen on the left hand side before reaching the river.