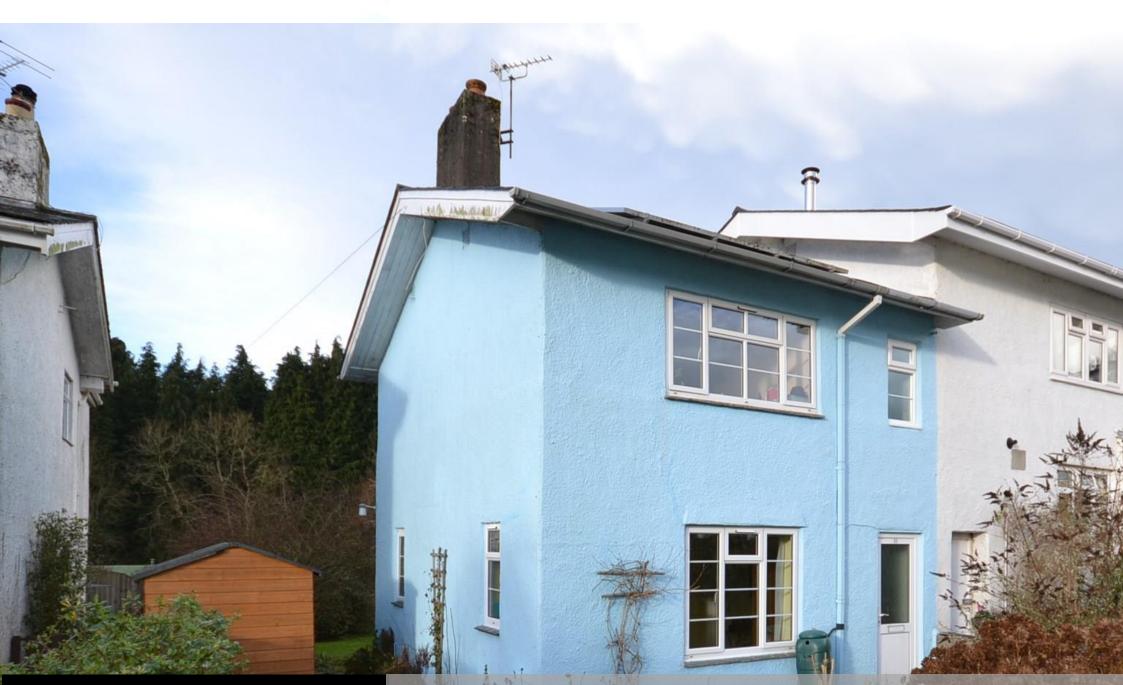

- A family home situated in sought after Huxhams Cross
- 💣 Lounge
- 🔗 Kitchen/dining room
- Three bedrooms
- Family bathroom
- Large rear garden backing onto Staverton Woods
- 💣 Parking

12 Huxhams Cross is an end of terrace family home situated in this much sought after location on the edge of the popular village of Dartington. The property benefits from lots of natural light, gas fired central heating, double glazing, a recently replaced slate roof and PV panels. A particular feature of the property are the large rear gardens which are mainly laid to lawn with timber shed with stove, aluminium greenhouse, summer house, additional timber shed and access into Staverton North Woods.

12 Huxhams Cross forms part of a number of properties which were built in the 1930's around a lawned quadrangle which helps provide a community atmosphere along with extensive community parking.

A pathway leads through the gardens at the front of the property to the front door. The double glazed door opens into the entrance hallway where there is a door to the lounge and stairs rising to the first floor. The lounge is a spacious room with double glazed windows to the front and the side of the property. There is a gas fire with a baxi boiler behind, an under stairs storage cupboard, wooden flooring and a doorway to the kitchen/dining room. The kitchen/dining room is fitted with wall and base level units with wooden work surfaces and has space for gas cooker, space and plumbing for washing machine, space and plumbing for dishwasher and space for dining table and chairs. There are double glazed windows to the front and the side of the property and a door to the rear gardens. On the first floor are the three bedrooms and the family bathroom. Bedrooms one and two both enjoy views to the rear aspect, over the gardens and towards