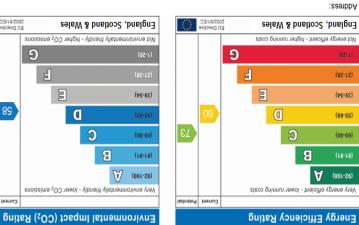

12 Huxhams Cross is connected to all mains services with gas fired central heating.

Council Tax band B - South Hams District Council.

Agents note: There is a small flying freehold with bedroom two over the passageway.