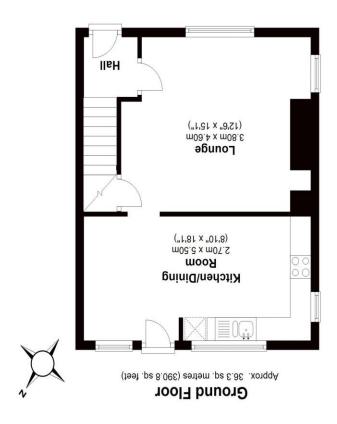

12 Huxhams Cross forms part of a number of properties which were built in the 1930's around a lawned quadrangle which helps provide a community atmosphere along with extensive community parking.

A pathway leads through the gardens at the front of the property to the front door. The double glazed door opens into the entrance hallway where there is a door to the lounge and stairs rising to the first floor. The lounge is a spacious room with double glazed windows to the front and the side of the property. There is a gas fire with a baxi boiler behind, an under stairs storage cupboard, wooden flooring and a doorway to the kitchen/dining room. The kitchen/dining room is fitted with wall and base level units with wooden work surfaces and has space for gas cooker, space and plumbing for washing machine, space and plumbing for dishwasher and space for dining table and chairs. There are double glazed windows to the front and the side of the property and a door to the rear gardens. On the first floor are the three bedrooms and the family bathroom. Bedrooms one and two both enjoy views to the rear aspect, over the gardens and towards

12 Huxhams Cross Dartington Totnes TQ9 6NT

Reference:

12 Huxhams Cross, Dartington Total area: approx. 73.4 sq. metres (790.0 sq. feet)

Sellers so Buyers should obtain verification from their Solicitor. make an appointment to view before travelling to see a property. References to the Tenure of the property are based on information supplied by the fixture or fitting has been tested. Items shown in photographs are NOT necessarily included. Interested Parties are advised to check availability and verification should be obtained. They do not constitute a contract or part of a contract. All measurements are approximate. No apparatus, equipment, Notice These details are for guidance only and complete accuracy cannot be guaranteed. If there is any point, which is of particular importance,