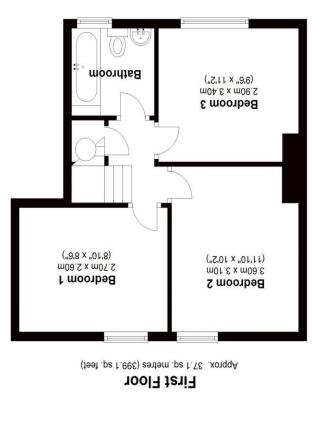

12 Huxhams Cross forms part of a number of properties which were built in the 1930's around a lawned quadrangle which helps provide a community atmosphere along with extensive community parking.

A pathway leads through the gardens at the front of the property to the front door. The double glazed door opens into the entrance hallway where there is a door to the lounge and stairs rising to the first floor. The lounge is a spacious room with double glazed windows to the front and the side of the property. There is a gas fire with a baxi boiler behind, an under stairs storage cupboard, wooden flooring and a doorway to the kitchen/dining room. The kitchen/dining room is fitted with wall and base level units with wooden work surfaces and has space for gas cooker, space and plumbing for washing machine, space and plumbing for dishwasher and space for dining table and chairs. There are double glazed windows to the front and the side of the property and a door to the rear gardens. On the first floor are the three bedrooms and the family bathroom. Bedrooms one and two both enjoy views to the rear aspect, over the gardens and towards

Staverton Woods while bedroom three is at the front of the property and has views over the front gardens and the lawned community quadrangle. The family bathroom is fitted with wood panelled bath with shower over, wash hand basin and low level WC.

12 Huxhams Cross Dartington Totnes TQ9 6NT

Reference:

12 Huxhams Cross, Dartington Total area: approx. 73.4 sq. metres (790.0 sq. feet)

Sellers so Buyers should obtain verification from their Solicitor. make an appointment to view before travelling to see a property. References to the Tenure of the property are based on information supplied by the fixture or fitting has been tested. Items shown in photographs are NOT necessarily included. Interested Parties are advised to check availability and verification should be obtained. They do not constitute a contract or part of a contract. All measurements are approximate. No apparatus, equipment, Notice These details are for guidance only and complete accuracy cannot be guaranteed. If there is any point, which is of particular importance,