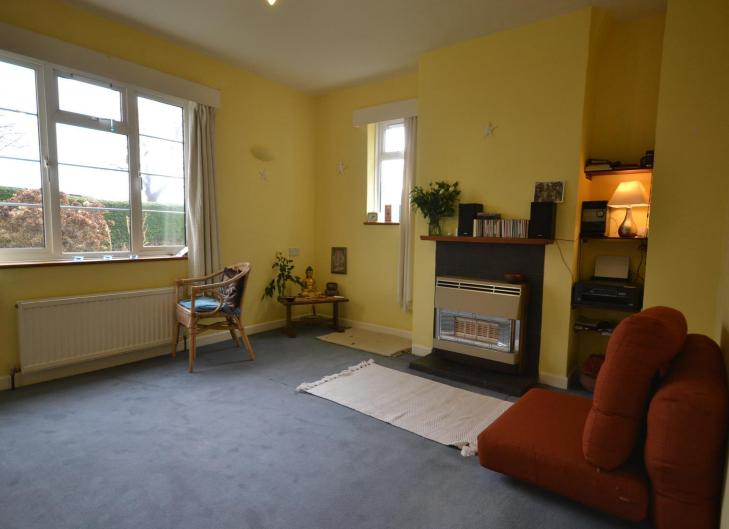

12 Huxhams Cross forms part of a number of properties which were built in the 1930's around a lawned quadrangle which helps provide a community atmosphere along with extensive community parking.

A pathway leads through the gardens at the front of the property to the front door. The double glazed door opens into the entrance hallway where there is a door to the lounge and stairs rising to the first floor. The lounge is a spacious room with double glazed windows to the front and the side of the property. There is a gas fire with a baxi boiler behind, an under stairs storage cupboard, wooden flooring and a doorway to the kitchen/dining room. The kitchen/dining room is fitted with wall and base level units with wooden work surfaces and has space for gas cooker, space and plumbing for washing machine, space and plumbing for dishwasher and space for dining table and chairs. There are double glazed windows to the front and the side of the property and a door to the rear gardens. On the first floor are the three bedrooms and the family bathroom. Bedrooms one and two both enjoy views to the rear aspect, over the gardens and towards