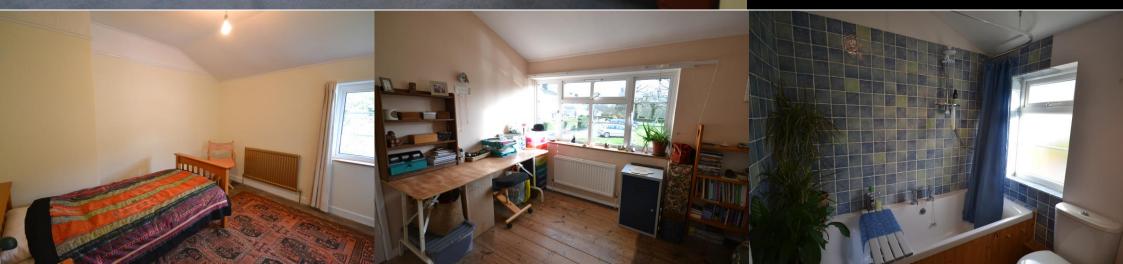

12 Huxhams Cross forms part of a number of properties which were built in the 1930's around a lawned quadrangle which helps provide a community atmosphere along with extensive community parking.

A pathway leads through the gardens at the front of the property to the front door. The double glazed door opens into the entrance hallway where there is a door to the lounge and stairs rising to the first floor. The lounge is a spacious room with double glazed windows to the front and the side of the property. There is a gas fire with a baxi boiler behind, an under stairs storage cupboard, wooden flooring and a doorway to the kitchen/dining room. The kitchen/dining room is fitted with wall and base level units with wooden work surfaces and has space for gas cooker, space and plumbing for washing machine, space and plumbing for dishwasher and space for dining table and chairs. There are double glazed windows to the front and the side of the property and a door to the rear gardens. On the first floor are the three bedrooms and the family bathroom. Bedrooms one and two both enjoy views to the rear aspect, over the gardens and towards

Staverton Woods while bedroom three is at the front of the property and has views over the front gardens and the lawned community quadrangle. The family bathroom is fitted with wood panelled bath with shower over, wash hand basin and low level WC.