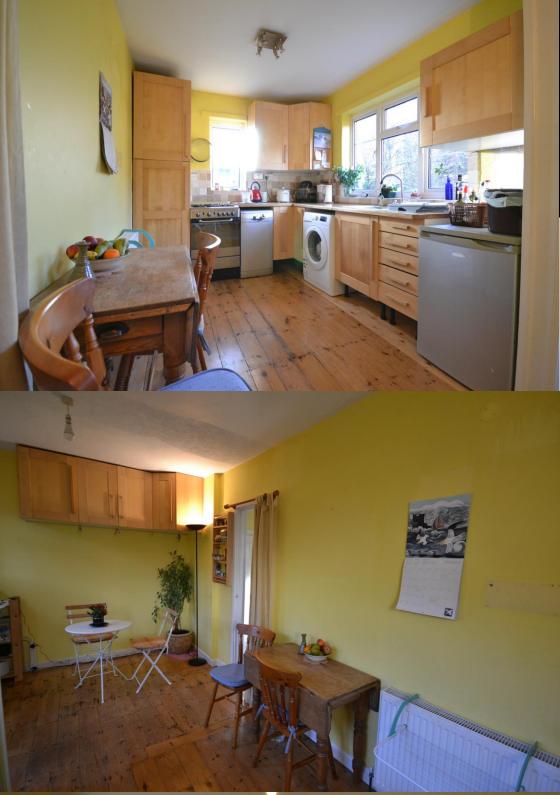

12 Huxhams Cross forms part of a number of properties which were built in the 1930's around a lawned quadrangle which helps provide a community atmosphere along with extensive community parking.

A pathway leads through the gardens at the front of the property to the front door. The double glazed door opens into the entrance hallway where there is a door to the lounge and stairs rising to the first floor. The lounge is a spacious room with double glazed windows to the front and the side of the property. There is a gas fire with a baxi boiler behind, an under stairs storage cupboard, wooden flooring and a doorway to the kitchen/dining room. The kitchen/dining room is fitted with wall and base level units with wooden work surfaces and has space for gas cooker, space and plumbing for washing machine, space and plumbing for dishwasher and space for dining table and chairs. There are double glazed windows to the front and the side of the property and a door to the rear gardens. On the first floor are the three bedrooms and the family bathroom. Bedrooms one and two both enjoy views to the rear aspect, over the gardens and towards