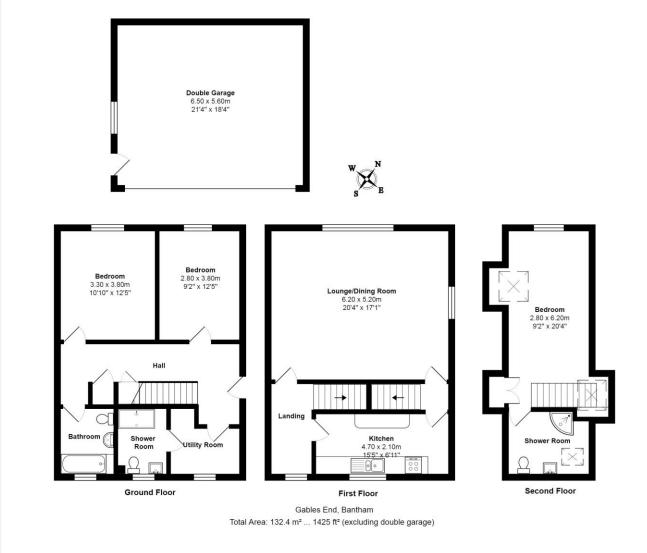

The two subsidiary bedrooms are on the ground floor where there is also an entrance hall, shower room and WC and utility room. The first floor features a lovely sitting room with large, picture windows with panoramic views. You can sit down over a cup of coffee and while away the day watching the birds flying up and down the estuary and the sailing boats plying their way to and from the open sea. A small inner landing doubles as a study area and there is a good size kitchen with electric oven and hob and ample space for appliances. On the top floor is the superb master bedroom. Double aspect with sloping eaves, waking up in the morning will never be the same again! A ceiling to floor window looks straight out on the Avon and sands and a further side window gives direct views across to delightful Burgh Island.

Gables End has a large garden with panoramic vistas. There is a wide, gravel area for parking, barbecues etc immediately in front of the house, with the main garden sloping down with magnificent views across the estuary. Gables End also has a large, detached double garage with pitched roof.