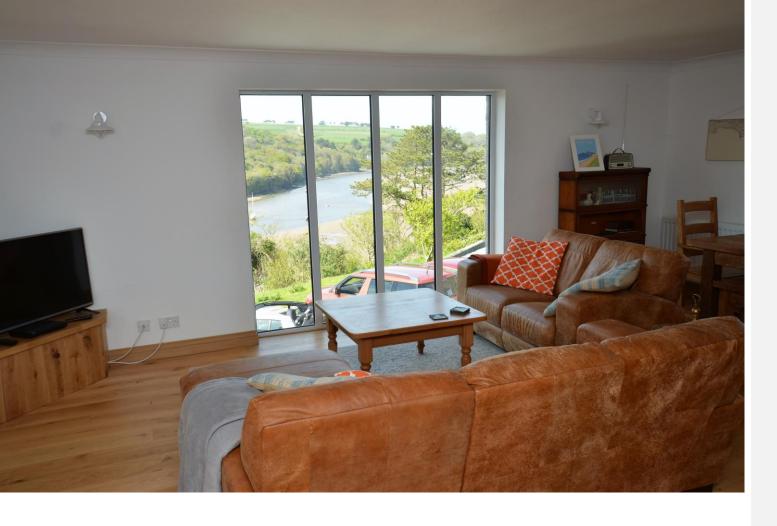

The two subsidiary bedrooms are on the ground floor where there is also an entrance hall, shower room and WC and utility room. The first floor features a lovely sitting room with large, picture windows with panoramic views. You can sit down over a cup of coffee and while away the day watching the birds flying up and down the estuary and the sailing boats plying their way to and from the open sea. A small inner landing doubles as a study area and there is a good size kitchen with electric oven and hob and ample space for appliances. On the top floor is the superb master bedroom. Double aspect with sloping eaves, waking up in the morning will never be the same again! A ceiling to floor window looks straight out on the Avon and sands and a further side window gives direct views across to delightful Burgh Island.