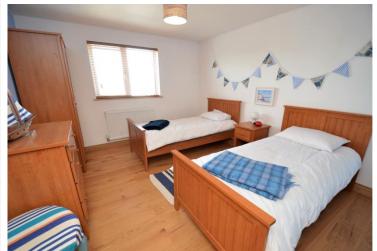

The two subsidiary bedrooms are on the ground floor where there is also an entrance hall, shower room and WC and utility room. The first floor features a lovely sitting room with large, picture windows with panoramic views. You can sit down over a cup of coffee and while away the day watching the birds flying up and down the estuary and the sailing boats plying their way to and from the open sea. A small inner landing doubles as a study area and there is a good size kitchen with electric oven and hob and ample space for appliances. On the top floor is the superb master bedroom. Double aspect with sloping eaves, waking up in the morning will never be the same again! A ceiling to floor window looks straight out on the Avon and sands and a further side window gives direct views across to delightful Burgh Island.