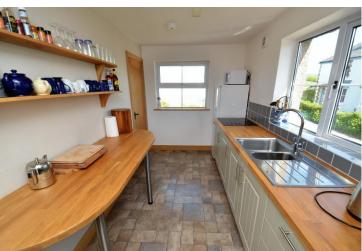

The two subsidiary bedrooms are on the ground floor where there is also an entrance hall, shower room and WC and utility room. The first floor features a lovely sitting room with large, picture windows with panoramic views. You can sit down over a cup of coffee and while away the day watching the birds flying up and down the estuary and the sailing boats plying their way to and from the open sea. A small inner landing doubles as a study area and there is a good size kitchen with electric oven and hob and ample space for appliances. On the top floor is the superb master bedroom. Double aspect with sloping eaves, waking up in the morning will never be the same again! A ceiling to floor window looks straight out on the Avon and sands and a further side window gives direct views across to delightful Burgh Island.