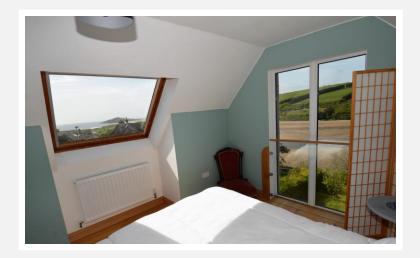

The two subsidiary bedrooms are on the ground floor where there is also an entrance hall, shower room and WC and utility room. The first floor features a lovely sitting room with large, picture windows with panoramic views. You can sit down over a cup of coffee and while away the day watching the birds flying up and down the estuary and the sailing boats plying their way to and from the open sea. A small inner landing doubles as a study area and there is a good size kitchen with electric oven and hob and ample space for appliances. On the top floor is the superb master bedroom. Double aspect with sloping eaves, waking up in the morning will never be the same again! A ceiling to floor window looks straight out on the Avon and sands and a further side window gives direct views across to delightful Burgh Island.