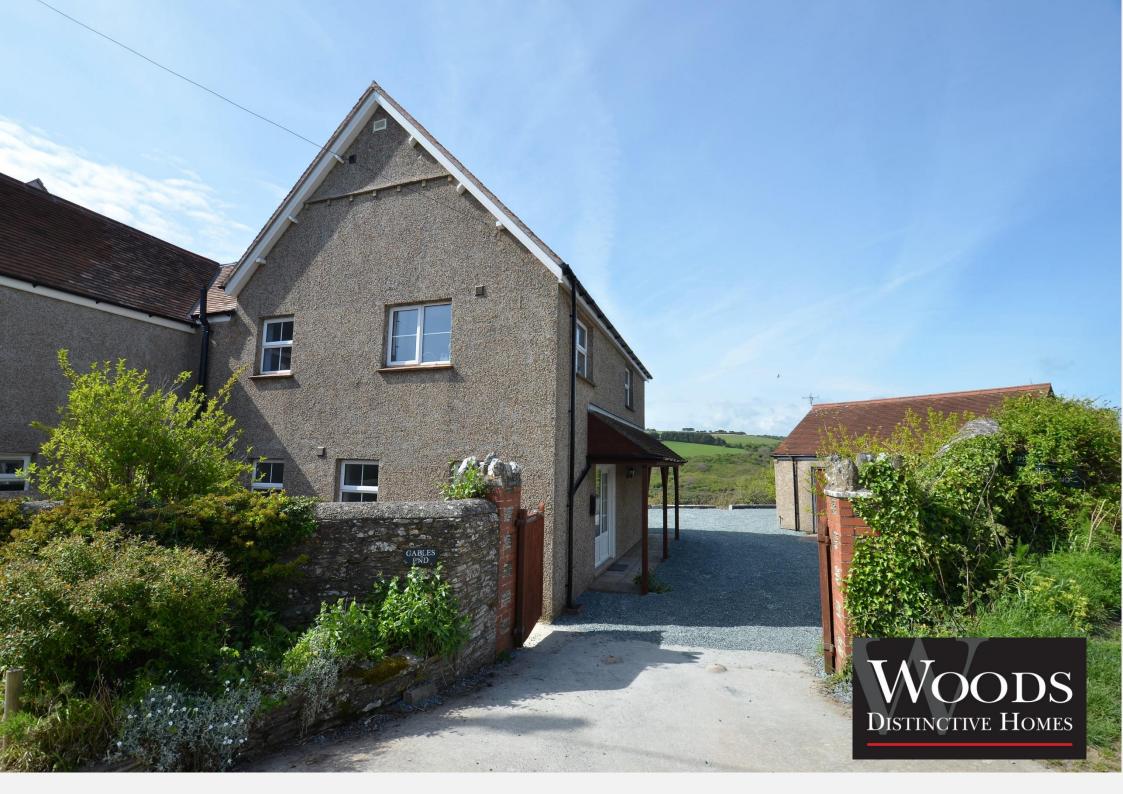

Gables End Bantham Kingsbridge Devon TQ7 3AW

£990,000

- A substantial house in an outstanding location
- Stunning views of the River Avon, Burgh Island and Bantham beach
- Lounge/dining room
- Kitchen
- Utility room
- Master bedroom with en-suite shower room
- Two further bedrooms
- Two further bathrooms
- Double garage and ample parking
- Large garden
- Walking distance to the sea and the quay.

Originally built around 1990, some 30 years ago, Gables End has been remodelled and modernised recently to provide comfortable accommodation for either a full time owner/occupier or holiday home owner.

Gables End has a large garden with panoramic vistas. There is a wide, gravel area for parking, barbecues etc immediately in front of the house, with the main garden sloping down with magnificent views across the estuary. Gables End also has a large, detached double garage with pitched roof.