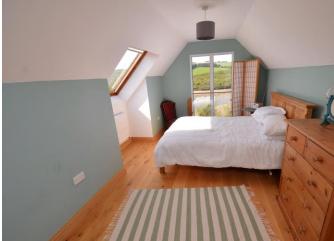

The two subsidiary bedrooms are on the ground floor where there is also an entrance hall, shower room and WC and utility room. The first floor features a lovely sitting room with large, picture windows with panoramic views. You can sit down over a cup of coffee and while away the day watching the birds flying up and down the estuary and the sailing boats plying their way to and from the open sea. A small inner landing doubles as a study area and there is a good size kitchen with electric oven and hob and ample space for appliances. On the top floor is the superb master bedroom. Double aspect with sloping eaves, waking up in the morning will never be the same again! A ceiling to floor window looks straight out on the Avon and sands and a further side window gives direct views across to delightful Burgh Island.