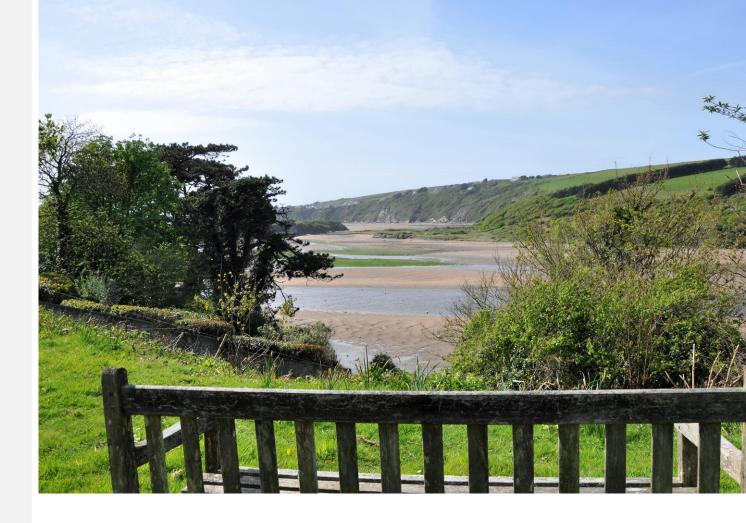

The two subsidiary bedrooms are on the ground floor where there is also an entrance hall, shower room and WC and utility room. The first floor features a lovely sitting room with large, picture windows with panoramic views. You can sit down over a cup of coffee and while away the day watching the birds flying up and down the estuary and the sailing boats plying their way to and from the open sea. A small inner landing doubles as a study area and there is a good size kitchen with electric oven and hob and ample space for appliances. On the top floor is the superb master bedroom. Double aspect with sloping eaves, waking up in the morning will never be the same again! A ceiling to floor window looks straight out on the Avon and sands and a further side window gives direct views across to delightful Burgh Island.

Gables End has a large garden with panoramic vistas. There is a wide, gravel area for parking, barbecues etc immediately in front of the house, with the main garden sloping down with magnificent views across the estuary. Gables End also has a large, detached double garage with pitched roof.

Bantham is one the most picturesque and unspoilt coastal villages in Devon. It has a shop and tea rooms and also a popular pub - The Sloop Inn. The sandy beach overlooking Burgh Island is south and west facing and one of the best in England. The nearest town is Kingsbridge, some 15 minutes or so drive away which has an excellent range of facilities. The glorious countryside of the South Hams is on the doorstep.