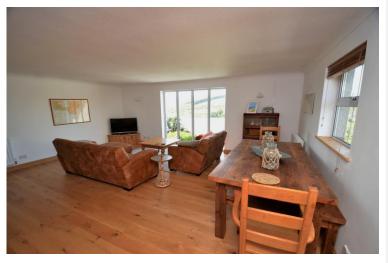

The two subsidiary bedrooms are on the ground floor where there is also an entrance hall, shower room and WC and utility room. The first floor features a lovely sitting room with large, picture windows with panoramic views. You can sit down over a cup of coffee and while away the day watching the birds flying up and down the estuary and the sailing boats plying their way to and from the open sea. A small inner landing doubles as a study area and there is a good size kitchen with electric oven and hob and ample space for appliances. On the top floor is the superb master bedroom. Double aspect with sloping eaves, waking up in the morning will never be the same again! A ceiling to floor window looks straight out on the Avon and sands and a further side window gives direct views across to delightful Burgh Island.