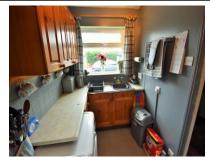

**Living Room** 15' 5" x 11' 6" (4.7m x 3.5m) fitted carpet, storage heater, two ceiling lights and sliding patio door to the rear garden

**Kitchen** 9' 6" x 5' 3" (2.9m x 1.6m)

fitted wall and base units with laminate work tops, space for electric cooker, space for tall fridge/freezer, stainless steel sink and drainer, space and plumbing for washing machine