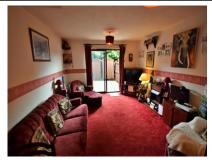

**Living Room** 15' 5" x 11' 6" (4.7m x 3.5m) fitted carpet, storage heater, two ceiling lights and sliding patio door to the rear garden

**Kitchen** 9' 6" x 5' 3" (2.9m x 1.6m)

fitted wall and base units with laminate work tops, space for electric cooker, space for tall fridge/freezer, stainless steel sink and drainer, space and plumbing for washing machine