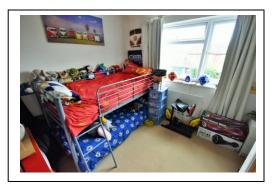

## **First Floor Landing**

stairs lead from the entrance hall to the first floor landing, having a fitted carpet, access to loft space and Airing cupboard with slatted wood shelving and hot water tank

**Bedroom One** 11' 6" x 8' 10" (3.5m x 2.7m) double bedroom with fitted carpet, panel storage heater and window to the rear elevation