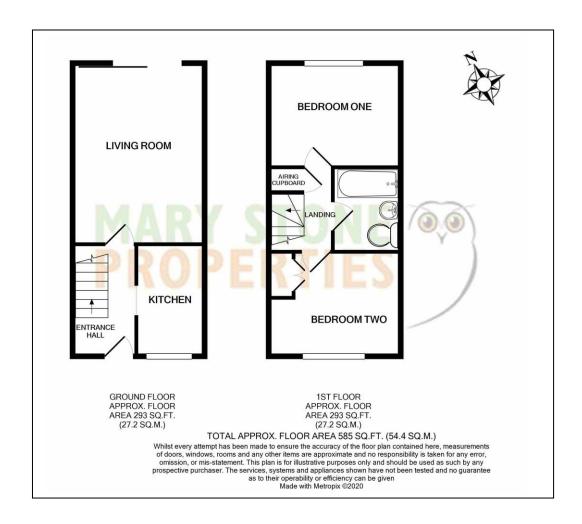

**Living Room** 15' 5" x 11' 6" (4.7m x 3.5m) fitted carpet, storage heater, two ceiling lights and sliding patio door to the rear garden

**Kitchen** 9' 6" x 5' 3" (2.9m x 1.6m)

fitted wall and base units with laminate work tops, space for electric cooker, space for tall fridge/freezer, stainless steel sink and drainer, space and plumbing for washing machine

## **First Floor Landing**

stairs lead from the entrance hall to the first floor landing, having a fitted carpet, access to loft space and Airing cupboard with slatted wood shelving and hot water tank

**Bedroom One** 11' 6" x 8' 10" (3.5m x 2.7m) double bedroom with fitted carpet, panel storage heater and window to the rear elevation

## Bathroom

white suite comprised of wc, pedestal basin, bath with electric Aqutro shower over and an extractor unit

**Bedroom Two** 11' 6" x 8' 10" (3.5m x 2.7m) double bedroom with a fitted carpet, built in wardrobe, panel storage heater and window to the front elevation

## Outside

the rear garden is low maintenance and is a slabbed patio area, garden sheds and having driveway parking to the front of the property

- (1) **MONEY LAUNDERING REGULATIONS** Intending purchasers will be asked to produce identification documentation at a later stage and we would ask for your co-operation in order that there will be no delay in agreeing the sale.
- (2) These particulars do not constitute part or all of an offer or contract.
- 3) The measurements indicated are supplied for guidance only and as such must be considered incorrect.
- (4) Potential buyers are advised to recheck the measurements before committing to any expense.
- (5) Mary Stone Properties has not tested any apparatus, equipment, fixtures, fittings or services and it is the buyers interests to check the working condition of any appliances.
  6) Mary Stone Properties has not sought to verify the legal title of the property and the buyers must obtain verification from their solicitor.