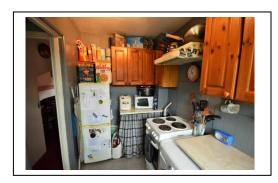

**Living Room** 15' 5" x 11' 6" (4.7m x 3.5m) fitted carpet, storage heater, two ceiling lights and sliding patio door to the rear garden

**Kitchen** 9' 6" x 5' 3" (2.9m x 1.6m)

fitted wall and base units with laminate work tops, space for electric cooker, space for tall fridge/freezer, stainless steel sink and drainer, space and plumbing for washing machine