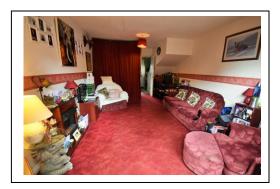

**Living Room** 15' 5" x 11' 6" (4.7m x 3.5m) fitted carpet, storage heater, two ceiling lights and sliding patio door to the rear garden

**Kitchen** 9' 6" x 5' 3" (2.9m x 1.6m)

fitted wall and base units with laminate work tops, space for electric cooker, space for tall fridge/freezer, stainless steel sink and drainer, space and plumbing for washing machine