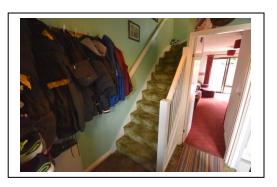

## **First Floor Landing**

stairs lead from the entrance hall to the first floor landing, having a fitted carpet, access to loft space and Airing cupboard with slatted wood shelving and hot water tank

**Bedroom One** 11' 6" x 8' 10" (3.5m x 2.7m) double bedroom with fitted carpet, panel storage heater and window to the rear elevation