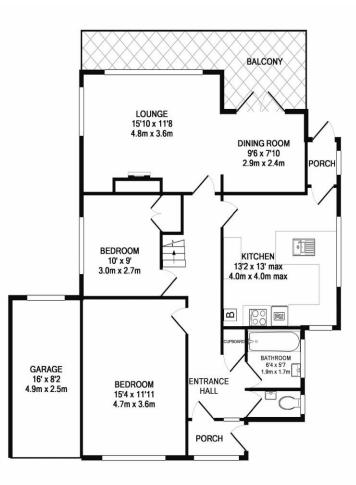

## The Accommodation

- ENTRANCE PORCH & SPACIOUS ENTRANCE HALLWAY
- LOUNGE/DINING ROOM WITH BALCONY ENJOYING SEA & WOODLAND VIEWS
- 2 BEDROOMS
- KITCHEN/BREAKFAST ROOM WITH INTEGRATED OVEN & HOB
- BATHROOM & SEPARATE WC
- TWO LOFT ROOMS ON FIRST FLOOR
- CLOAKROOM ON FIRST FLOOR
- OIL FIRED CENTRAL HEATING & PVCU DOUBLE GLAZING
- DRIVEWAY & GARAGE
- FRONT GARDEN & SOUTH FACING REAR GARDEN
- UNDERHOUSE STORAGE
- POPULAR RESIDENTIAL AREA DBN4998

This deceptively spacious detached bungalow is offered for sale in good decorative order and should be viewed internally to appreciate the accommodation on offer which briefly comprises, entrance porch, leading into spacious entrance hallway, lounge/dining room with patio doors leading out to a balcony enjoying sea and woodland views and a southerly aspect, kitchen/breakfast room with integrated oven and hob, 2 bedrooms and bathroom and separate w.c. on the ground floor. On the first floor, are 2 loft rooms, one of which is currently utilised as a bedroom, and a separate cloakroom. There is oil fired central heating, PVCu double glazing, a driveway and single garage. The bungalow benefits from gardens to the front and rear, with the rear garden offering a sunny aspect being south facing, laid partly to lawn and partly to a patio area with inset fish pond and being extremely private. In addition, there is a useful underhouse storage room.

LOFT ROOM 15'3 max x 11'9 max 7m max x 3.6m ma STORAGE LOFT ROOM 16'10 max x 12'5 max

GROUND FLOOR

1ST FLOOR