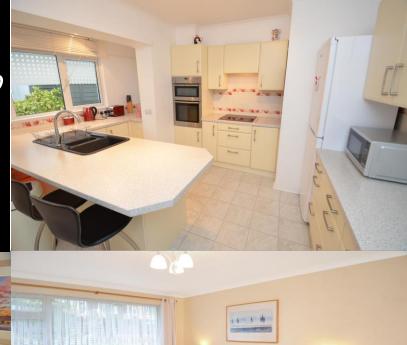

This deceptively spacious detached bungalow is offered for sale in good decorative order and should be viewed internally to appreciate the accommodation on offer which briefly comprises, entrance porch, leading into spacious entrance hallway, lounge/dining room with patio doors leading out to a balcony enjoying sea and woodland views and a southerly aspect, kitchen/breakfast room with integrated oven and hob, 2 bedrooms and bathroom and separate w.c. on the ground floor. On the first floor, are 2 loft rooms, one of which is currently utilised as a bedroom, and a separate cloakroom. There is oil fired central heating, PVCu double glazing, a driveway and single garage. The bungalow benefits from gardens to the front and rear, with the rear garden offering a sunny aspect being south facing, laid partly to lawn and partly to a patio area with inset fish pond and being extremely private. In addition, there is a useful underhouse storage room.