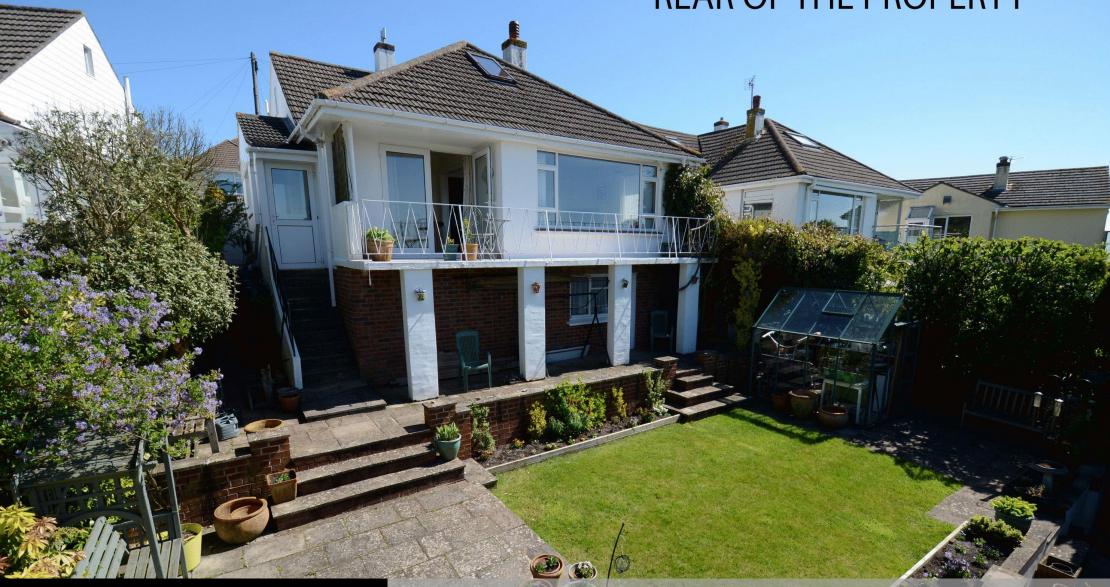

This deceptively spacious detached bungalow is offered for sale in good decorative order and should be viewed internally to appreciate the accommodation on offer which briefly comprises, entrance porch, leading into spacious entrance hallway, lounge/dining room with patio doors leading out to a balcony enjoying sea and woodland views and a southerly aspect, kitchen/breakfast room with integrated oven and hob, 2 bedrooms and bathroom and separate w.c. on the ground floor. On the first floor, are 2 loft rooms, one of which is currently utilised as a bedroom, and a separate cloakroom. There is oil fired central heating, PVCu double glazing, a driveway and single garage. The bungalow benefits from gardens to the front and rear, with the rear garden offering a sunny aspect being south facing, laid partly to lawn and partly to a patio area with inset fish pond and being extremely private. In addition, there is a useful underhouse storage room.

## **REAR OF THE PROPERTY**

ESTATE AGENTS AUCTIONEERS LETTING AGENTS DISTINCTIVE HOMES Bryce Baker

99 Sandringham Drive, Preston, Paignton, Devon, TQ3 1HH

£340,000

01803 390000

woodshomes.co.uk