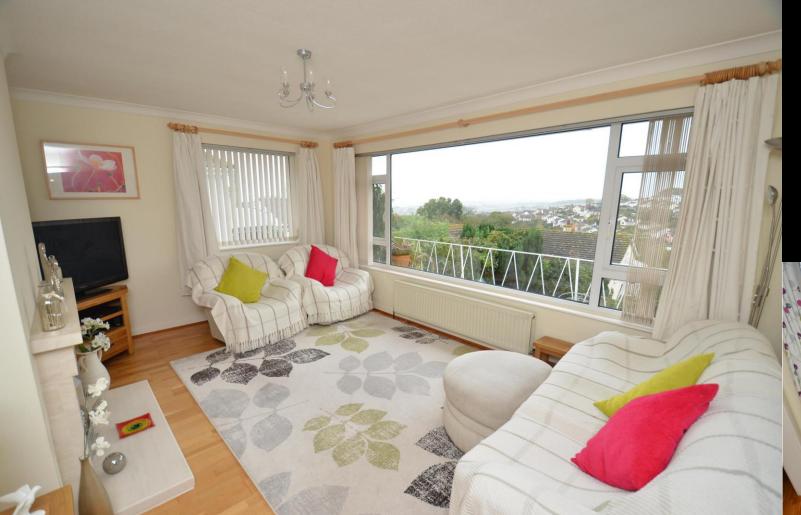

This deceptively spacious detached bungalow is offered for sale in good decorative order and should be viewed internally to appreciate the accommodation on offer which briefly comprises, entrance porch, leading into spacious entrance hallway, lounge/dining room with patio doors leading out to a balcony enjoying sea and woodland views and a southerly aspect, kitchen/breakfast room with integrated oven and hob, 2 bedrooms and bathroom and separate w.c. on the ground floor. On the first floor, are 2 loft rooms, one of which is currently utilised as a bedroom, and a separate cloakroom. There is oil fired central heating, PVCu double glazing, a driveway and single garage. The bungalow benefits from gardens to the front and rear, with the rear garden offering a sunny aspect being south facing, laid partly to lawn and partly to a patio area with inset fish pond and being extremely private. In addition, there is a useful underhouse storage room.