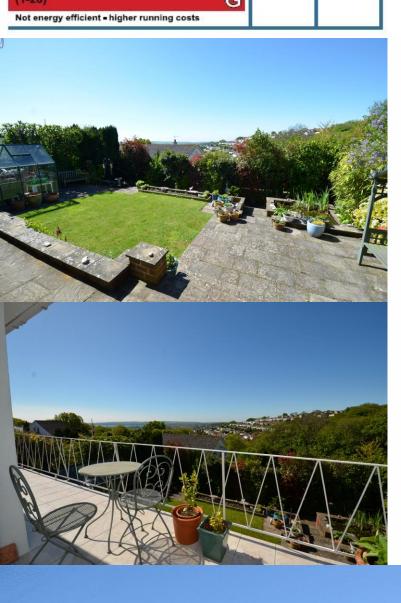

This deceptively spacious detached bungalow is offered for sale in good decorative order and should be viewed internally to appreciate the accommodation on offer which briefly comprises, entrance porch, leading into spacious entrance hallway, lounge/dining room with patio doors leading out to a balcony enjoying sea and woodland views and a southerly aspect, kitchen/breakfast room with integrated oven and hob, 2 bedrooms and bathroom and separate w.c. on the ground floor. On the first floor, are 2 loft rooms, one of which is currently utilised as a bedroom, and a separate cloakroom. There is oil fired central heating, PVCu double glazing, a driveway and single garage. The bungalow benefits from gardens to the front and rear, with the rear garden offering a sunny aspect being south facing, laid partly to lawn and partly to a patio area with inset fish pond and being extremely private. In addition, there is a useful underhouse storage room.