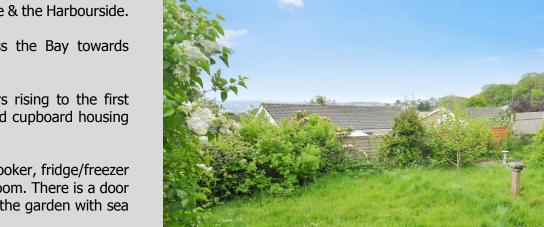

OUTSIDE: To the rear of the property, steps lead from the kitchen to a level lawn enclosed by fencing & mature shrubs & trees. There are

A gate to one side leads to the driveway and garage and to the other side is a pathway

To the front of the property is a large lawn area with hedging & shrubs. The driveway has space for 2/3 cars leading to the single garage with up

The kitchen has a range of cupboards with space for a cooker, fridge/freezer and plumbing for a washing machine. Hatch to Dining Room. There is a door that leads to the rear garden and the window overlooks the garden with sea views towards Paignton, Brixham & Berry Head.