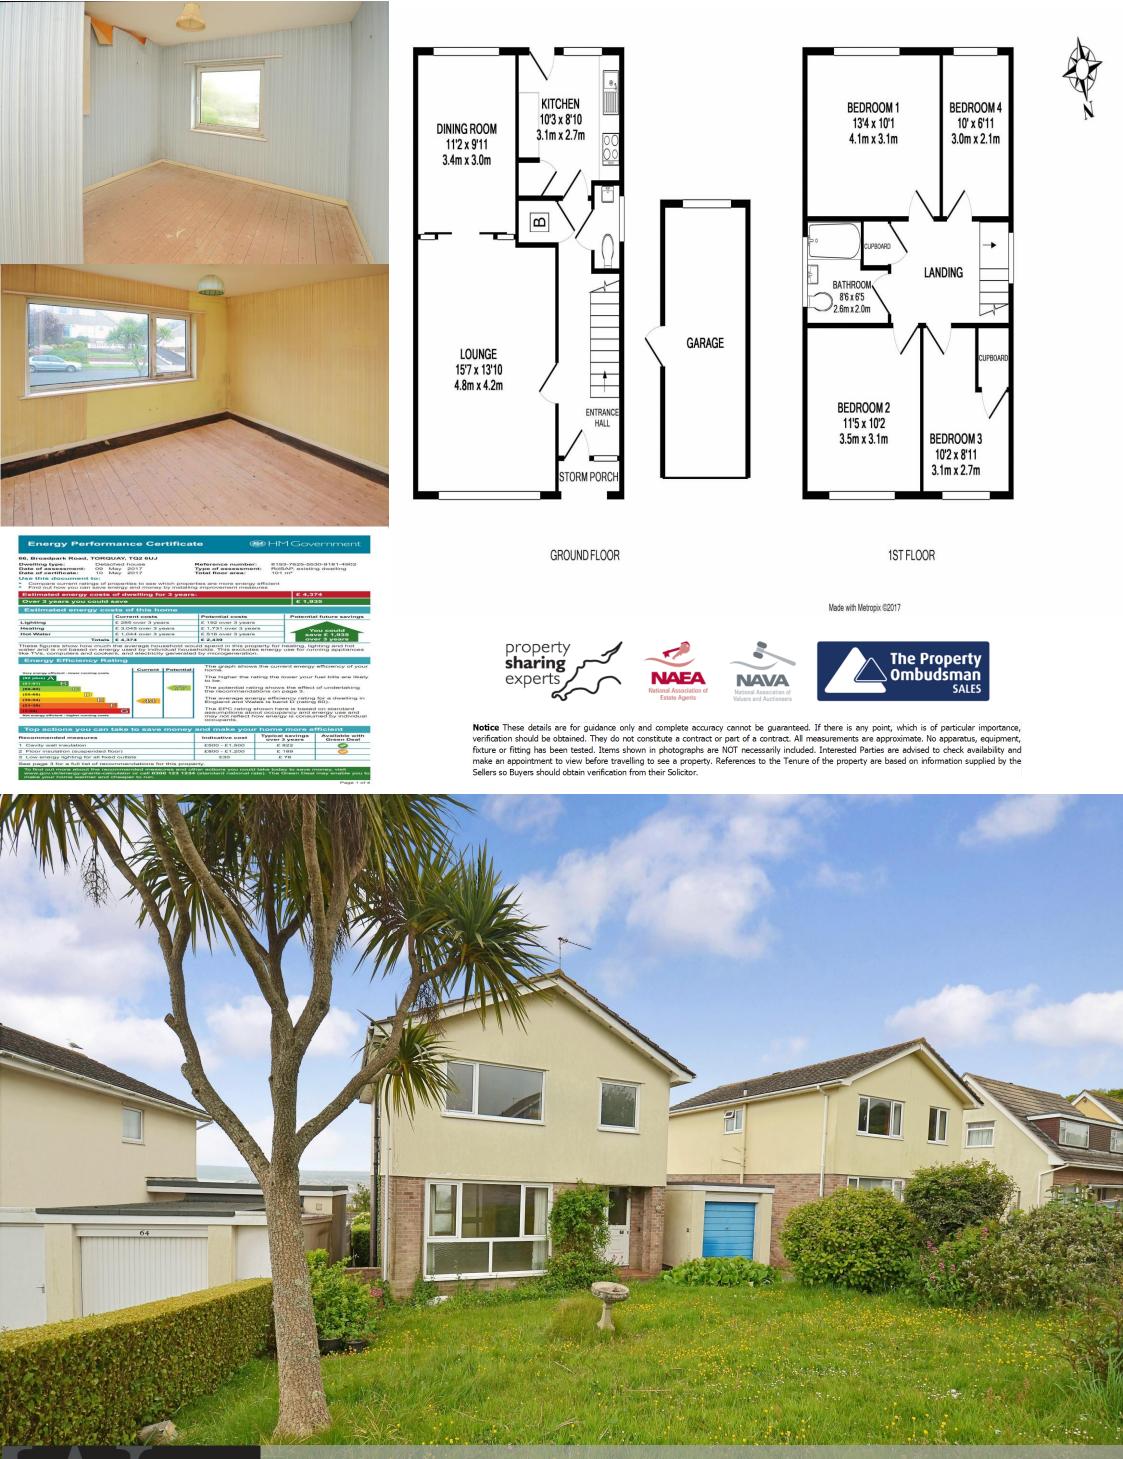

## The Accommodation

- ENTRANCE HALLWAY
- LOUNGE AND SLIDING DOORS TO
- DINING ROOM
- KITCHEN
- DOWNSTAIRS CLOAKROOM/W.C.
- 4 BEDROOMS

- FAMILY BATHROOM
- WARM AIR HEATING  $\bullet$
- DOUBLE GLAZING
- SEA VIEWS
- IN NEED OF  $\bullet$ MODERNISATION
- CHAIN FREE.

The property benefits from stunning sea views across the Bay towards Paignton & Brixham and is in need of modernisation.

The accommodation comprises entrance hall with stairs rising to the first floor, cloakroom/W.C, under stairs storage cupboard and cupboard housing the warm air heating system.

The kitchen has a range of cupboards with space for a cooker, fridge/freezer and plumbing for a washing machine. Hatch to Dining Room. There is a door that leads to the rear garden and the window overlooks the garden with sea views towards Paignton, Brixham & Berry Head.

The lounge has a floor to ceiling window overlooking the front garden and sliding doors to the dining room which has a large picture window with sea views across the bay to Preston, Paignton & Brixham.