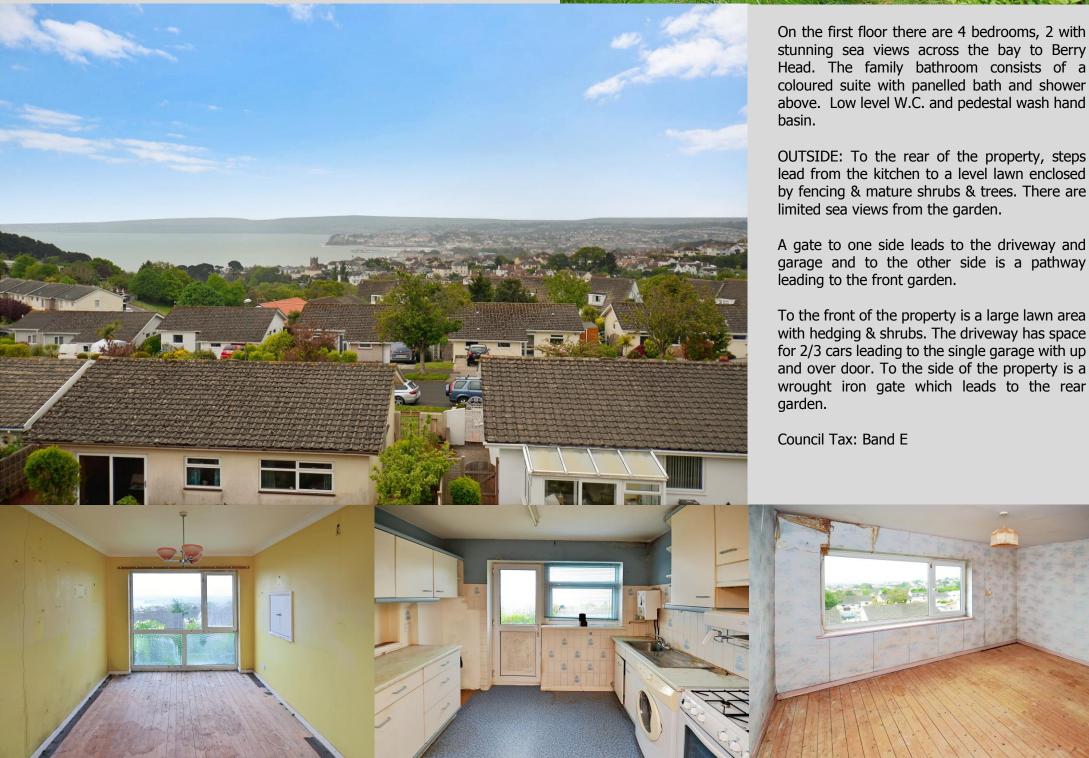

A 4 Bedroom Detached Family Home with Sea Views, Situated in the Popular Residential Area of Livermead. The Property is in Need of Modernisation.

On the first floor there are 4 bedrooms, 2 with stunning sea views across the bay to Berry Head. The family bathroom consists of a coloured suite with panelled bath and shower above. Low level W.C. and pedestal wash hand

OUTSIDE: To the rear of the property, steps lead from the kitchen to a level lawn enclosed by fencing & mature shrubs & trees. There are

A gate to one side leads to the driveway and garage and to the other side is a pathway

To the front of the property is a large lawn area with hedging & shrubs. The driveway has space for 2/3 cars leading to the single garage with up