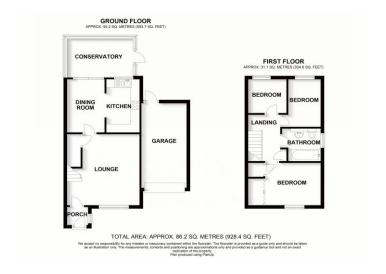

#### **GROUND FLOOR**

#### **ENTRANCE HALL**

UPVC double glazed front door and window. Wood laminate flooring. Door leading into the...

#### LOUNGE

An elegant and comfortable room! Wood laminate flooring. UPVC double glazed bow window. Two radiators. Charming fireplace with concealed lighting and living flame gas fire. Walk in under stairs storage cupboard. Stairs leading to the first floor. Double doors leading into the...

## **DINING ROOM**

Wood laminate flooring. Radiator. UPVC double glazed sliding doors leading into the conservatory. Open archway leading into the...

## **FULLY FITTED KITCHEN**

Fully fitted to a high standard! Range of wall cupboards and base units featuring soft close doors and drawers, high gloss white finish, low level LED lighting, concealed lighting below the wall cupboards, integrated appliances including gas hob, cooker hood, under oven and fridge freezer. Plumbing for washing machine. Superb floor tiling. Low voltage spotlights.

#### **CONSERVATORY**

Laminate flooring. Radiator. UPVC double glazed windows and door leading into the garden... all with fitted vertical blinds.

#### FIRST FLOOR

#### LANDING

Fitted stair and landing carpets. Access to the loft which contains the gas combi boiler for central heating and hot water. Neat storage cupboard with shelving.

#### **BEDROOM ONE**

10' 2" x 8' 3" (3.10m x 2.51m)

Fitted carpet. UPVC double glazed window with fitted roller blind. Radiator. Built in wardrobes and large storage cupboard.

#### **BEDROOM TWO**

Laminate flooring. UPVC double glazed window with fitted roller blind. Radiator. Low voltage spotlights.

#### **BEDROOM THREE**

7' 2" x 6' 9" (2.18m x 2.06m)

Laminate flooring. UPVC double glazed window with fitted roller blind. Radiator.

## BATHROOM/WC

Black tiled floor to contrast with the wall tiling. Smart white suite with wash basin and wc within a fitted unit and with a panelled bath with shower and screen over. Centrally heated towel rail. UPVC double glazed window with fitted venetian blind. Extractor. Superb fitted wall cupboard with integrated lighting.

ATTACHED BRICK AND TILE GARAGE