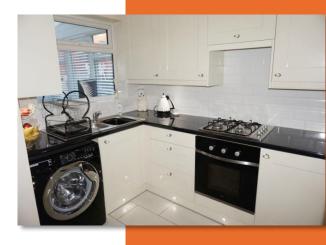

## **FULLY FITTED KITCHEN**

Fully fitted to a high standard! Range of wall cupboards and base units featuring soft close doors and drawers, high gloss white finish, low level LED lighting, concealed lighting below the wall cupboards, integrated appliances including gas hob, cooker hood, under oven and fridge freezer. Plumbing for washing machine. Superb floor tiling. Low voltage spotlights.