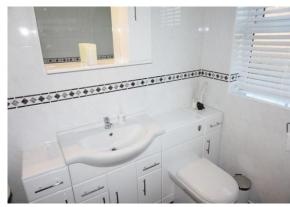

## BATHROOM/WC

Black tiled floor to contrast with the wall tiling. Smart white suite with wash basin and wc within a fitted unit and with a panelled bath with shower and screen over. Centrally heated towel rail. UPVC double glazed window with fitted venetian blind. Extractor. Superb fitted wall cupboard with integrated lighting.