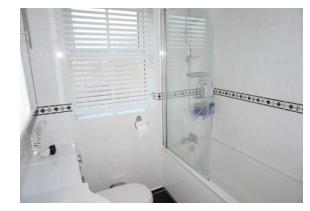

## BATHROOM/WC

Black tiled floor to contrast with the wall tiling. Smart white suite with wash basin and wc within a fitted unit and with a panelled bath with shower and screen over. Centrally heated towel rail. UPVC double glazed window with fitted venetian blind. Extractor. Superb fitted wall cupboard with integrated lighting.