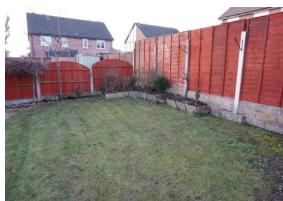

#### **OUTSIDE**

To the rear of this property there is a fenced garden with block paved patio with cold water tap, decking, lawn and borders as well as external lighting.

This house occupies a really good position at the end of the cul-de-sac with an open outlook to the front, a much larger front garden than usual... complete with attractive garden shed, lawn and wide paved driveway offering space to park two cars and which leads to the...