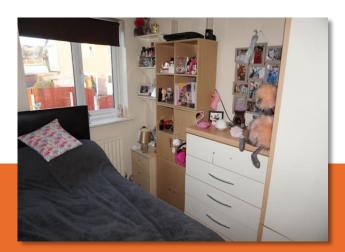

#### **BEDROOM THREE**

7' 2" x 6' 9" (2.18m x 2.06m)

Laminate flooring. UPVC double glazed window with fitted roller blind. Radiator.