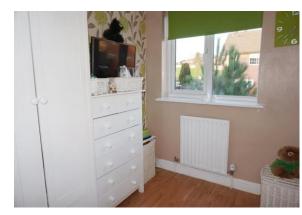

#### **BEDROOM TWO**

Laminate flooring. UPVC double glazed window with fitted roller blind. Radiator. Low voltage spotlights.