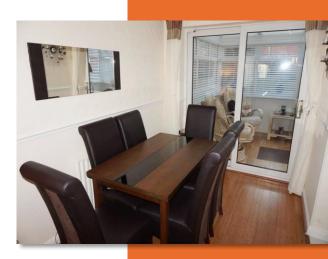

## **DINING ROOM**

Wood laminate flooring. Radiator. UPVC double glazed sliding doors leading into the conservatory. Open archway leading into the...

#### **CONSERVATORY**

Laminate flooring. Radiator. UPVC double glazed windows and door leading into the garden... all with fitted vertical blinds.