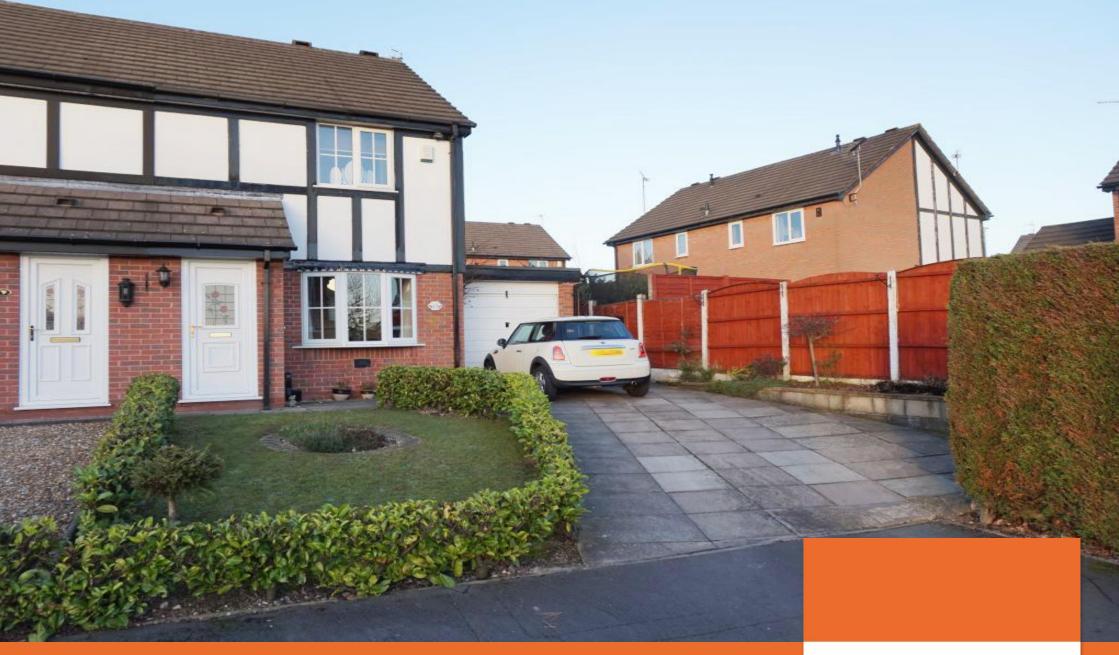

## **GREAT POSITION... SUPERB HOUSE!**

Tucked away in Fleckney Avenue and set well back from the head of the cul-de-sac with a wide drive and large garden at the front, a brick garage at the side and a lovely double-glazed conservatory at the rear!

#### **OUTSIDE**

To the rear of this property there is a fenced garden with block paved patio with cold water tap, decking, lawn and borders as well as external lighting.

This house occupies a really good position at the end of the cul-de-sac with an open outlook to the front, a much larger front garden than usual... complete with attractive garden shed, lawn and wide paved driveway offering space to park two cars and which leads to the...