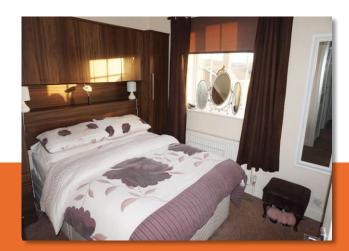

#### **BEDROOM ONE**

10' 2" x 8' 3" (3.10m x 2.51m)

Fitted carpet. UPVC double glazed window with fitted roller blind. Radiator. Built in wardrobes and large storage cupboard.