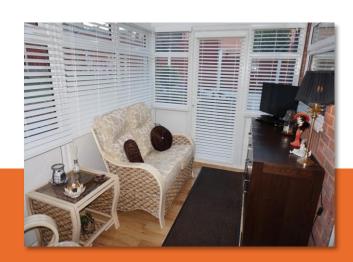

#### **CONSERVATORY**

Laminate flooring. Radiator. UPVC double glazed windows and door leading into the garden... all with fitted vertical blinds.