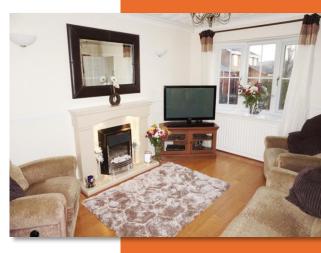

#### LOUNGE

An elegant and comfortable room! Wood laminate flooring. UPVC double glazed bow window. Two radiators. Charming fireplace with concealed lighting and living flame gas fire. Walk in under stairs storage cupboard. Stairs leading to the first floor. Double doors leading into the...