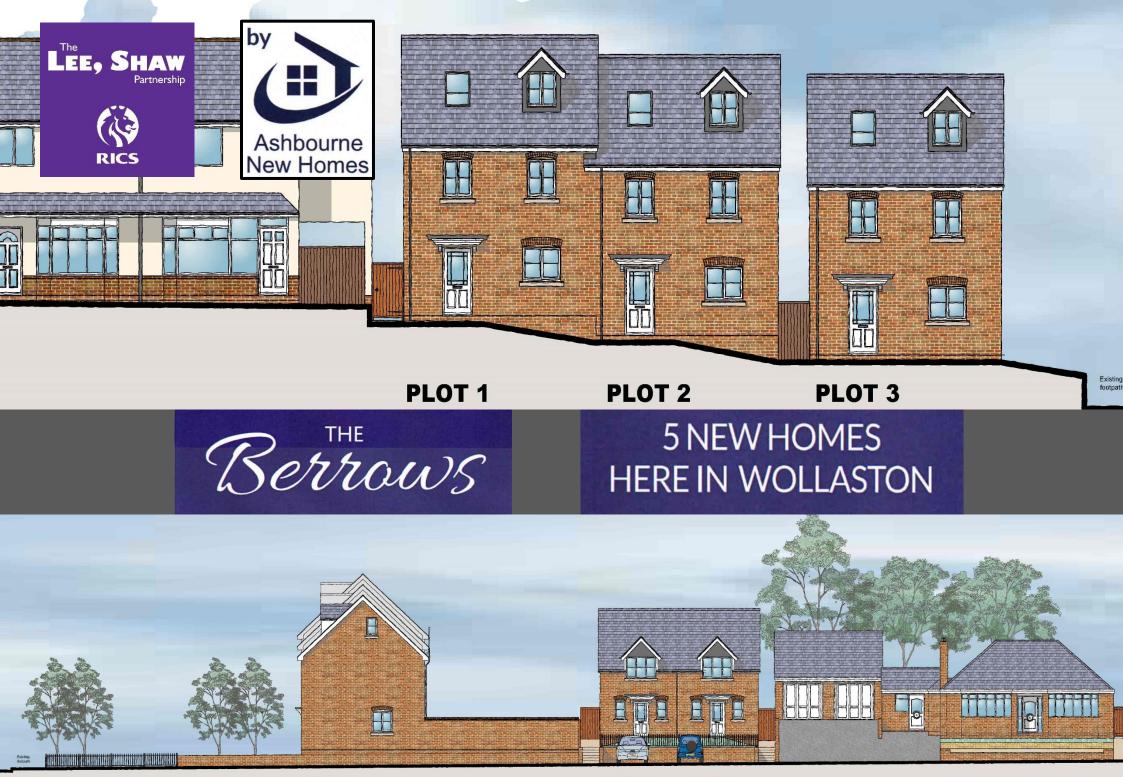

PLOT 3 PLOT 4 PLOT 5 1A WENTWORTH ROAD

## 'The Berrows' High Street/Wentworth Road, Wollaston, Stourbridge, DY8 4PE

'The Berrows' is a small development of just 5 brand new houses by Ashbourne New Homes in the village of Wollaston, Stourbridge. There are 2 x three bed semi detached, 1 detached and 2 x one bed semi detached properties being built to a high standard.

Each home will have a professionally designed kitchen, gas central heating, electric vehicle charging points and they each come with a 10 year LABC warranty amongst many other specifications.

'The Berrows' is close to Wollaston Village with all its shops and amenities and the development is within a few minutes' drive out to open and Greenbelt Countryside to the west through Stourton and beyond, Kinver, Enville and through to Bridgnorth.

Please call Helen at the Stourbridge Office for further details or to reserve your new home!

Plots 1, 2 and 3 High Street, Wollaston, Stoubridge

Kitchen/Dining 10' x 10'4"

Living Room 17'7" x 10'10"(widest point)