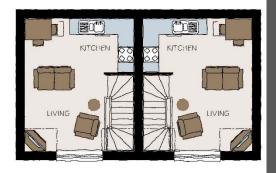

Please call Helen at the Stourbridge Office for further details or to reserve your new home!

Plots 1, 2 and 3 High Street, Wollaston, Stoubridge

Kitchen/Dining 10' x 10'4"

Living Room 17'7" x 10'10"(widest point)

Bedroom 1 11'1" x 14'3"(widest point) plus ensuite

Bedroom 2 10'3" x 11'9"

Bedroom 3 10'3" x 9'8" with wardrobes

**FIRST FLOOR PLAN** 

Plot 4 and Plot 5 Wentworth Road, Wollaston, Stourbridge

Kitchen/Dining/Living (First floor)

13'8" x 8'9"(widest point)

Bedroom (Ground floor) 13'8"(widest point)

x 16'8"(longest point)

All sizes are approx. taken from Plans. Specification may change.

We are pleased to be able to offer our clients expert mortgage advice from L&C Mortgages.