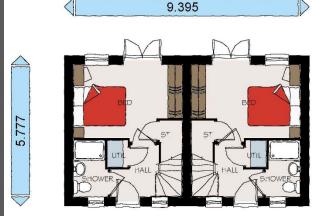

Please call Helen at the Stourbridge Office for further details or to reserve your new home!

Plots 1, 2 and 3 High Street, Wollaston, Stoubridge

Kitchen/Dining 10' x 10'4"

Living Room 17'7" x 10'10"(widest point)

Bedroom 1 11'1" x 14'3"(widest point) plus ensuite

Bedroom 2 10'3" x 11'9"

Bedroom 3 10'3" x 9'8" with wardrobes

**FIRST FLOOR PLAN** 

Plot 4 and Plot 5 Wentworth Road, Wollaston, Stourbridge

Kitchen/Dining/Living (First floor)

13'8" x 8'9"(widest point)

Bedroom (Ground floor) 13'8"(widest point)

x 16'8"(longest point)

All sizes are approx. taken from Plans. Specification may change.

We are pleased to be able to offer our clients expert mortgage advice from L&C Mortgages.