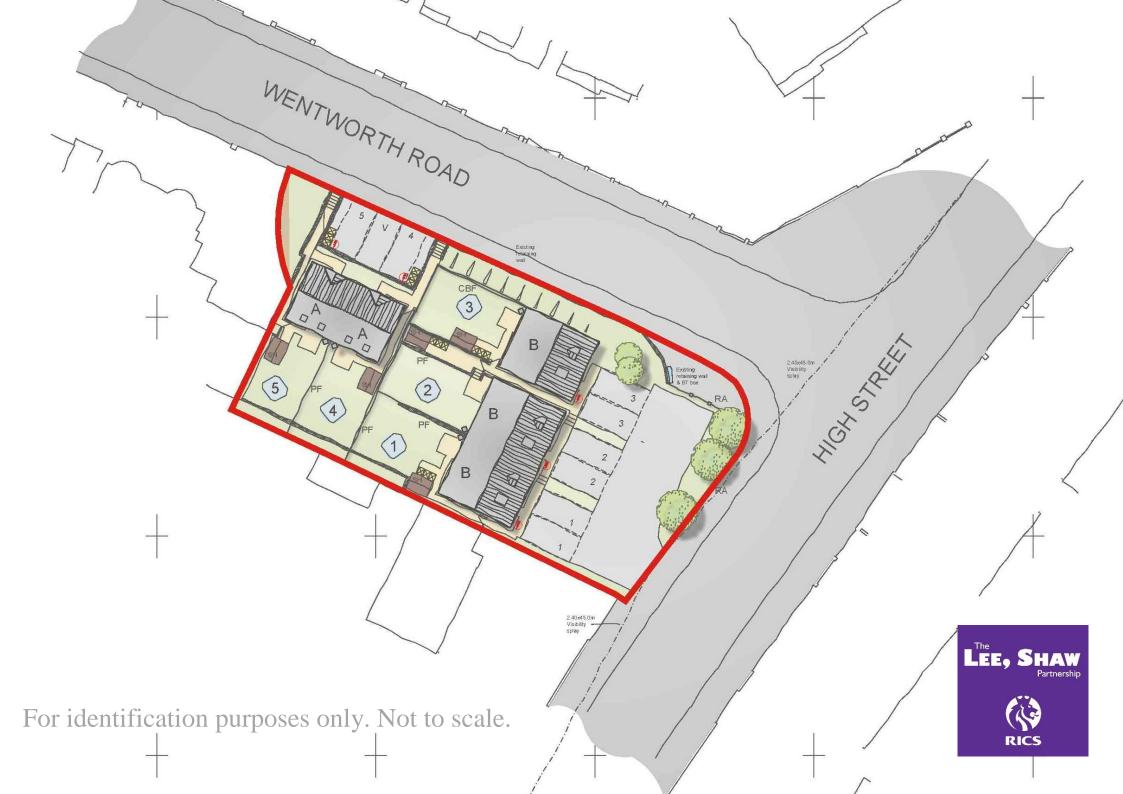

PLOT 3 PLOT 4 PLOT 5 1A WENTWORTH ROAD

## 'The Berrows' High Street/Wentworth Road, Wollaston, Stourbridge, DY8 4PE

'The Berrows' is a small development of just 5 brand new houses by Ashbourne New Homes in the village of Wollaston, Stourbridge. There are 2 x three bed semi detached, 1 detached and 2 x one bed semi detached properties being built to a high standard.