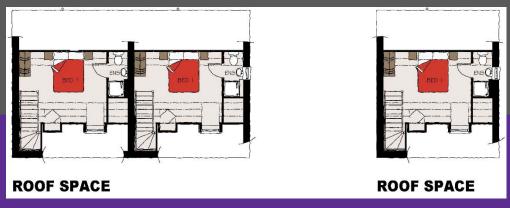

Please call Helen at the Stourbridge Office for further details or to reserve your new home!

Plots 1, 2 and 3 High Street, Wollaston, Stoubridge

Kitchen/Dining 10' x 10'4"

Living Room 17'7" x 10'10"(widest point)

Bedroom 1 11'1" x 14'3"(widest point) plus ensuite

Bedroom 2 10'3" x 11'9"

Bedroom 3 10'3" x 9'8" with wardrobes

**FIRST FLOOR PLAN** 

Plot 4 and Plot 5 Wentworth Road, Wollaston, Stourbridge

Kitchen/Dining/Living (First floor)

13'8" x 8'9"(widest point)

Bedroom (Ground floor) 13'8"(widest point)

x 16'8"(longest point)

All sizes are approx. taken from Plans. Specification may change.

We are pleased to be able to offer our clients expert mortgage advice from L&C Mortgages.