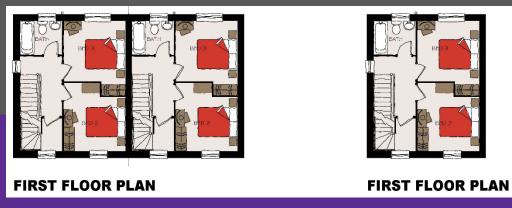

Please call Helen at the Stourbridge Office for further details or to reserve your new home!

Plots 1, 2 and 3 High Street, Wollaston, Stoubridge

Kitchen/Dining 10' x 10'4"

Living Room 17'7" x 10'10"(widest point)

Bedroom 1 11'1" x 14'3"(widest point) plus ensuite

Bedroom 2 10'3" x 11'9"

Bedroom 3 10'3" x 9'8" with wardrobes

**FIRST FLOOR PLAN** 

Plot 4 and Plot 5 Wentworth Road, Wollaston, Stourbridge

Kitchen/Dining/Living (First floor)

13'8" x 8'9"(widest point)

Bedroom (Ground floor) 13'8"(widest point)

x 16'8"(longest point)

All sizes are approx. taken from Plans. Specification may change.

We are pleased to be able to offer our clients expert mortgage advice from L&C Mortgages.