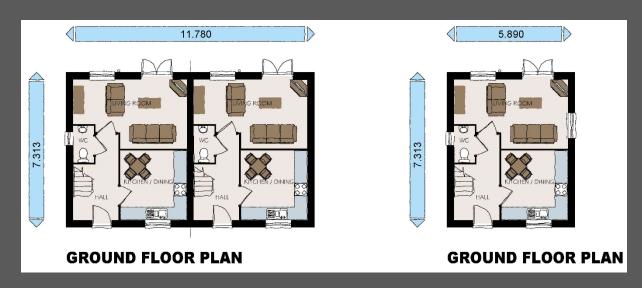

Please call Helen at the Stourbridge Office for further details or to reserve your new home!

Plots 1, 2 and 3 High Street, Wollaston, Stoubridge

Kitchen/Dining 10' x 10'4"

Living Room 17'7" x 10'10"(widest point)

Bedroom 1 11'1" x 14'3"(widest point) plus ensuite

Bedroom 2 10'3" x 11'9"

Bedroom 3 10'3" x 9'8" with wardrobes

**FIRST FLOOR PLAN** 

Plot 4 and Plot 5 Wentworth Road, Wollaston, Stourbridge

Kitchen/Dining/Living (First floor)

13'8" x 8'9"(widest point)

Bedroom (Ground floor) 13'8"(widest point)

x 16'8"(longest point)

All sizes are approx. taken from Plans. Specification may change.

We are pleased to be able to offer our clients expert mortgage advice from L&C Mortgages.