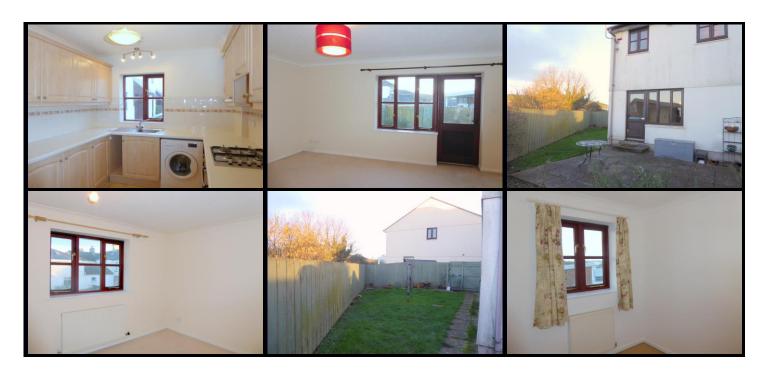

#### **ENTRANCE HALLWAY**

Wooden door with two half glazed stained glass windows leads into the entrance hallway. Coir matting. Carpeted. Stairs rise to first floor. Radiator. Door leads into the inner hall. Doors lead to the lounge/diner then on through an arch into the kitchen/breakfast room.

# **LOUNGE/DINER** 15' 0" x 13' 4" (4.57m x 4.06m)

New carpet. Wooden window with half glazed wooden door leading out to the garden. Eyelet top curtains to be provided for the wooden curtain pole. Radiator. Under stairs storage cupboard.

### **KITCHEN/BREAKFAST ROOM** 12' 3" x 8' 6" (3.73m x 2.59m)

A range of light wood effect wall and base units with cream mottled effect work surfaces. Stainless steel sink and drainer with chrome mixer tap. Brushed stainless steel Hotpoint electric oven. New brushed stainless steel gas hob. Integrated extractor hood above. Beko washing machine: (Please note the landlord holds no responsibility for this item). Space for fridge/freezer. Tile effect vinyl flooring. Glazing with a front aspect. Radiator. New wall mounted Glow-worm central heating boiler.

# **ENCLOSED GARDEN**

With access from the lounge/diner via a wooden door. Enclosed rear garden with a level patio and lawned area. Plastic storage box. Rotary line. Access to the front of the property via a gate.