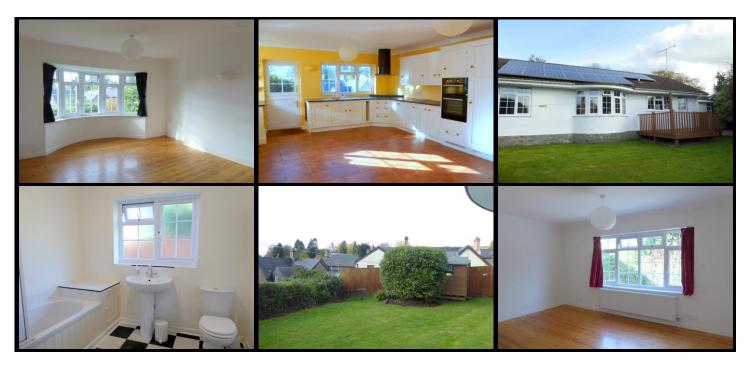

# **LOUNGE** 17' 2" x 12' 10" (5.23m x 3.91m)

Polished floorboards. UPVC bay window with curtain track and green curtains. Built-in shelves and cupboards. Radiator. Three uplighter wall lights. Room currently being used as a third bedroom.

### **KITCHEN/DINER** 20' 2" x 13' 11" (6.14m x 4.24m)

A range of hand-built cream shaker style wall, base and drawer units with black granite effect work surfaces. Hotpoint split-level double electric oven with a Whirlpool induction hob (please note that specifically made induction pans can only be used). Extractor hood over. Fully integrated fridge/freezer. Fully integrated dishwasher. Black cast iron wood burner set on a slate hearth. UPVC door to the side of the property. UPVC stable door leading out to the rear decking and garden. UPVC bay window to the front and a separate rear window. Built in window seat. Two radiators. Tiled flooring.

## **BEDROOM ONE** 14' 10" x 12' 10" (4.52m x 3.91m)

Polished floorboards. UPVC window with curtain track, curtains and views over rooftops to the countryside beyond. Radiator. Door to the en-suite.

### **BEDROOM TWO** 14' 11" x 11' 10" (4.54m x 3.60m)

Polished floorboards. Window with curtain track and curtains. Radiator.

### **FAMILY BATHROOM**

White panelled bath with a thermostatic shower over and a quad folding glass shower screen. Pedestal hand wash basin with chrome mixer tap. Low level W/C with chrome push button flush. Cabinet with mirrored doors. Mirror with shaver socket and light. UPVC window with opaque glass. Radiator.