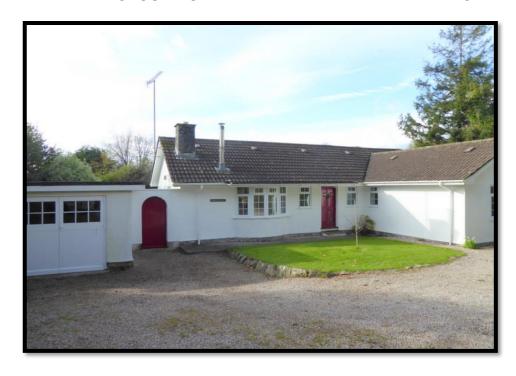

#### FRONT OF PROPERTY

Gravelled driveway leads to the property with a lawned area.