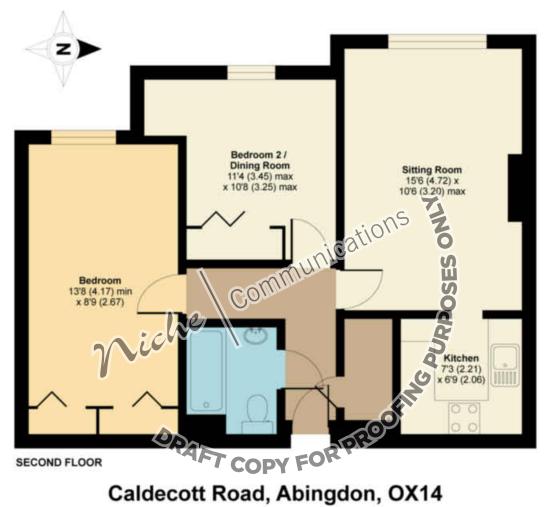

TOTAL APPROX. GROSS INTERNAL FLOOR AREA 602 SQ FT 55.9 SQ METRES

Whilst every attempt has been made to ensure the accuracy of the floor plan contained here, measurements of doors, windows and rooms are approximate and no responsibility is taken for any error, omission or misstatement. These plans are for representation purposes only as defined by RICS Code of Measuring Practice and should be used as such by any prospective purchaser. Specifically no guarantee is given on the total square footage of the property if quoted on this plan. Any figure given is for initial guidance only and should not be relied on as a basis of valuation.