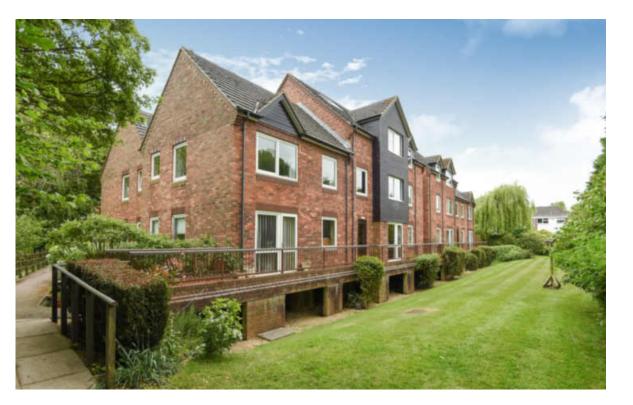

- Secure ground floor entrance and resident House Manager, with stairs or lift leading to the top floor
- Impressive double aspect living room with attractive elevated views over the River Ock and woodland
  beyond
- Well-equipped kitchen offering several integrated electrical appliances
- Two spacious bedrooms (both with built-in wardrobe cupboards) complemented by a bathroom
- Replacement PVC double-glazed windows, electric storage heating and a security pull cord system is fitted throughout
- Outside are allocated/visitors parking facilities complemented by large and attractive communal gardens providing very pleasant seating areas
- Large ground floor communal living room with kitchen off, guest room and separate washing/drying facilities