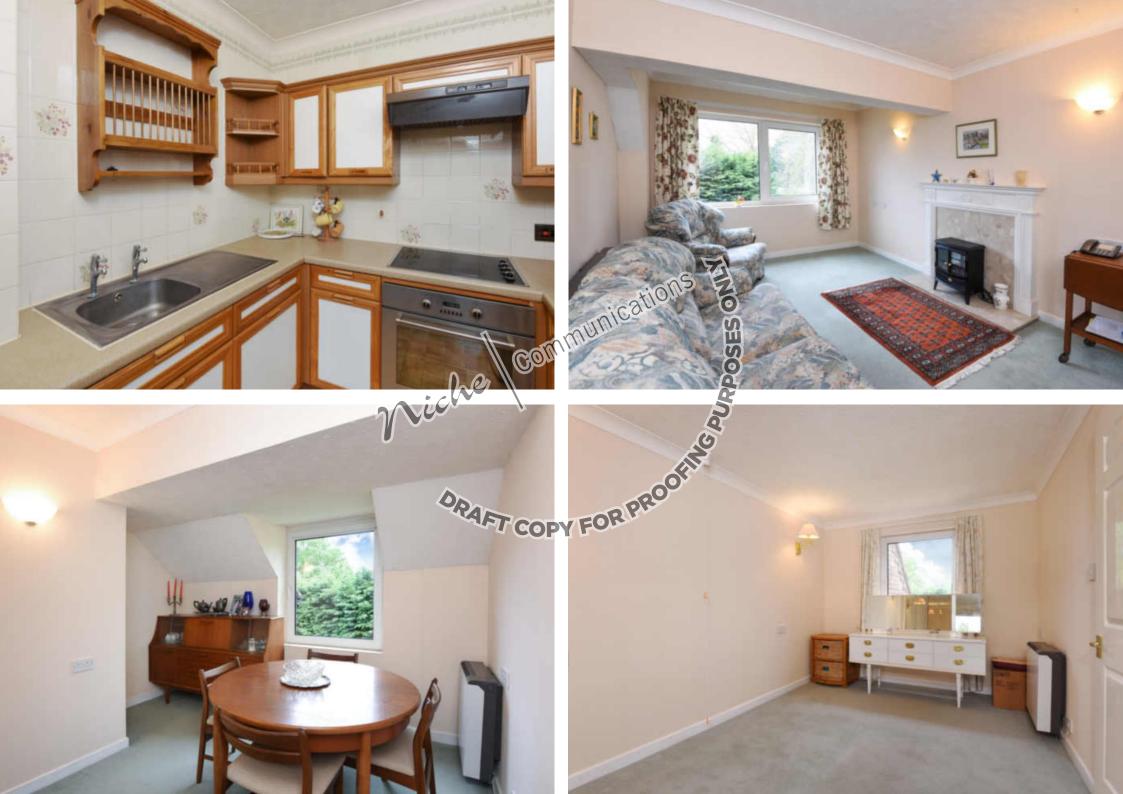

- Secure ground floor entrance and resident House Manager, with stairs or lift leading to the top floor
- Impressive double aspect living room with attractive elevated views over the River Ock and woodland
  beyond
- Well-equipped kitchen offering several integrated electrical appliances
- Two spacious bedrooms (both with built-in wardrobe cupboards) complemented by a bathroom
- Replacement PVC double-glazed windows, electric storage heating and a security pull cord system is fitted throughout
- Outside are allocated/visitors parking facilities complemented by large and attractive communal gardens providing very pleasant seating areas
- Large ground floor communal living room with kitchen off, guest room and separate washing/drying facilities