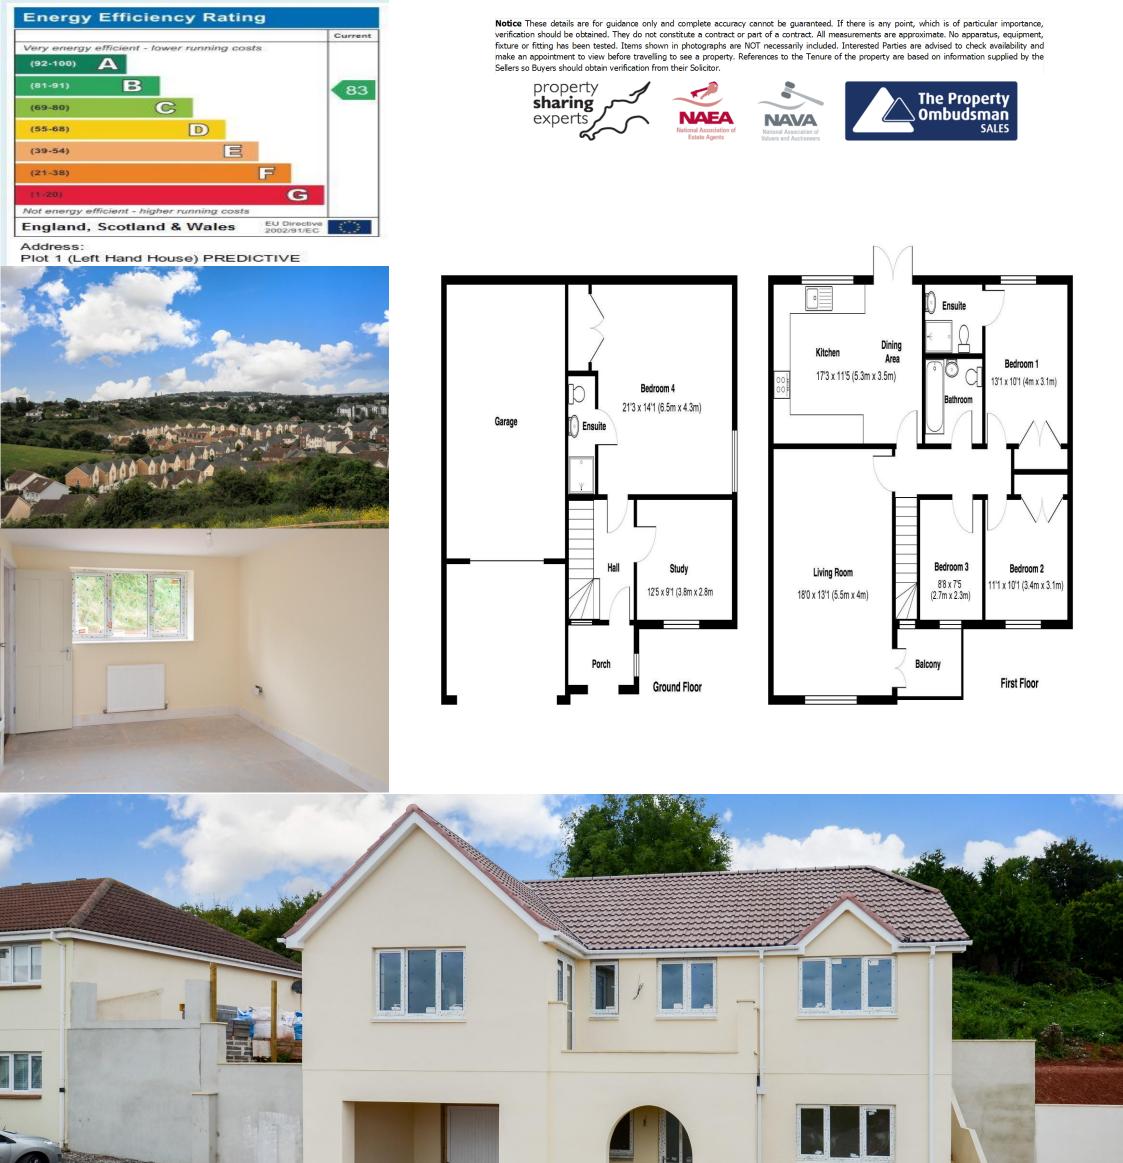

## The Accommodation

| STORM PORCH                                                       | GROUND FLOOR GUEST BEDROOM<br>WITH EN-SUITE SHOWER ROOM |
|-------------------------------------------------------------------|---------------------------------------------------------|
| ENTRANCE HALL                                                     | STUDY                                                   |
| LOUNGE WITH BALCONY                                               | FAMILY BATHROOM                                         |
| KITCHEN/DINER                                                     | GARDENS                                                 |
| 3 FIRST FLOOR BEDROOMS INC<br>MASTER WITH EN-SUITE SHOWER<br>ROOM | GARAGE & PARKING                                        |
|                                                                   | GAS CENTRAL HEATING                                     |
|                                                                   | DOUBLE GLAZING                                          |
|                                                                   | VIEWS.                                                  |
|                                                                   |                                                         |

## **Brief Description**

This is one of two detached executive style new build houses currently in the process of being finished and built by a local well respected builder.

They provide versatile accommodation set over two floors and will have a high specification finish with quality bathrooms and fitted kitchen, both with ceramic tiled floors as well as engineered oak flooring to the living room. The property comprises of:- On the ground floor there is a storm porch, entrance hall with stairs to first floor, separate study and a guest bedroom with en-suite shower room. On the first floor there is a spacious lounge with double doors onto the balcony. The kitchen/dining room benefit from a shaker style kitchen with granite work surfaces, ceramic tiled flooring and integral appliances including electric oven, gas hob, extractor hood, fridge/freezer and dishwasher. From the kitchen are double doors leading out onto the garden. The master bedroom has an en-suite shower room and built in wardrobe. There are two further bedrooms on the first floor and a family bathroom. The family bathroom and en-suite shower rooms all have modern, contemporary white suites.

The floorplan and room sizes have been taken from the architects plans and are also subject to change or alteration.

Montserrat Rise is situated in the popular Willows development in a quiet Cul-de-sac. It is within close proximity to the excellent shopping centre at Wren Park offering a range of stores including Next, Boots, Marks and Spencers and Sainsburys. There is easy access to Torbay Hospital, local schools, the train station and link roads to Newton Abbot, Torquay, Paignton and the A380.