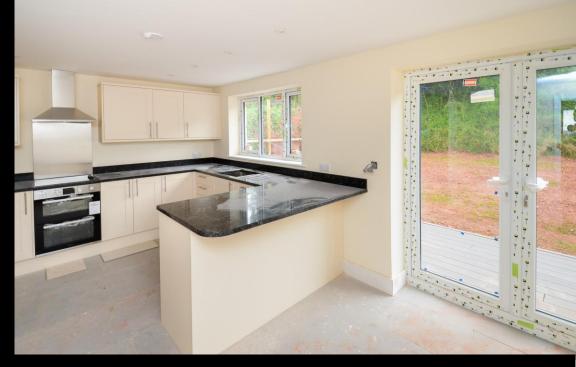

## **Brief Description**

This is one of two detached executive style new build houses currently in the process of being finished and built by a local well respected builder.

They provide versatile accommodation set over two floors and will have a high specification finish with quality bathrooms and fitted kitchen, both with ceramic tiled floors as well as engineered oak flooring to the living room. The property comprises of:- On the ground floor there is a storm porch, entrance hall with stairs to first floor, separate study and a guest bedroom with en-suite shower room. On the first floor there is a spacious lounge with double doors onto the balcony. The kitchen/dining room benefit from a shaker style kitchen with granite work surfaces, ceramic tiled flooring and integral appliances including electric oven, gas hob, extractor hood, fridge/freezer and dishwasher. From the kitchen are double doors leading out onto the garden. The master bedroom has an en-suite shower room and built in wardrobe. There are two further bedrooms on the first floor and a family bathroom. The family bathroom and en-suite shower rooms all have modern, contemporary white suites.